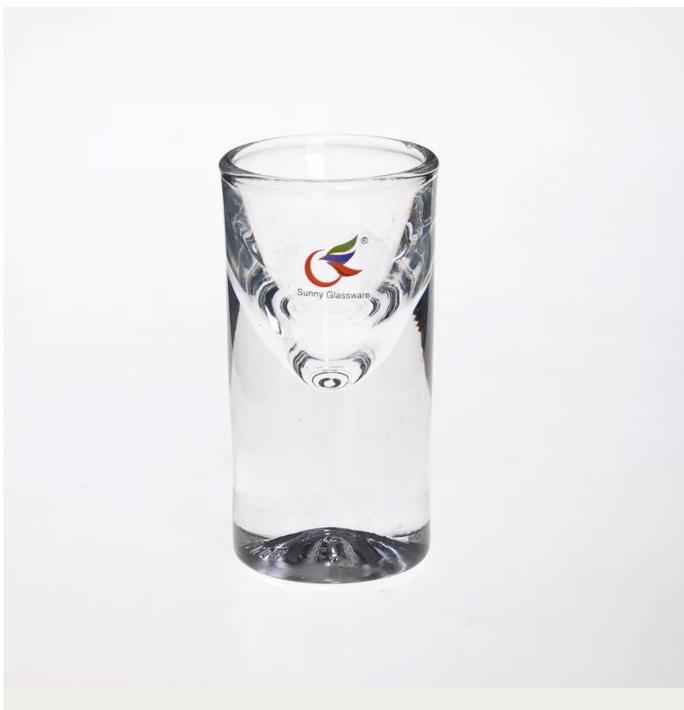

Features | 2. Suitable for used in church, home, etc                                  |
|                  | 3. It is eco-friendly.                                                     |
|                  | 4. meet CE & FDA test & CA 65 test                                         |
|                  | 1. Different designs and sizes for choice                                  |
|                  | 2 .Any color painted, frost, electroplate, pattern laser carver processing |
| For your choices | 3. Special package like shrink wrap, color gift box, white gift box etc    |
|                  | 4. We have exclusive workers for quality control                           |
|                  | 5. We have professional workshop and warehouse to ensure the delivery time |

#### **Product Photo:**



#### **Related Products:**



## <u>colored shot glass</u>

## <u>clear shot glass</u>

## <u>new design shot glasses</u>

# Company Show:



Factory Show:



For more **shot glass** or any glassware please visit our website: http://www.okcandle.com/ Or here may help you know more about us: **FAQ**