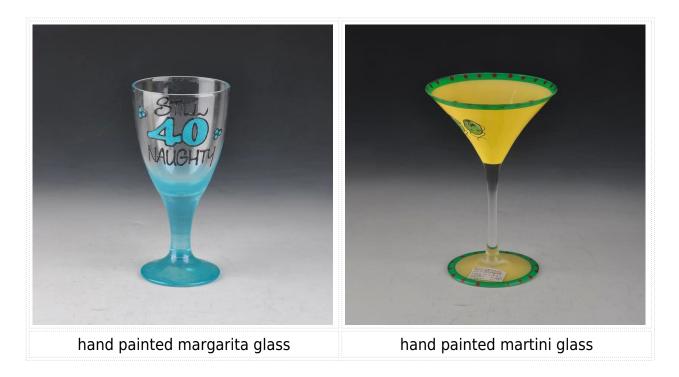

|
| Product Features | <ol> <li>Man made decanter</li> <li>Suitable for used in pub, hotel, restaurants, hotel,etc</li> <li>Professional Q/C for quality control</li> <li>Competitive price and quality</li> <li>Meet FDA test and food grade</li> </ol>                                                                                                                       |
| For your choices | <ol> <li>Any logo printing on the glass body</li> <li>Any color painted, frost, electroplate, pattern laser carver for the finish</li> <li>Special package like shrink wrap, color gift box, white gift box etc</li> <li>Open new mould for the glass, wood, plastic or metal as you like</li> <li>Different size and shapes meet your needs</li> </ol> |

### **Product show**



**Related product** 



# **Company show:**



**Factory show:** 



## **About us:**

### **FAQ**

For more information, please visit our website: **www.okcandle.com**