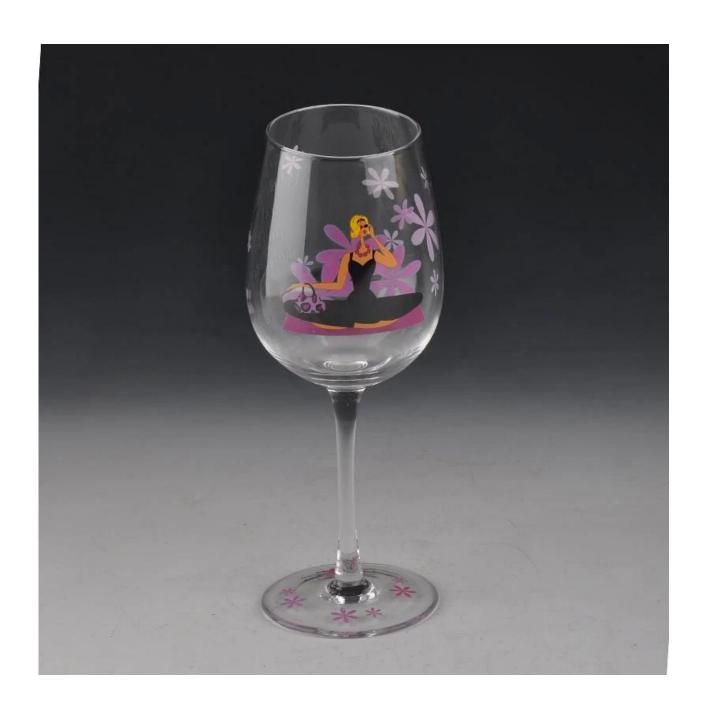

|
| Product Features | <ol> <li>Man made decanter</li> <li>Suitable for used in pub, hotel, restaurants, hotel,etc</li> <li>Professional Q/C for quality control</li> <li>Competitive price and quality</li> <li>Meet FDA test and food grade</li> </ol>                                                                                                                       |
| For your choices | <ol> <li>Any logo printing on the glass body</li> <li>Any color painted, frost, electroplate, pattern laser carver for the finish</li> <li>Special package like shrink wrap, color gift box, white gift box etc</li> <li>Open new mould for the glass, wood, plastic or metal as you like</li> <li>Different size and shapes meet your needs</li> </ol> |

### **Product show**



**Related product** 



# **Company show:**



**Factory show:** 



## **About us:**

### **FAQ**

For more information, please visit our website: **www.okcandle.com**