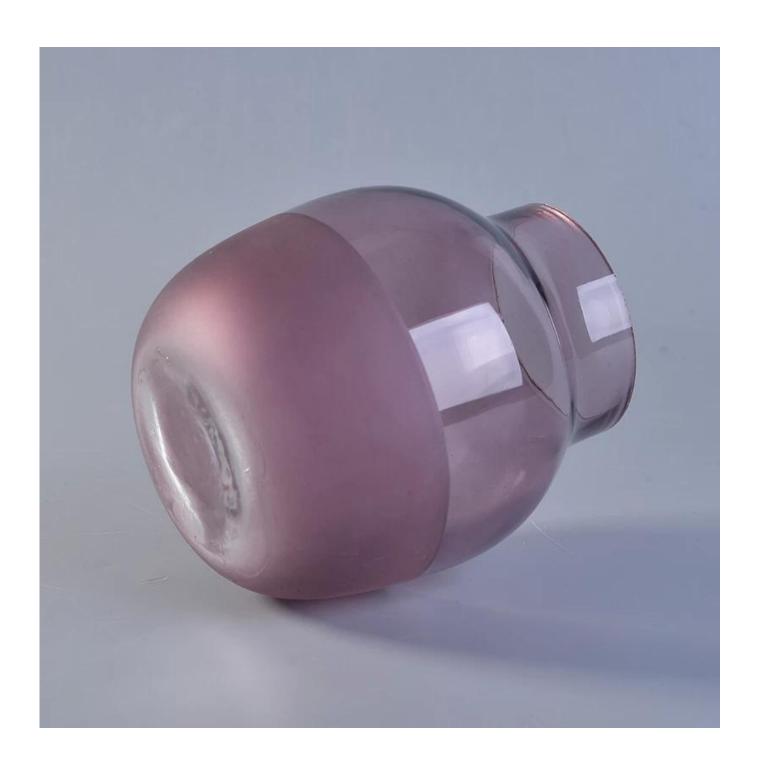

## smooth frosted glass candle holders or diffuse bottle Product Details

| Item Name       | smooth frosted glass candle holders or diffuse bottle                                                                                                   |
|-----------------|---------------------------------------------------------------------------------------------------------------------------------------------------------|
| Item No.        | SGLYP17103110                                                                                                                                           |
| Size            | Top dia: 71mm Bottom dia: 55mm Height: 125mm Max dia:105mm Weight: 284g Capacity:790ml                                                                  |
| Brand name      | Sunny Glassware                                                                                                                                         |
| Sample time     | <ul><li>1.5 days to exist in the shape and size of the products</li><li>2:15 days if you need new shape and size of products</li></ul>                  |
| Packing         | Security packaging normal 24pcs / 36pcs / 48pcs per carton etc. export with egg divider                                                                 |
| моо             | 5,000pcs                                                                                                                                                |
| Delivery time   | Within 35 days after order confirmed                                                                                                                    |
| Payment terms   | 30% deposit by T / T in advance, the balance after showing the copy of B / L $$                                                                         |
| Product Feature | 1.High quality and competitive prices 2.Meet FDA, SGS, LFGB test etc. 3.Eco-friendly 4.Widely applies to wedding, party, house, bar etc. 5.Machine made |