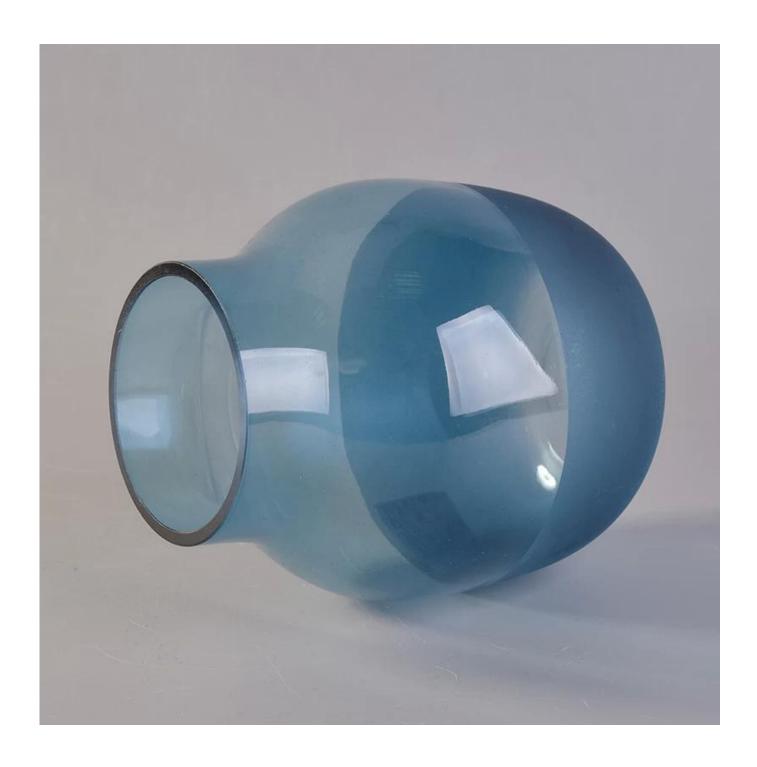

## smooth frosted glass candle holders or diffuse bottle Product Details

| Item Name       | smooth frosted glass candle holders or diffuse bottle                                                                                                   |
|-----------------|---------------------------------------------------------------------------------------------------------------------------------------------------------|
| Item No.        | SGLYP17103110                                                                                                                                           |
| Size            | Top dia: 71mm Bottom dia: 55mm Height: 125mm Max dia:105mm Weight: 284g Capacity:790ml                                                                  |
| Brand name      | Sunny Glassware                                                                                                                                         |
| Sample time     | <ul><li>1.5 days to exist in the shape and size of the products</li><li>2:15 days if you need new shape and size of products</li></ul>                  |
| Packing         | Security packaging normal 24pcs / 36pcs / 48pcs per carton etc. export with egg divider                                                                 |
| моо             | 5,000pcs                                                                                                                                                |
| Delivery time   | Within 35 days after order confirmed                                                                                                                    |
| Payment terms   | 30% deposit by T / T in advance, the balance after showing the copy of B / L $$                                                                         |
| Product Feature | 1.High quality and competitive prices 2.Meet FDA, SGS, LFGB test etc. 3.Eco-friendly 4.Widely applies to wedding, party, house, bar etc. 5.Machine made |