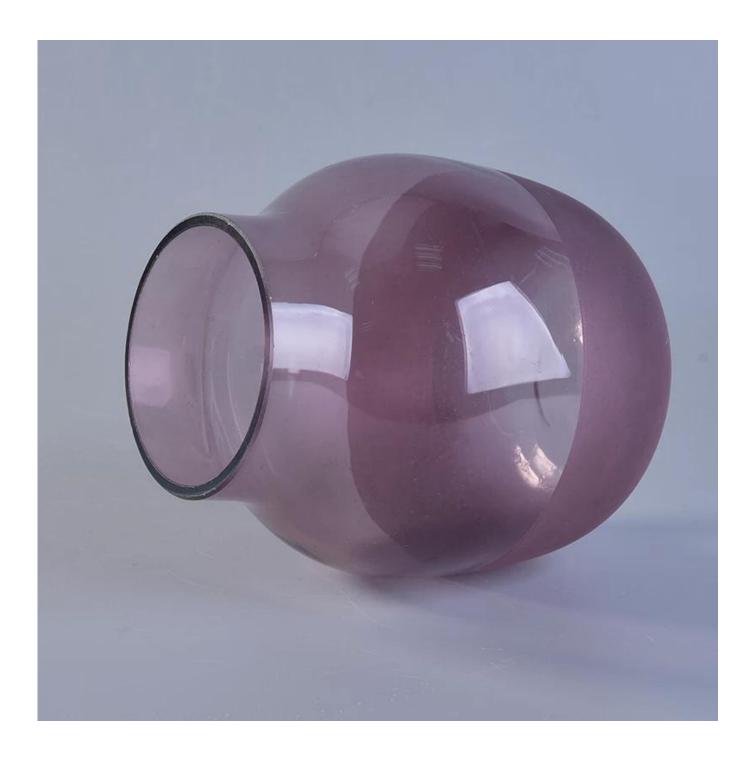

## smooth frosted glass candle holders or diffuse bottle Product Details

| Item Name       | smooth frosted glass candle holders or diffuse bottle                                                                                                   |
|-----------------|---------------------------------------------------------------------------------------------------------------------------------------------------------|
| Item No.        | SGLYP17103110                                                                                                                                           |
| Size            | Top dia: 71mm Bottom dia: 55mm Height: 125mm Max dia:105mm Weight: 284g Capacity:790ml                                                                  |
| Brand name      | Sunny Glassware                                                                                                                                         |
| Sample time     | <ul><li>1.5 days to exist in the shape and size of the products</li><li>2:15 days if you need new shape and size of products</li></ul>                  |
| Packing         | Security packaging normal 24pcs / 36pcs / 48pcs per carton etc. export with egg divider                                                                 |
| моо             | 5,000pcs                                                                                                                                                |
| Delivery time   | Within 35 days after order confirmed                                                                                                                    |
| Payment terms   | 30% deposit by T / T in advance, the balance after showing the copy of B / L $$                                                                         |
| Product Feature | 1.High quality and competitive prices 2.Meet FDA, SGS, LFGB test etc. 3.Eco-friendly 4.Widely applies to wedding, party, house, bar etc. 5.Machine made |