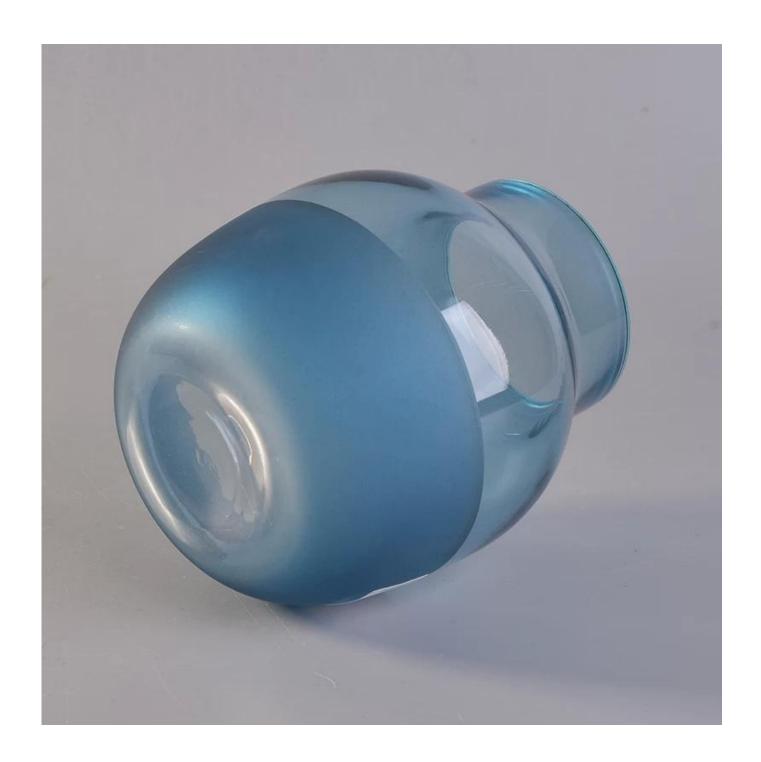

## smooth frosted glass candle holders or diffuse bottle Product Details

| Item Name       | smooth frosted glass candle holders or diffuse bottle                                                                                                   |
|-----------------|---------------------------------------------------------------------------------------------------------------------------------------------------------|
| Item No.        | SGLYP17103110                                                                                                                                           |
| Size            | Top dia: 71mm Bottom dia: 55mm Height: 125mm Max dia:105mm Weight: 284g Capacity:790ml                                                                  |
| Brand name      | Sunny Glassware                                                                                                                                         |
| Sample time     | <ul><li>1.5 days to exist in the shape and size of the products</li><li>2:15 days if you need new shape and size of products</li></ul>                  |
| Packing         | Security packaging normal 24pcs / 36pcs / 48pcs per carton etc. export with egg divider                                                                 |
| моо             | 5,000pcs                                                                                                                                                |
| Delivery time   | Within 35 days after order confirmed                                                                                                                    |
| Payment terms   | 30% deposit by T / T in advance, the balance after showing the copy of B / L $$                                                                         |
| Product Feature | 1.High quality and competitive prices 2.Meet FDA, SGS, LFGB test etc. 3.Eco-friendly 4.Widely applies to wedding, party, house, bar etc. 5.Machine made |