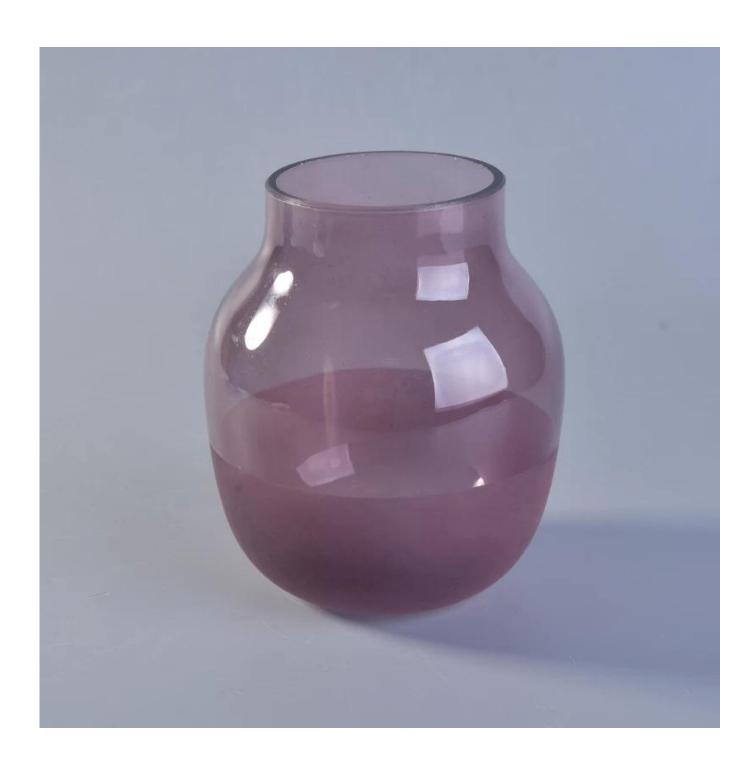

## smooth frosted glass candle holders or diffuse bottle Product Details

| Item Name       | smooth frosted glass candle holders or diffuse bottle                                                                                                   |
|-----------------|---------------------------------------------------------------------------------------------------------------------------------------------------------|
| Item No.        | SGLYP17103110                                                                                                                                           |
| Size            | Top dia: 71mm Bottom dia: 55mm Height: 125mm Max dia:105mm Weight: 284g Capacity:790ml                                                                  |
| Brand name      | Sunny Glassware                                                                                                                                         |
| Sample time     | <ul><li>1.5 days to exist in the shape and size of the products</li><li>2:15 days if you need new shape and size of products</li></ul>                  |
| Packing         | Security packaging normal 24pcs / 36pcs / 48pcs per carton etc. export with egg divider                                                                 |
| моо             | 5,000pcs                                                                                                                                                |
| Delivery time   | Within 35 days after order confirmed                                                                                                                    |
| Payment terms   | 30% deposit by T / T in advance, the balance after showing the copy of B / L $$                                                                         |
| Product Feature | 1.High quality and competitive prices 2.Meet FDA, SGS, LFGB test etc. 3.Eco-friendly 4.Widely applies to wedding, party, house, bar etc. 5.Machine made |