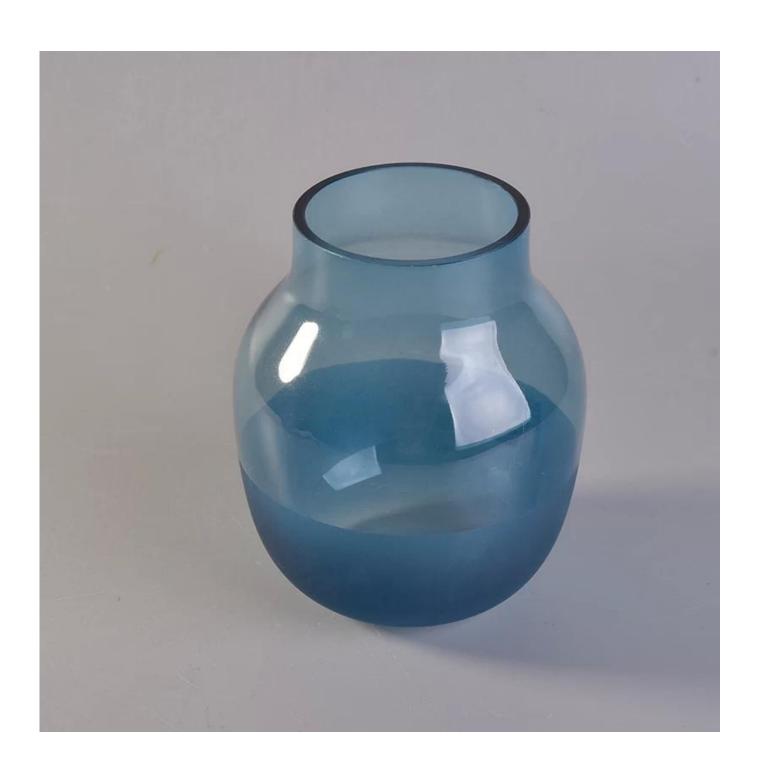

## smooth frosted glass candle holders or diffuse bottle Product Details

| Item Name       | smooth frosted glass candle holders or diffuse bottle                                                                                                   |
|-----------------|---------------------------------------------------------------------------------------------------------------------------------------------------------|
| Item No.        | SGLYP17103110                                                                                                                                           |
| Size            | Top dia: 71mm Bottom dia: 55mm Height: 125mm Max dia:105mm Weight: 284g Capacity:790ml                                                                  |
| Brand name      | Sunny Glassware                                                                                                                                         |
| Sample time     | <ul><li>1.5 days to exist in the shape and size of the products</li><li>2:15 days if you need new shape and size of products</li></ul>                  |
| Packing         | Security packaging normal 24pcs / 36pcs / 48pcs per carton etc. export with egg divider                                                                 |
| моо             | 5,000pcs                                                                                                                                                |
| Delivery time   | Within 35 days after order confirmed                                                                                                                    |
| Payment terms   | 30% deposit by T / T in advance, the balance after showing the copy of B / L $$                                                                         |
| Product Feature | 1.High quality and competitive prices 2.Meet FDA, SGS, LFGB test etc. 3.Eco-friendly 4.Widely applies to wedding, party, house, bar etc. 5.Machine made |