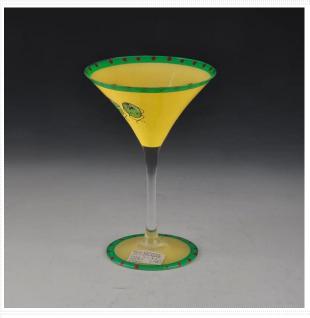

|
| Product Features | <ol> <li>Hand made</li> <li>Suitable for used in pub, hotel, restaurants, hotel,etc</li> <li>Professional Q/C for quality control</li> <li>Competitive price and quality</li> <li>Meet FDA test and food grade</li> </ol>                                                                                                                               |
| For your choices | <ol> <li>Any logo printing on the glass body</li> <li>Any color painted, frost, electroplate, pattern laser carver for the finish</li> <li>Special package like shrink wrap, color gift box, white gift box etc</li> <li>Open new mould for the glass, wood, plastic or metal as you like</li> <li>Different size and shapes meet your needs</li> </ol> |













hand painted martini glass











## **FAQ**

For more information, please visit our website: **www.okcandle.com**