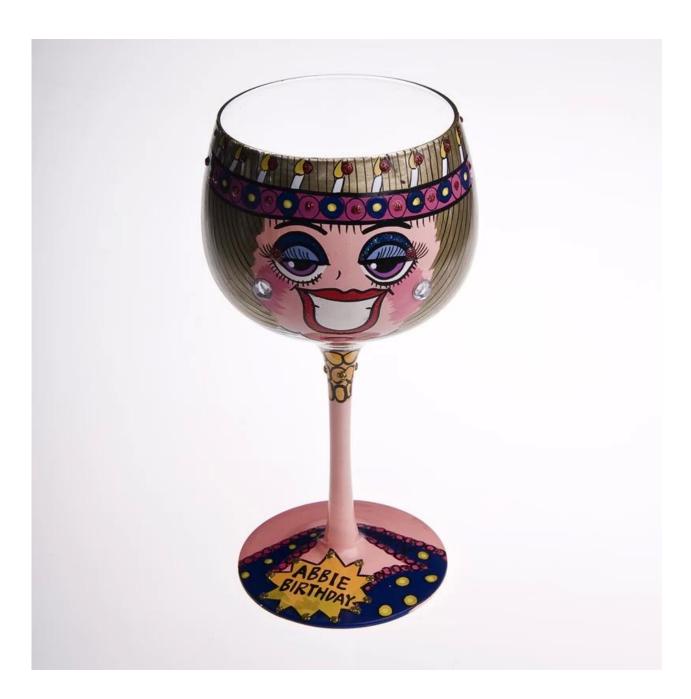

|
| Product Features | <ol> <li>Hand made</li> <li>Suitable for used in pub, hotel, restaurants, hotel,etc</li> <li>Professional Q/C for quality control</li> <li>Competitive price and quality</li> <li>Meet FDA test and food grade</li> </ol>                                                                                                                               |
| For your choices | <ol> <li>Any logo printing on the glass body</li> <li>Any color painted, frost, electroplate, pattern laser carver for the finish</li> <li>Special package like shrink wrap, color gift box, white gift box etc</li> <li>Open new mould for the glass, wood, plastic or metal as you like</li> <li>Different size and shapes meet your needs</li> </ol> |













hand painted martini glass











## **FAQ**

For more information, please visit our website: **www.okcandle.com**