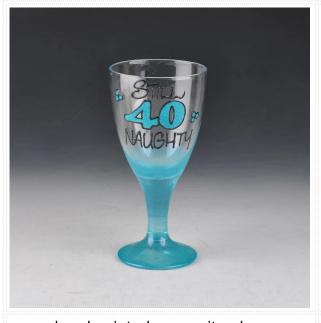

|
| Product Features | <ol> <li>Hand made</li> <li>Suitable for used in pub, hotel, restaurants, hotel,etc</li> <li>Professional Q/C for quality control</li> <li>Competitive price and quality</li> <li>Meet FDA test and food grade</li> </ol>                                                                                                                               |
| For your choices | <ol> <li>Any logo printing on the glass body</li> <li>Any color painted, frost, electroplate, pattern laser carver for the finish</li> <li>Special package like shrink wrap, color gift box, white gift box etc</li> <li>Open new mould for the glass, wood, plastic or metal as you like</li> <li>Different size and shapes meet your needs</li> </ol> |













hand painted martini glass











## **FAQ**

For more information, please visit our website: **www.okcandle.com**