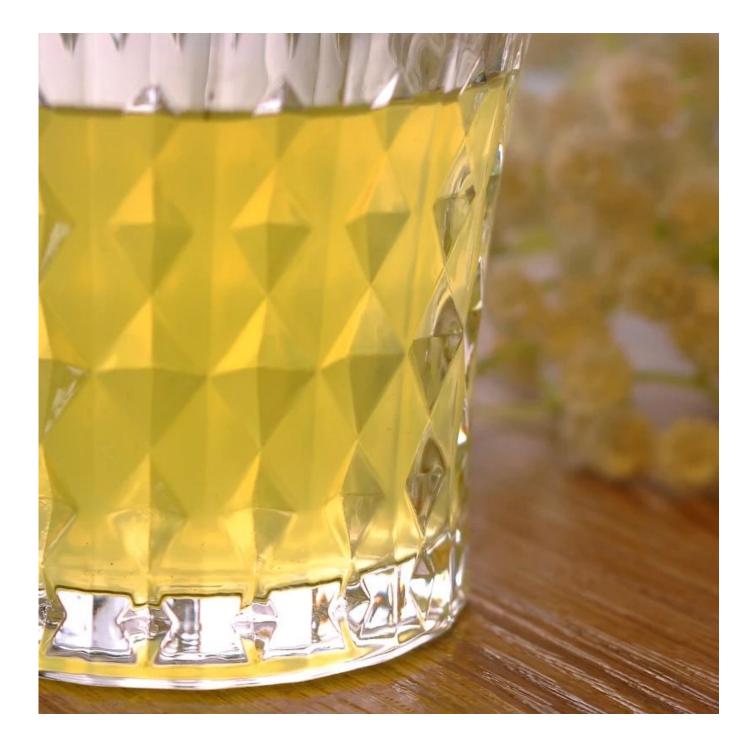

## small water glass tableware

| Item No             | SG15030297                                                                                                                                                                                                                      |
|---------------------|---------------------------------------------------------------------------------------------------------------------------------------------------------------------------------------------------------------------------------|
| Size                | 85*75*95mm                                                                                                                                                                                                                      |
| Capacity            | 300ml                                                                                                                                                                                                                           |
| Material            | Hight white glass                                                                                                                                                                                                               |
| Item name           | small water glass tableware                                                                                                                                                                                                     |
| Sample              | 7days                                                                                                                                                                                                                           |
| Terms of<br>payment | 30% deposit by T/T in advance and the balance after showing copy of L/C                                                                                                                                                         |
| Certification       | Food Safe, Dish washer test, FDA, LFGB                                                                                                                                                                                          |
| For your<br>choice  | 1, Any logo printing on glass body<br>2, Any color painted, frosted, electroplating, logo laser<br>for the finish<br>3, Special packing like shrink wrap, color gift box,<br>white box etc<br>4, Any shape, size meet your need |