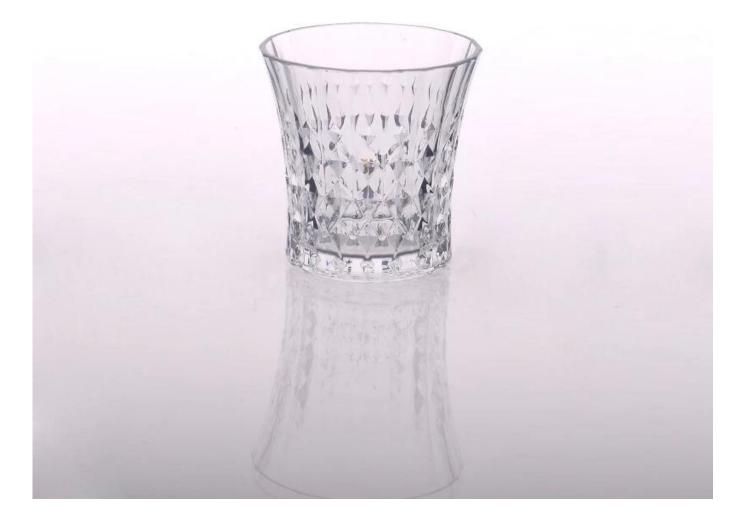

## small water glass tableware

| Item No             | SG15030297                                                                                                                                                                                                                      |
|---------------------|---------------------------------------------------------------------------------------------------------------------------------------------------------------------------------------------------------------------------------|
| Size                | 85*75*95mm                                                                                                                                                                                                                      |
| Capacity            | 300ml                                                                                                                                                                                                                           |
| Material            | Hight white glass                                                                                                                                                                                                               |
| Item name           | small water glass tableware                                                                                                                                                                                                     |
| Sample              | 7days                                                                                                                                                                                                                           |
| Terms of<br>payment | 30% deposit by T/T in advance and the balance after showing copy of L/C                                                                                                                                                         |
| Certification       | Food Safe, Dish washer test, FDA, LFGB                                                                                                                                                                                          |
| For your<br>choice  | 1, Any logo printing on glass body<br>2, Any color painted, frosted, electroplating, logo laser<br>for the finish<br>3, Special packing like shrink wrap, color gift box,<br>white box etc<br>4, Any shape, size meet your need |