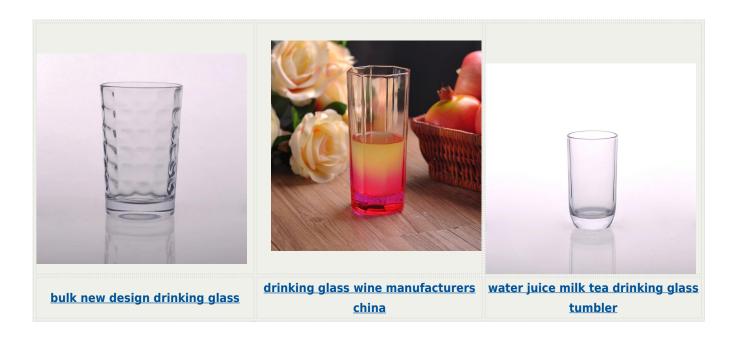

## small water glass tableware

| Item No             | SG15030297                                                                                                                                                                                                                      |
|---------------------|---------------------------------------------------------------------------------------------------------------------------------------------------------------------------------------------------------------------------------|
| Size                | 85*75*95mm                                                                                                                                                                                                                      |
| Capacity            | 300ml                                                                                                                                                                                                                           |
| Material            | Hight white glass                                                                                                                                                                                                               |
| Item name           | small water glass tableware                                                                                                                                                                                                     |
| Sample              | 7days                                                                                                                                                                                                                           |
| Terms of<br>payment | 30% deposit by T/T in advance and the balance after showing copy of L/C                                                                                                                                                         |
| Certification       | Food Safe, Dish washer test, FDA, LFGB                                                                                                                                                                                          |
| For your<br>choice  | 1, Any logo printing on glass body<br>2, Any color painted, frosted, electroplating, logo laser<br>for the finish<br>3, Special packing like shrink wrap, color gift box,<br>white box etc<br>4, Any shape, size meet your need |