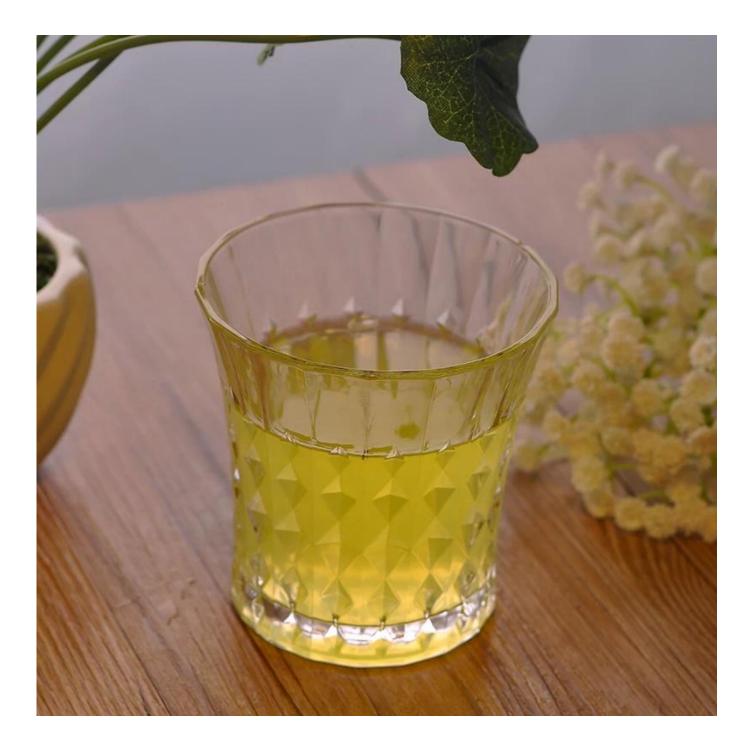

## small water glass tableware

| Item No             | SG15030297                                                                                                                                                                                                                      |
|---------------------|---------------------------------------------------------------------------------------------------------------------------------------------------------------------------------------------------------------------------------|
| Size                | 85*75*95mm                                                                                                                                                                                                                      |
| Capacity            | 300ml                                                                                                                                                                                                                           |
| Material            | Hight white glass                                                                                                                                                                                                               |
| Item name           | small water glass tableware                                                                                                                                                                                                     |
| Sample              | 7days                                                                                                                                                                                                                           |
| Terms of<br>payment | 30% deposit by T/T in advance and the balance after showing copy of L/C                                                                                                                                                         |
| Certification       | Food Safe, Dish washer test, FDA, LFGB                                                                                                                                                                                          |
| For your<br>choice  | 1, Any logo printing on glass body<br>2, Any color painted, frosted, electroplating, logo laser<br>for the finish<br>3, Special packing like shrink wrap, color gift box,<br>white box etc<br>4, Any shape, size meet your need |