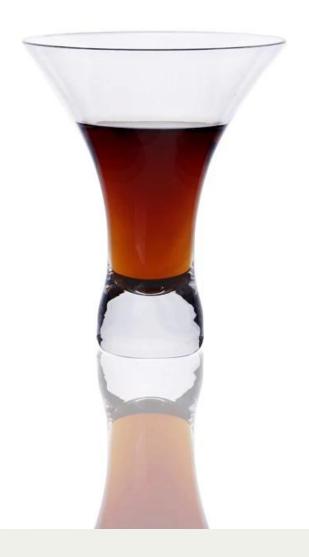

Delicate, transparent and glossy                                          |
|                  | 4. meet CE & FDA &Food test                                                  |
|                  | 1. Any logo printing on the glass body.                                      |
| For your choices | 2. Any color painted, frosted, electroplating, laser engraving for finish.   |
|                  | 3. Special package like shrink wrap, color gift box, white gift box etc.     |
|                  | 4. Open new mould for the glass, wood, plastic or metal as you like.         |
|                  | 5. Different size and shapes meet your needs.                                |
|                  |                                                                              |

## **Product Photo:**



## **Related Products:**







mouth blown wine glass

## **Company Show:**



Factory Show:



For more **glass cup** or any glassware please visit our website: http://www.okcandle.com/
Or here may help you know more about us: **FAQ**