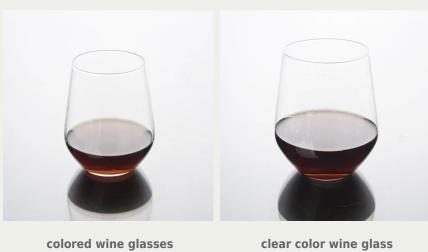

ossy                                          |
|                  | 4. meet CE & FDA &Food test                                                  |
|                  | 1. Any logo printing on the glass body.                                      |
| For your choices | 2. Any color painted, frosted, electroplating, laser engraving for finish.   |
|                  | 3. Special package like shrink wrap, color gift box, white gift box etc.     |
|                  | 4. Open new mould for the glass, wood, plastic or metal as you like.         |
|                  | 5. Different size and shapes meet your needs.                                |
|                  |                                                                              |

## **Product Photo:**



## **Related Products:**







mouth blown wine glass

## **Company Show:**



Factory Show:



For more **glass cup** or any glassware please visit our website: http://www.okcandle.com/
Or here may help you know more about us: **FAQ**