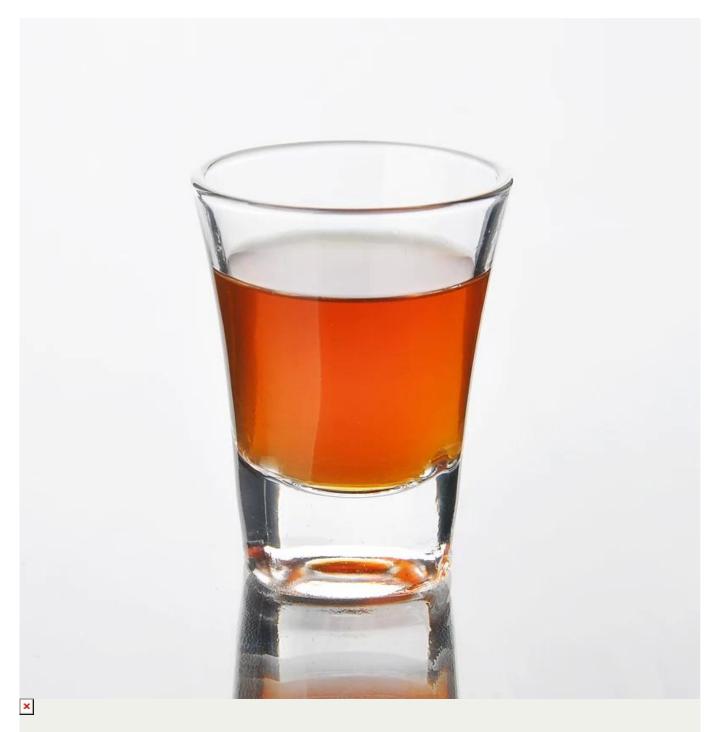

ressed drinking glass with high quality                        |
| 2. Suitable for used in church, home, etc                                  |
| 3. It is eco-friendly.                                                     |
| 4. meet CE & FDA test & CA 65 test                                         |
| 1. Different designs and sizes for choice                                  |
| 2 .Any color painted, frost, electroplate, pattern laser carver processing |
| 3. Special package like shrink wrap, color gift box, white gift box etc    |
| 4. We have exclusive workers for quality control                           |
| 5. We have professional workshop and warehouse to ensure the delivery time |
|                                                                            |

## **Product Photo:**



## **Related Products:**







## **Company Show:**



Factory Show:



For more **glass mug** or any glassware please visit our website: http://www.okcandle.com/
Or here may help you know more about us: **FAQ**