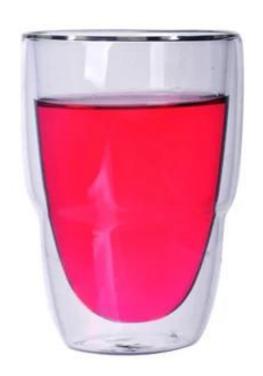

|
|                  |                                                                          |
|                  | 1. Any logo printing on the glass body.                                  |
| For your choose  | 2. Any color painted, frost, electro plate ,pattern laser carver for the |
|                  | finish;                                                                  |
|                  | 3. Special package like shrink wrap, color gift box, white gift box etc: |
|                  | 4. Open new mould for the glass, wood, plastic or metal as you like      |
|                  | 5. Different size and shapes meet your needs.                            |
|                  |                                                                          |

### **Product Photo:**





# **Related product**







## Package:



### **Company Show:**



For more  $\underline{\text{glass tea cup}}$  or any glassware

please visit our website: <a href="http://www.okcandle.com/">http://www.okcandle.com/</a>

Or here may help you know more about us□FAQ