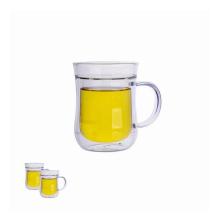

|
|                  | 1. Any logo printing on the glass body.                                  |
| For your choose  | 2. Any color painted, frost, electro plate ,pattern laser carver for the |
|                  | finish;                                                                  |
|                  | 3. Special package like shrink wrap, color gift box, white gift box etc: |
|                  | 4. Open new mould for the glass, wood, plastic or metal as you like      |
|                  | 5. Different size and shapes meet your needs.                            |
|                  |                                                                          |

### **Product Photo:**





# **Related product**







## Package:



### **Company Show:**



For more  $\underline{\text{glass tea cup}}$  or any glassware

please visit our website: <a href="http://www.okcandle.com/">http://www.okcandle.com/</a>

Or here may help you know more about us□FAQ