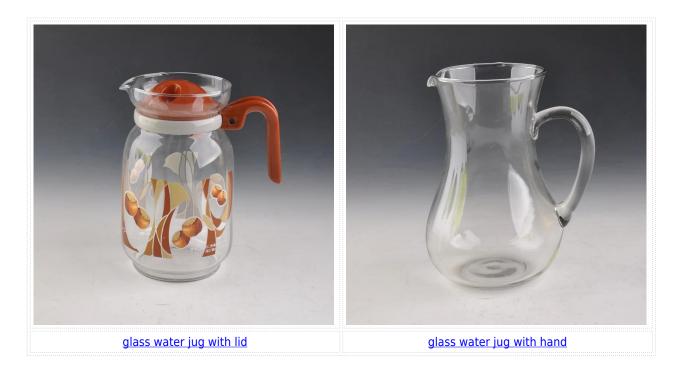

|
| Product Features | <ol> <li>Man made decanter</li> <li>Suitable for used in pub, hotel, restaurants, hotel,etc</li> <li>Professional Q/C for quality control</li> <li>Competitive price and quality</li> <li>Meet FDA test and food grade</li> </ol>                                                                                                                       |
| For your choices | <ol> <li>Any logo printing on the glass body</li> <li>Any color painted, frost, electroplate, pattern laser carver for the finish</li> <li>Special package like shrink wrap, color gift box, white gift box etc</li> <li>Open new mould for the glass, wood, plastic or metal as you like</li> <li>Different size and shapes meet your needs</li> </ol> |

### **Product show**



**Related product** 



# **Company show:**



**Factory show:** 



# **About us:**

#### **FAQ**

For more information, please visit our website: **www.okcandle.com**