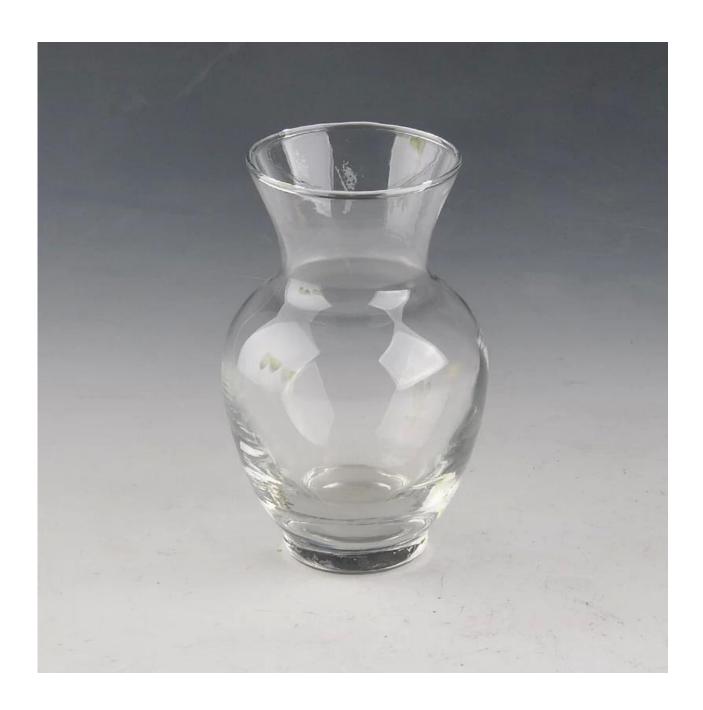

#### **Product Details:**

| Item No.         | SGXD017                                                                                                                                                                                                                                                                                                                                                 |
|------------------|---------------------------------------------------------------------------------------------------------------------------------------------------------------------------------------------------------------------------------------------------------------------------------------------------------------------------------------------------------|
| Material         | High white glass                                                                                                                                                                                                                                                                                                                                        |
| Color            | Clear                                                                                                                                                                                                                                                                                                                                                   |
| Craft            | Made made                                                                                                                                                                                                                                                                                                                                               |
| Samples time     | <ul><li>1. 5 days if at exit shaped and size of glass</li><li>2. 15 days if need new shape or size of glass</li></ul>                                                                                                                                                                                                                                   |
| Packing          | Normal packing,24or 36pcs into export carton,carton with cardboard divider                                                                                                                                                                                                                                                                              |
| Product Capacity | 500,000~1,000,000 pcs per month                                                                                                                                                                                                                                                                                                                         |
| Delivery time    | Within 35 days after the sample and order confirmed                                                                                                                                                                                                                                                                                                     |
| Payment terms    | 30% deposit by T/T in advance and the balance against the copy of B/L                                                                                                                                                                                                                                                                                   |
| Shipment         | By sea,by air,by Express and your shipping agent is acceptable                                                                                                                                                                                                                                                                                          |
| Product Features | <ol> <li>Man made decanter</li> <li>Suitable for used in pub, hotel, restaurants, hotel,etc</li> <li>Professional Q/C for quality control</li> <li>Competitive price and quality</li> <li>Meet FDA test and food grade</li> </ol>                                                                                                                       |
| For your choices | <ol> <li>Any logo printing on the glass body</li> <li>Any color painted, frost, electroplate, pattern laser carver for the finish</li> <li>Special package like shrink wrap, color gift box, white gift box etc</li> <li>Open new mould for the glass, wood, plastic or metal as you like</li> <li>Different size and shapes meet your needs</li> </ol> |