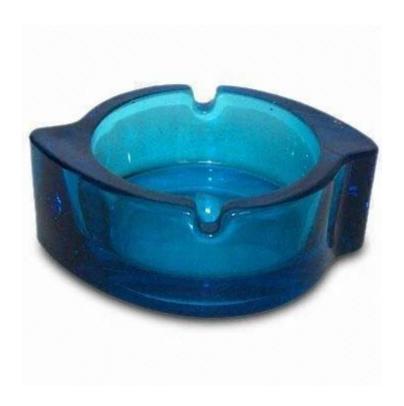

### **Product Details:**

| Item No.         | SA022                                                                                                                                                                                                                                                                                                                                                        |  |  |  |  |
|------------------|--------------------------------------------------------------------------------------------------------------------------------------------------------------------------------------------------------------------------------------------------------------------------------------------------------------------------------------------------------------|--|--|--|--|
| Material         | high white glass                                                                                                                                                                                                                                                                                                                                             |  |  |  |  |
| Color            | blue                                                                                                                                                                                                                                                                                                                                                         |  |  |  |  |
| craft            | Machine made                                                                                                                                                                                                                                                                                                                                                 |  |  |  |  |
| Samples time     | <ol> <li>5 days if at exit shaped and size of glass.</li> <li>15 days if need new shape or size of glass.</li> </ol>                                                                                                                                                                                                                                         |  |  |  |  |
| Packing          | Normal packing,24or 36pcs into export carton,carton with cardboard divider                                                                                                                                                                                                                                                                                   |  |  |  |  |
| Product Capacity | 500,000~1,000,000 pcs per month                                                                                                                                                                                                                                                                                                                              |  |  |  |  |
| Delivery time    | Within 35 days after the sample and order confirmed                                                                                                                                                                                                                                                                                                          |  |  |  |  |
| Payment terms    | 30% deposit by T/T in advance and the balance against the copy of B/L                                                                                                                                                                                                                                                                                        |  |  |  |  |
| Shipment         | By sea,by air,by Express and your shipping agent is acceptable                                                                                                                                                                                                                                                                                               |  |  |  |  |
| Product Features | <ol> <li>Machine pressed ashtray</li> <li>Suitable for used in pub, hotel, restaurants, hotel, etc</li> <li>Professional Q/C for quality control.</li> <li>Competitive price and quality</li> <li>meet FDA test and food grade</li> </ol>                                                                                                                    |  |  |  |  |
| For your choices | <ol> <li>Any logo printing on the glass body.</li> <li>Any color painted, frost, electro plate, patterm laser carver for the finish;</li> <li>Special package like shrink wrap, color gift box, white gift box etc:</li> <li>Open new mould for the glass, wood, plastic or metal as you like</li> <li>Different size and shapes meet your needs.</li> </ol> |  |  |  |  |

### **Product Show:**