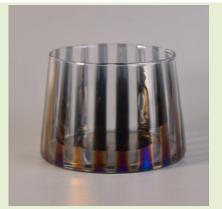

### silver color glass candle holder for home decoration

| Product Item         | SGLYP17042224                                                                                                                                                                                                                                        |
|----------------------|------------------------------------------------------------------------------------------------------------------------------------------------------------------------------------------------------------------------------------------------------|
| Product<br>Dimension | Top dia:82mm Bottom dia:120mm Height:100mm Weight:255 Capacity:805ml                                                                                                                                                                                 |
| Processing Way       | Machine blown or mouth blown glass candle jar                                                                                                                                                                                                        |
| Deep Processing      | Electroplating silver color on the glass candle containers                                                                                                                                                                                           |
| Min Qty              | 20000 units or 5000 units                                                                                                                                                                                                                            |
| Product Features     | <ol> <li>glass contianers for candles</li> <li>glass candle holders for home fragrance</li> <li>Outdoor glass candle holders</li> <li>as a gift for friend,family,etc.</li> <li>used for birthday party,wedding,and other room decoration</li> </ol> |
| Test                 | Pass ASTM test/anneling test                                                                                                                                                                                                                         |

#### **Customization Service**

- 1. Various designs and sizes.
- 2. Process: Electroplating, Ion plating, Color spraying, Screen printing, Decal printing, Frosting, Engraving etc.
- 3. Special package as shrink film, color gift box, white gift box, etc.