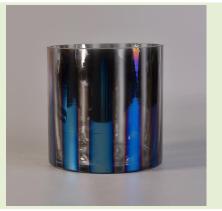

### silver color glass candle holder for home decoration

| Product Item         | SGLYP17042224                                                                                                                                                                                                                                        |
|----------------------|------------------------------------------------------------------------------------------------------------------------------------------------------------------------------------------------------------------------------------------------------|
| Product<br>Dimension | Top dia:82mm Bottom dia:120mm Height:100mm Weight:255 Capacity:805ml                                                                                                                                                                                 |
| Processing Way       | Machine blown or mouth blown glass candle jar                                                                                                                                                                                                        |
| Deep Processing      | Electroplating silver color on the glass candle containers                                                                                                                                                                                           |
| Min Qty              | 20000 units or 5000 units                                                                                                                                                                                                                            |
| Product Features     | <ol> <li>glass contianers for candles</li> <li>glass candle holders for home fragrance</li> <li>Outdoor glass candle holders</li> <li>as a gift for friend,family,etc.</li> <li>used for birthday party,wedding,and other room decoration</li> </ol> |
| Test                 | Pass ASTM test/anneling test                                                                                                                                                                                                                         |

#### **Customization Service**

- 1. Various designs and sizes.
- 2. Process: Electroplating, Ion plating, Color spraying, Screen printing, Decal printing, Frosting, Engraving etc.
- 3. Special package as shrink film, color gift box, white gift box, etc.