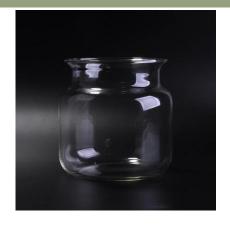

### silver color glass candle holder for home decoration

| Product Item         | SGLYP17042224                                                                                                                                                                                                                                        |
|----------------------|------------------------------------------------------------------------------------------------------------------------------------------------------------------------------------------------------------------------------------------------------|
| Product<br>Dimension | Top dia:82mm Bottom dia:120mm Height:100mm Weight:255 Capacity:805ml                                                                                                                                                                                 |
| Processing Way       | Machine blown or mouth blown glass candle jar                                                                                                                                                                                                        |
| Deep Processing      | Electroplating silver color on the glass candle containers                                                                                                                                                                                           |
| Min Qty              | 20000 units or 5000 units                                                                                                                                                                                                                            |
| Product Features     | <ol> <li>glass contianers for candles</li> <li>glass candle holders for home fragrance</li> <li>Outdoor glass candle holders</li> <li>as a gift for friend,family,etc.</li> <li>used for birthday party,wedding,and other room decoration</li> </ol> |
| Test                 | Pass ASTM test/anneling test                                                                                                                                                                                                                         |