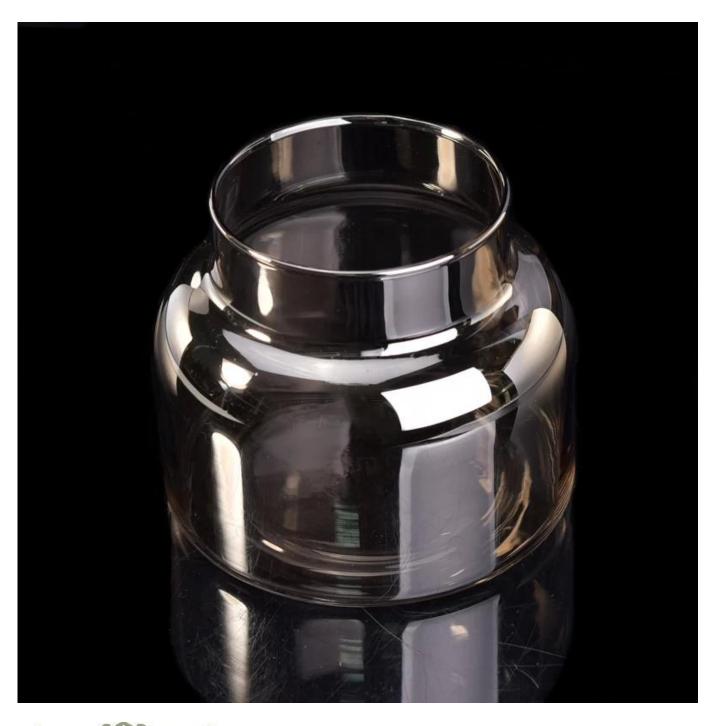

### silver color glass candle holder for home decoration

| Product Item         | SGLYP17042224                                                                                                                                                                                                                                        |
|----------------------|------------------------------------------------------------------------------------------------------------------------------------------------------------------------------------------------------------------------------------------------------|
| Product<br>Dimension | Top dia:82mm Bottom dia:120mm Height:100mm Weight:255 Capacity:805ml                                                                                                                                                                                 |
| Processing Way       | Machine blown or mouth blown glass candle jar                                                                                                                                                                                                        |
| Deep Processing      | Electroplating silver color on the glass candle containers                                                                                                                                                                                           |
| Min Qty              | 20000 units or 5000 units                                                                                                                                                                                                                            |
| Product Features     | <ol> <li>glass contianers for candles</li> <li>glass candle holders for home fragrance</li> <li>Outdoor glass candle holders</li> <li>as a gift for friend,family,etc.</li> <li>used for birthday party,wedding,and other room decoration</li> </ol> |
| Test                 | Pass ASTM test/anneling test                                                                                                                                                                                                                         |