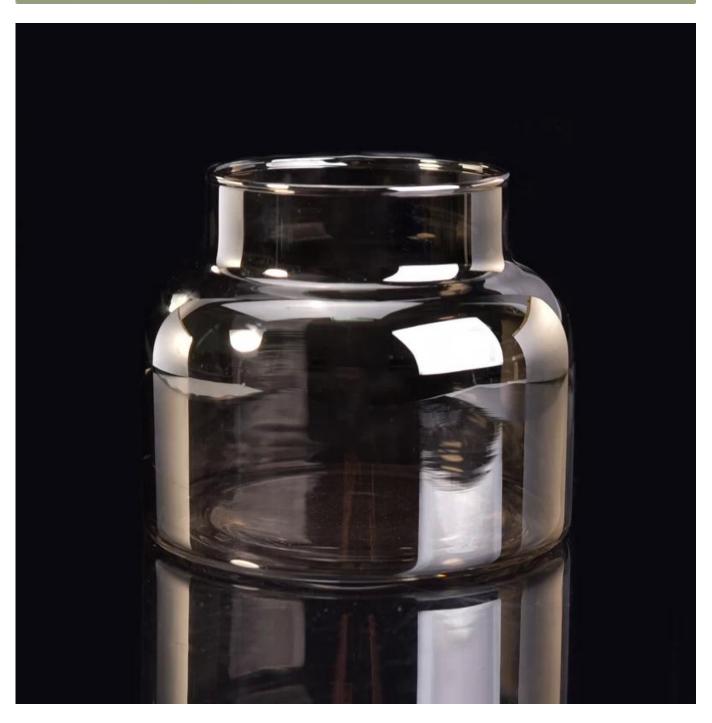

### silver color glass candle holder for home decoration

| Product Item         | SGLYP17042224                                                                                                                                                                                                                                        |
|----------------------|------------------------------------------------------------------------------------------------------------------------------------------------------------------------------------------------------------------------------------------------------|
| Product<br>Dimension | Top dia:82mm Bottom dia:120mm Height:100mm Weight:255 Capacity:805ml                                                                                                                                                                                 |
| Processing Way       | Machine blown or mouth blown glass candle jar                                                                                                                                                                                                        |
| Deep Processing      | Electroplating silver color on the glass candle containers                                                                                                                                                                                           |
| Min Qty              | 20000 units or 5000 units                                                                                                                                                                                                                            |
| Product Features     | <ol> <li>glass contianers for candles</li> <li>glass candle holders for home fragrance</li> <li>Outdoor glass candle holders</li> <li>as a gift for friend,family,etc.</li> <li>used for birthday party,wedding,and other room decoration</li> </ol> |
| Test                 | Pass ASTM test/anneling test                                                                                                                                                                                                                         |