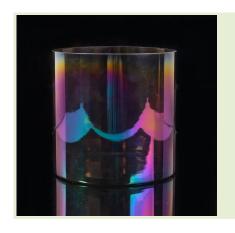

### silver color glass candle holder for home decoration

| Product Item         | SGLYP17042224                                                                                                                                                                                                                                        |
|----------------------|------------------------------------------------------------------------------------------------------------------------------------------------------------------------------------------------------------------------------------------------------|
| Product<br>Dimension | Top dia:82mm Bottom dia:120mm Height:100mm Weight:255 Capacity:805ml                                                                                                                                                                                 |
| Processing Way       | Machine blown or mouth blown glass candle jar                                                                                                                                                                                                        |
| Deep Processing      | Electroplating silver color on the glass candle containers                                                                                                                                                                                           |
| Min Qty              | 20000 units or 5000 units                                                                                                                                                                                                                            |
| Product Features     | <ol> <li>glass contianers for candles</li> <li>glass candle holders for home fragrance</li> <li>Outdoor glass candle holders</li> <li>as a gift for friend,family,etc.</li> <li>used for birthday party,wedding,and other room decoration</li> </ol> |
| Test                 | Pass ASTM test/anneling test                                                                                                                                                                                                                         |

#### **Customization Service**

- 1. Various designs and sizes.
- 2. Process: Electroplating, Ion plating, Color spraying, Screen printing, Decal printing, Frosting, Engraving etc.
- 3. Special package as shrink film, color gift box, white gift box, etc.