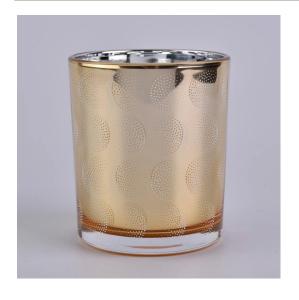

## silk screen printing glass candle jar

#### Flexible size design allows your market to grow rapidly

Item No::SG88100-S Top dia: 88mm Bottom dia:80mm Height:100mm Weight: 325g Capacity: 410ml MOQ:3000pcs

Custom designs and different sizes available