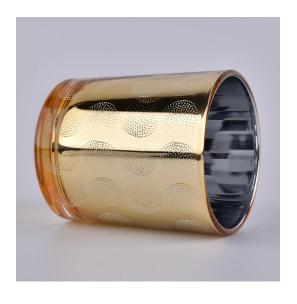

## silk screen printing glass candle jar

#### Flexible size design allows your market to grow rapidly

Item No::SG88100-S Top dia: 88mm Bottom dia:80mm Height:100mm Weight: 325g Capacity: 410ml MOQ:3000pcs

Custom designs and different sizes available