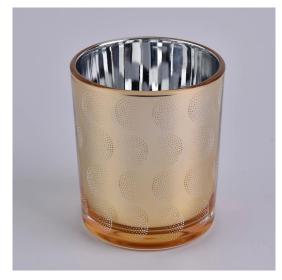

## silk screen printing glass candle jar

#### Flexible size design allows your market to grow rapidly

Item No::SG88100-S Top dia: 88mm Bottom dia:80mm Height:100mm Weight: 325g Capacity: 410ml MOQ:3000pcs

Custom designs and different sizes available