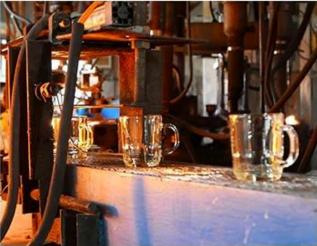

## **DEEP PROCESSING**

01
ELECTROPLATING

02 LASER ENGRAVING

03 SPRAYING

**04**VACUUM

ELECTROPLATING

05 SCREEN PRINTING

#### Flexible size design allows your market to grow rapidly

Item No::SG88100-S Top dia: 88mm Bottom dia:80mm Height:100mm Weight: 325g Capacity: 410ml MOQ:3000pcs

Custom designs and different sizes available