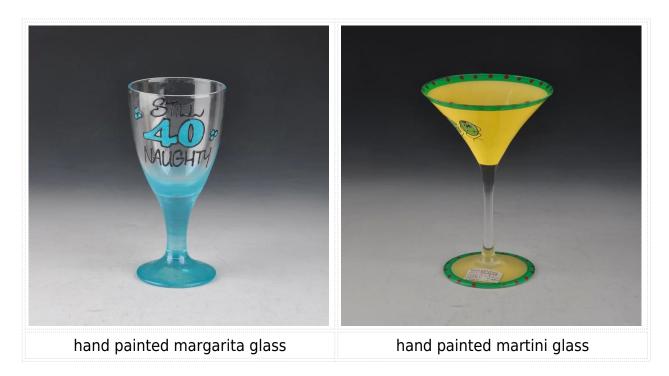

|
| Product Features | <ol> <li>Man made decanter</li> <li>Suitable for used in pub, hotel, restaurants, hotel,etc</li> <li>Professional Q/C for quality control</li> <li>Competitive price and quality</li> <li>Meet FDA test and food grade</li> </ol>                                                                                                                       |
| For your choices | <ol> <li>Any logo printing on the glass body</li> <li>Any color painted, frost, electroplate, pattern laser carver for the finish</li> <li>Special package like shrink wrap, color gift box, white gift box etc</li> <li>Open new mould for the glass, wood, plastic or metal as you like</li> <li>Different size and shapes meet your needs</li> </ol> |

### **Product show**



# Related product



Company show:



Factory show:



## About us:

### FAQ

For more information, please visit our website: www.okcandle.com