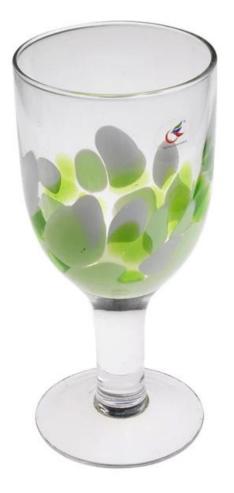

|
| Product Features | <ol> <li>Man made decanter</li> <li>Suitable for used in pub, hotel, restaurants, hotel,etc</li> <li>Professional Q/C for quality control</li> <li>Competitive price and quality</li> <li>Meet FDA test and food grade</li> </ol>                                                                                                                       |
| For your choices | <ol> <li>Any logo printing on the glass body</li> <li>Any color painted, frost, electroplate, pattern laser carver for the finish</li> <li>Special package like shrink wrap, color gift box, white gift box etc</li> <li>Open new mould for the glass, wood, plastic or metal as you like</li> <li>Different size and shapes meet your needs</li> </ol> |

### **Product show**



# Related product



Company show:



Factory show:



## About us:

### FAQ

For more information, please visit our website: www.okcandle.com