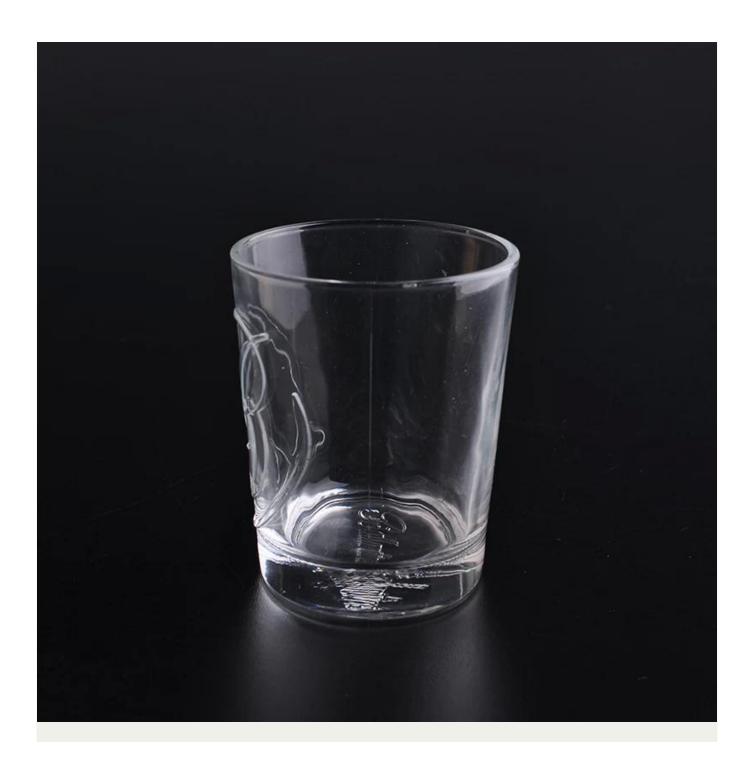

Features | 2. Suitable for used in church, home, etc                                  |
|                  | 3. It is eco- friendly.                                                    |
|                  | 4. meet CE & FDA test & CA 65 test                                         |
|                  | 1. Different designs and sizes for choice                                  |
|                  | 2 .Any color painted, frost, electroplate, pattern laser carver processing |
| For your choices | 3. Special package like shrink wrap, color gift box, white gift box etc    |
|                  | 4. We have exclusive workers for quality control                           |
|                  | 5. We have professional workshop and warehouse to ensure the delivery time |

## **Product Photo:**







## **Related Products:**







## **Company Show:**



Factory Show:



For more **shot glass** or any glassware please visit our website: http://www.okcandle.com/
Or here may help you know more about us: **FAQ**