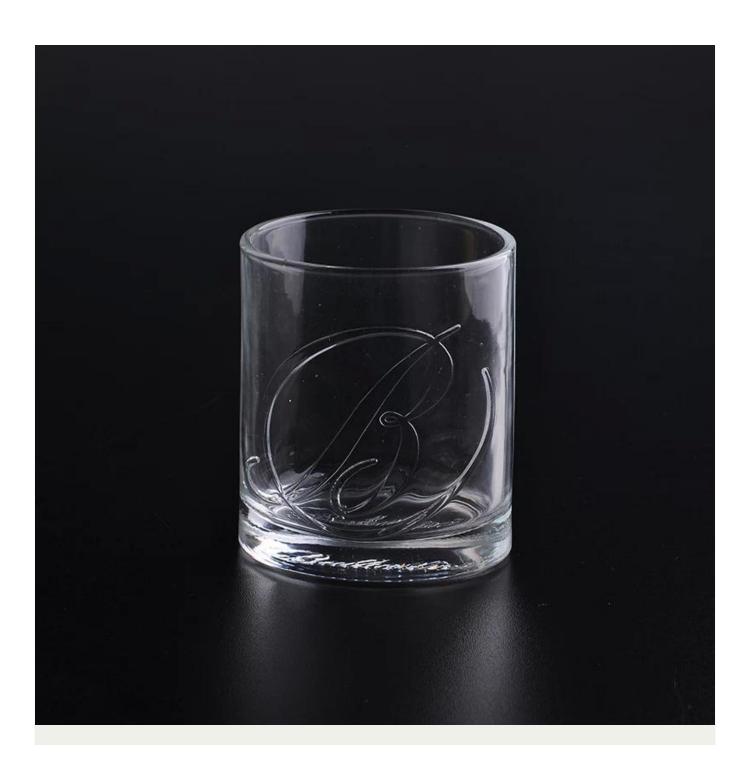

t Features | 2. Suitable for used in church, home, etc                                  |
|                  | 3. It is eco- friendly.                                                    |
|                  | 4. meet CE & FDA test & CA 65 test                                         |
|                  | 1. Different designs and sizes for choice                                  |
|                  | 2 .Any color painted, frost, electroplate, pattern laser carver processing |
| For your choices | 3. Special package like shrink wrap, color gift box, white gift box etc    |
|                  | 4. We have exclusive workers for quality control                           |
|                  | 5. We have professional workshop and warehouse to ensure the delivery time |

## **Product Photo:**







## **Related Products:**







## **Company Show:**



Factory Show:



For more **shot glass** or any glassware please visit our website: http://www.okcandle.com/
Or here may help you know more about us: **FAQ**