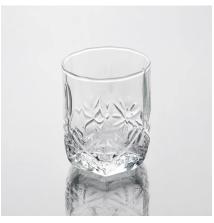

## **Product Details:**

| Item No.         | SGJB6050                                                                   |
|------------------|----------------------------------------------------------------------------|
| Material         | High white glass                                                           |
| Process          | Machine press                                                              |
| Samples time     | 1. 5 days if at exit shaped and size of glass                              |
|                  | 2. 15 days if need new shape or size of glass                              |
| Packing          | Normal packing,72 pcs into export carton, carton with cardboard divider    |
| Product Capacity | 500,000~1,000,000 pcs per month                                            |
| Delivery time    | Within 35 days after the sample and order confirmed                        |
| Payment terms    | 30% deposit by T/T in advance and the balance against the copy of B/L      |
| Shipment         | By sea, by air, by Express and your shipping agent is acceptable           |
|                  | 1. Machine pressed <b>drinking glass</b> with high quality                 |
| Product Features | 2. Suitable for used in church, home, etc                                  |
|                  | 3. It is eco- friendly.                                                    |
|                  | 4. meet CE & FDA test & CA 65 test                                         |
|                  | 1. Different designs and sizes for choice                                  |
|                  | 2 .Any color painted, frost, electroplate, pattern laser carver processing |
| For your choices | 3. Special package like shrink wrap, color gift box, white gift box etc    |
|                  | 4. We have exclusive workers for quality control                           |
|                  | 5. We have professional workshop and warehouse to ensure the delivery time |

## **Product Photo:**