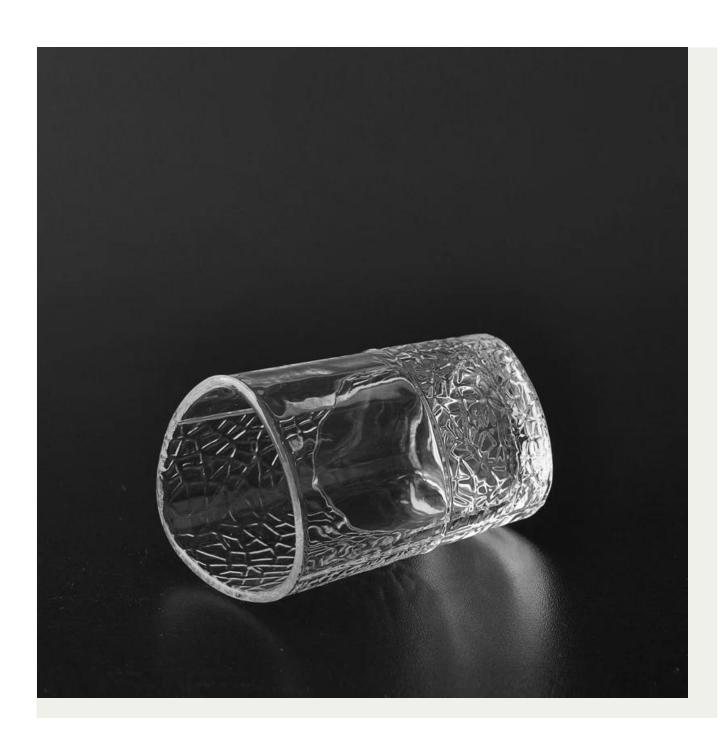

Features | 2. Suitable for used in church, home, etc                                  |
|                  | 3. It is eco- friendly.                                                    |
|                  | 4. meet CE & FDA test & CA 65 test                                         |
|                  | 1. Different designs and sizes for choice                                  |
|                  | 2 .Any color painted, frost, electroplate, pattern laser carver processing |
| For your choices | 3. Special package like shrink wrap, color gift box, white gift box etc    |
|                  | 4. We have exclusive workers for quality control                           |
|                  | 5. We have professional workshop and warehouse to ensure the delivery time |

## **Product Photo:**







## **Related Products:**







## **Company Show:**



Factory Show:



For more **shot glass** or any glassware please visit our website: http://www.okcandle.com/
Or here may help you know more about us: **FAQ**