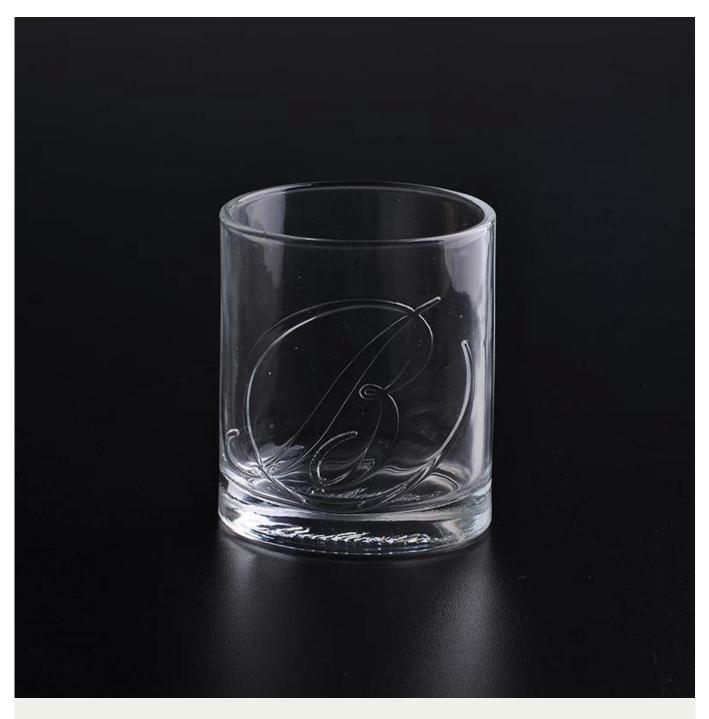

| Item No.         | SGJD14101720                                                               |
|------------------|----------------------------------------------------------------------------|
| Material         | High white glass                                                           |
| Process          | Machine press                                                              |
| Samples time     | 1. 5 days if at exit shaped and size of glass                              |
|                  | 2. 15 days if need new shape or size of glass                              |
| Packing          | Normal packing,72 pcs into export carton, carton with cardboard divider    |
| Product Capacity | 500,000~1,000,000 pcs per month                                            |
| Delivery time    | Within 35 days after the sample and order confirmed                        |
| Payment terms    | 30% deposit by T/T in advance and the balance against the copy of B/L      |
| Shipment         | By sea, by air, by Express and your shipping agent is acceptable           |
|                  | 1. Machine pressed drinking glass with high quality                        |
| Product Features | 2. Suitable for used in church, home, etc                                  |
|                  | 3. It is eco-friendly.                                                     |
|                  | 4. meet CE & FDA test & CA 65 test                                         |
|                  | 1. Different designs and sizes for choice                                  |
|                  | 2 .Any color painted, frost, electroplate, pattern laser carver processing |
| For your choices | 3. Special package like shrink wrap, color gift box, white gift box etc    |
|                  | 4. We have exclusive workers for quality control                           |
|                  | 5. We have professional workshop and warehouse to ensure the delivery time |