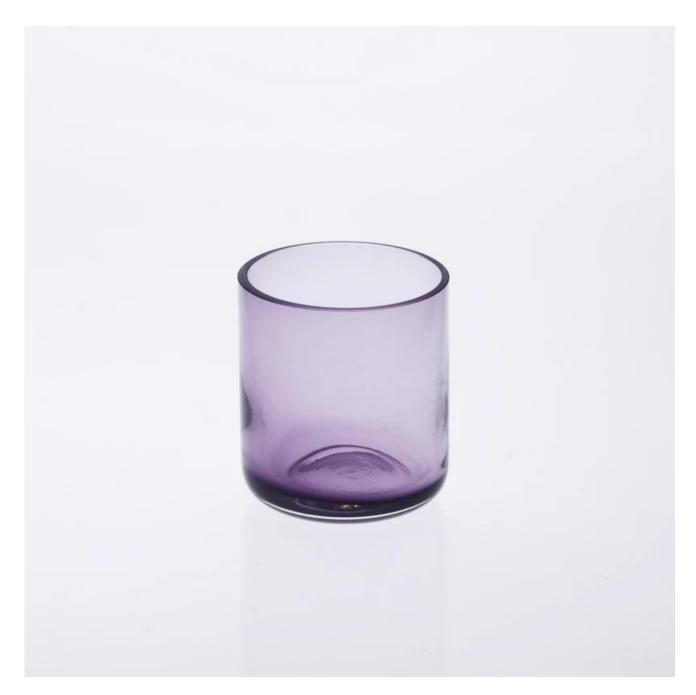

|
| Product Features | <ol> <li>Handmade glass with high quality</li> <li>Suitable for used in church, home,, etc.</li> <li>It is eco-friendly.</li> <li>meet CE &amp; FDA test</li> </ol>                                                                                                                                                                                                   |
| For your choices | <ol> <li>Different designs and sizes for choice.</li> <li>Any color painted, frost, electroplate, pattern laser carver processing;</li> <li>Special package like shrink wrap, color gift box, white gift box etc.</li> <li>We have exclusive workers for quality control.</li> <li>We have professional workshop and warehouse to ensure the delivery time</li> </ol> |

## **Product Photo:**



## **Related products:**



## **Company Show:**



**Factory Show:** 



For more  $glass\ candle\ holder$  or any glassware

please visit our website: <a href="http://www.okcandle.com/">http://www.okcandle.com/</a>

Or here may help you know more about us: FAQ