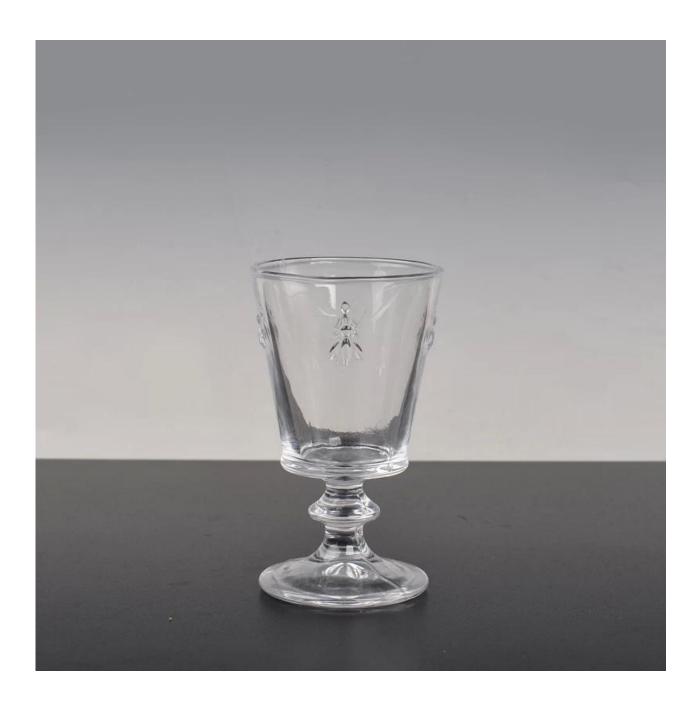

## **Specifications:**

| Material         | glass                                                                                                                                                                                                                                                                                                                                                        |
|------------------|--------------------------------------------------------------------------------------------------------------------------------------------------------------------------------------------------------------------------------------------------------------------------------------------------------------------------------------------------------------|
| Color            | Transparent glass                                                                                                                                                                                                                                                                                                                                            |
| Process          | Machine pressed glass                                                                                                                                                                                                                                                                                                                                        |
| Samples time     | <ol> <li>5 days if at exit shaped and size of glass.</li> <li>15 days if need new shape or size of glass.</li> </ol>                                                                                                                                                                                                                                         |
| Packing          | Normal packing,24or 36pcs into export carton, carton with cardboard divider                                                                                                                                                                                                                                                                                  |
| Product Capacity | 500,000~1,000,000 pcs per month                                                                                                                                                                                                                                                                                                                              |
| Delivery time    | Within 35 days after the sample and order confirmed                                                                                                                                                                                                                                                                                                          |
| Payment terms    | 30% deposit by T/T in advance and the balance against the copy of B/L                                                                                                                                                                                                                                                                                        |
| Shipment         | By sea, by air, by Express and your shipping agent is acceptable                                                                                                                                                                                                                                                                                             |
| Product Features | 1.Unique design 2.Lowest price 3.Hightest quality 4.Soonest shipment                                                                                                                                                                                                                                                                                         |
| For your choices | <ol> <li>Any logo printing on the glass body.</li> <li>Any color painted ,frost, electro plate, pattern laser carver for the finish;</li> <li>Special package like shrink wrap, color gift box, white gift box etc:</li> <li>Open new mould for the glass, wood, plastic or metal as you like</li> <li>Different size and shapes meet your needs.</li> </ol> |

## **Product features:**

- 1. The logo and color is baked in 580 celsuis high temperature, pure & poisonless.
- 2. The mouth of cup is carefully polishes to ensure comfortable for using.
- ${\tt 3. Carving, gold-rim, decal\ or\ embosses\ craft, handmade, exquisite \& elegant.}$
- 4.Our product could pass the SGS,FDA,BV and LFGB test