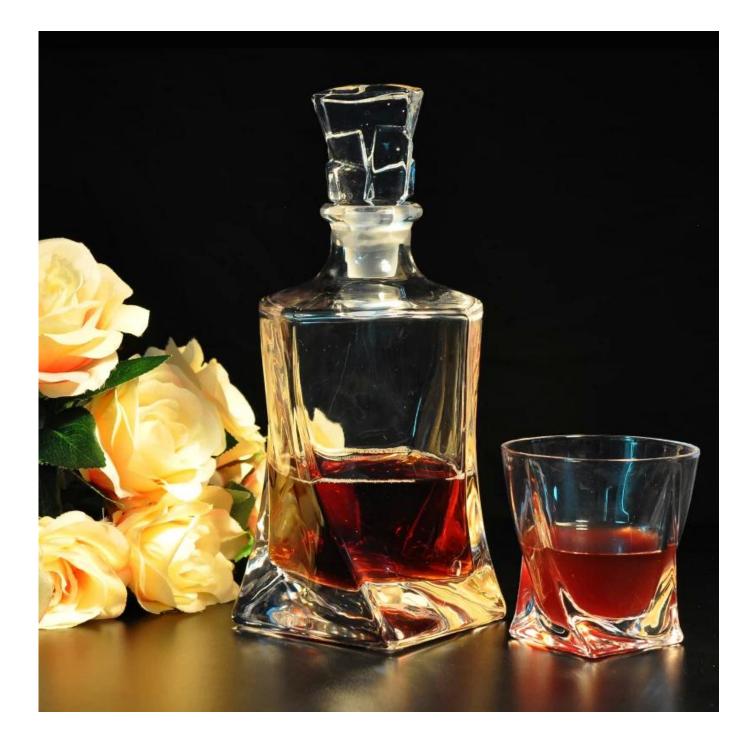

## shaped whisky glass bottles

| Allen Stationa  |                     |                                                                                                                                                                                                                              |
|-----------------|---------------------|------------------------------------------------------------------------------------------------------------------------------------------------------------------------------------------------------------------------------|
| Product Details |                     |                                                                                                                                                                                                                              |
|                 | Itme No             | SGJD15060511                                                                                                                                                                                                                 |
|                 | Size                | 47*96x96*200mm                                                                                                                                                                                                               |
|                 | Capacity            | 881ml                                                                                                                                                                                                                        |
|                 | Material            | Hight white glass                                                                                                                                                                                                            |
|                 | Craft               | Is Machine                                                                                                                                                                                                                   |
|                 | Sample              | 7days                                                                                                                                                                                                                        |
|                 | Terms of<br>payment | 30% deposit by T/T in advance and the balance after showing copy of $L/C$                                                                                                                                                    |
|                 | Certification       | Food Safe, Dish washer test, FDA, LFGB                                                                                                                                                                                       |
|                 | For your choice     | 1, Any logo printing on glass body<br>2, Any color painted, frosted, electroplating, logo laser for the<br>finish<br>3, Special packing like shrink wrap, color gift box, white box etc<br>4, Any shape, size meet your need |