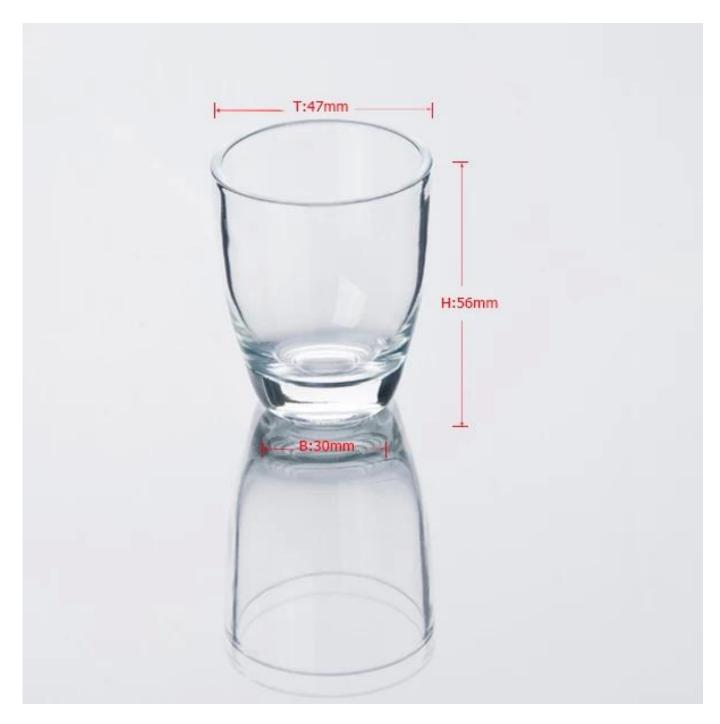

|  |  |  |
|                  | 4. Meet CE & FDA test & CA 65 test                                         |  |  |  |
|                  | 1. Different designs and sizes for choice                                  |  |  |  |
|                  | 2 .Any color painted, frost, electroplate, pattern laser carver processing |  |  |  |
| For your choices | 3. Special package like shrink wrap, color gift box, white gift box etc.   |  |  |  |
|                  | 4. We have exclusive workers for quality control                           |  |  |  |
|                  | 5. We have professional workshop and warehouse to ensure the delivery time |  |  |  |
|                  |                                                                            |  |  |  |

### **Product Photo:**





## **Related Products:**







shot glasses wholesale



printing shot glass

# **Company Show:**



**Factory Show:** 



### Method of application:

- 1. Using it under guide of the adult
- 2. Washing it with clean or boiling water before usage
- 3. No touching the rim of glass cup, try to take the bottom or the handle of it

#### **Cautions:**

- 1. Beer, red wine, white wine, beverage or hot water not be too full
- 2. To avoid to hurt your children's hand , please put it in the place where they can't reach
- 3. Avoid dropping ,Collision and strong impact
- 4. Not available for microwave oven
- 5. To prevent it from cracking, do not put it over open fire directly

For more **shot glass** or any glassware,

please visit our website: <a href="http://www.okcandle.com/">http://www.okcand