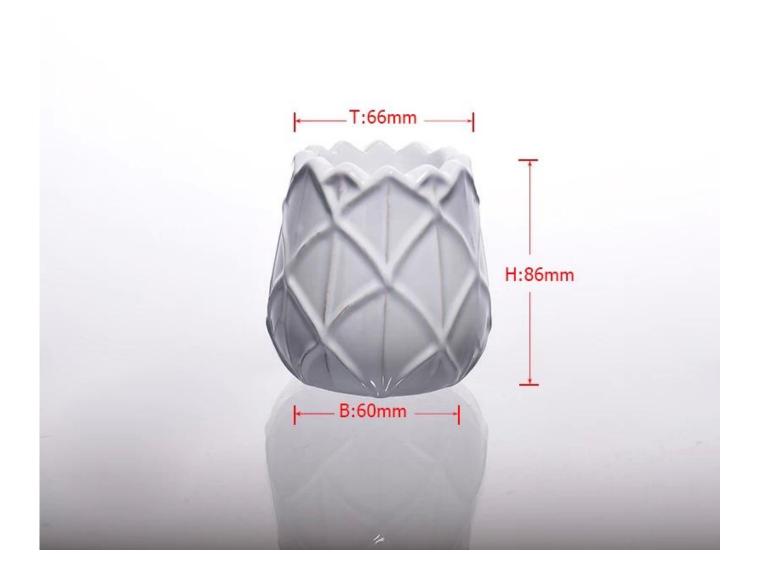

| 2. Suitable for used in hotel, home, etc.                                  |
|                  | 3. It is eco-friendly                                                      |
|                  | 4. Meet FDA test & CA 65 test                                              |
| For your choices | 1. Different designs and sizes for choice                                  |
|                  | 2 .Any color painted, frost, electroplate, pattern laser carver processing |
|                  | 3. Special package like shrink wrap, color gift box, white gift box etc.   |
|                  | 4. We have exclusive workers for quality control                           |
|                  | 5. We have professional workshop and warehouse to ensure the delivery time |



Every day is sunny day









## Similar Products Link

Every day is sunny day







## Our Company & Sample Room Every day is sunny day









## Method of application:

- 1. Using it under guide of the adult
- 2. Washing it with clean or boiling water before usage
- 3. No touching the rim of glass cup, try to take the bottom or the handle of it

## **Cautions:**

- 1. Beer, red wine, white wine, beverage or hot water not be too full
- 2. To avoid to hurt your children's hand , please put it in the place where they can't reach
- 3. Avoid dropping ,Collision and strong impact
- 4. Not available for microwave oven
- 5. To prevent it from cracking, do not put it over open fire directly

For more candle holder or any glassware,

please visit our website: <a href="http://www.okcandle.com/">http://www.okcandle.com/