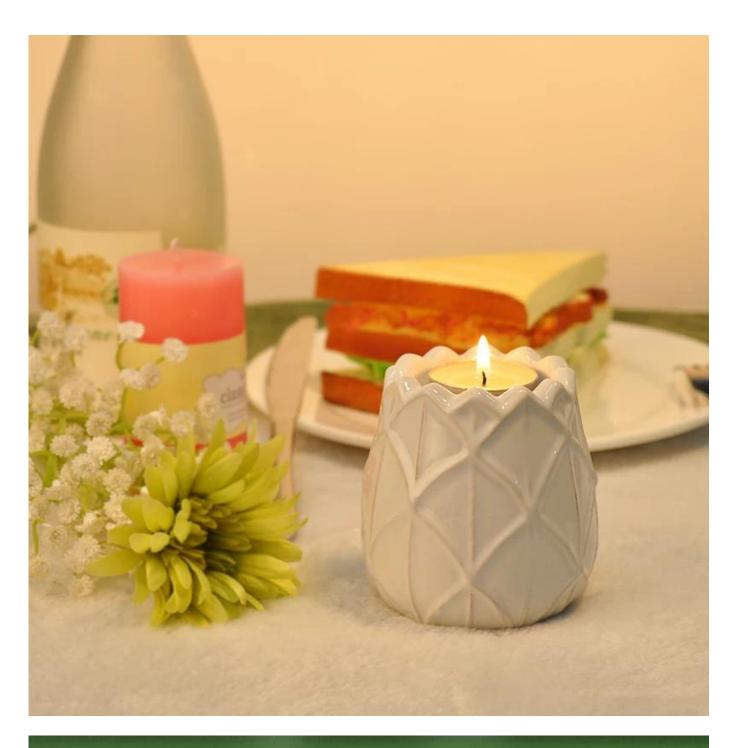

## Method of application:

- 1. Using it under guide of the adult
- 2. Washing it with clean or boiling water before usage
- 3. No touching the rim of glass cup, try to take the bottom or the handle of it

## **Cautions:**

- 1. Beer, red wine, white wine, beverage or hot water not be too full
- 2. To avoid to hurt your children's hand , please put it in the place where they can't reach
- 3. Avoid dropping ,Collision and strong impact
- 4. Not available for microwave oven
- 5. To prevent it from cracking, do not put it over open fire directly