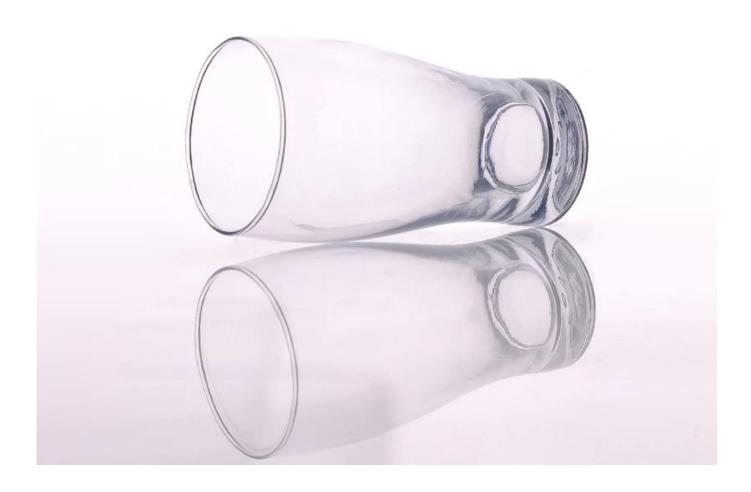

## Decal machine blown glass tumbler water cup

| Product Details |                    |                                                                                                                                                                                                                  |
|-----------------|--------------------|------------------------------------------------------------------------------------------------------------------------------------------------------------------------------------------------------------------|
| H:150mm         | Itme No            | SG15020202                                                                                                                                                                                                       |
|                 | Size               | 80*65*160mm                                                                                                                                                                                                      |
|                 | Capacity           | 562ml                                                                                                                                                                                                            |
|                 | Material           | Hight white glass                                                                                                                                                                                                |
|                 | Craft              | Machine blown                                                                                                                                                                                                    |
|                 | Sample             | 7days                                                                                                                                                                                                            |
|                 | Terms of payment   | 30% deposit by T/T in advance and the balance after showing copy of L/C                                                                                                                                          |
|                 | Certification      | Food Safe, Dish washer test, FDA, LFGB                                                                                                                                                                           |
|                 | For your<br>choice | 1, Any logo printing on glass body 2, Any color painted, frosted, electroplating, logo laser for the finish 3, Special packing like shrink wrap, color gift box, white box etc 4, Any shape, size meet your need |