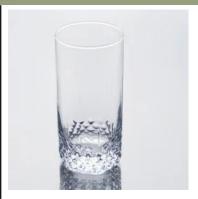

## Decal machine blown glass tumbler water cup

| Product Details |                    |                                                                                                                                                                                                                  |
|-----------------|--------------------|------------------------------------------------------------------------------------------------------------------------------------------------------------------------------------------------------------------|
| H:150mm         | Itme No            | SG15020202                                                                                                                                                                                                       |
|                 | Size               | 80*65*160mm                                                                                                                                                                                                      |
|                 | Capacity           | 562ml                                                                                                                                                                                                            |
|                 | Material           | Hight white glass                                                                                                                                                                                                |
|                 | Craft              | Machine blown                                                                                                                                                                                                    |
|                 | Sample             | 7days                                                                                                                                                                                                            |
|                 | Terms of payment   | 30% deposit by T/T in advance and the balance after showing copy of L/C                                                                                                                                          |
|                 | Certification      | Food Safe, Dish washer test, FDA, LFGB                                                                                                                                                                           |
|                 | For your<br>choice | 1, Any logo printing on glass body 2, Any color painted, frosted, electroplating, logo laser for the finish 3, Special packing like shrink wrap, color gift box, white box etc 4, Any shape, size meet your need |