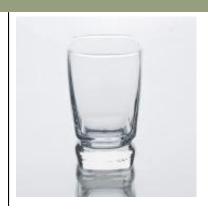

## Decal machine blown glass tumbler water cup

| Product Details |                    |                                                                                                                                                                                                                  |
|-----------------|--------------------|------------------------------------------------------------------------------------------------------------------------------------------------------------------------------------------------------------------|
| H:150mm         | Itme No            | SG15020202                                                                                                                                                                                                       |
|                 | Size               | 80*65*160mm                                                                                                                                                                                                      |
|                 | Capacity           | 562ml                                                                                                                                                                                                            |
|                 | Material           | Hight white glass                                                                                                                                                                                                |
|                 | Craft              | Machine blown                                                                                                                                                                                                    |
|                 | Sample             | 7days                                                                                                                                                                                                            |
|                 | Terms of payment   | 30% deposit by T/T in advance and the balance after showing copy of L/C                                                                                                                                          |
|                 | Certification      | Food Safe, Dish washer test, FDA, LFGB                                                                                                                                                                           |
|                 | For your<br>choice | 1, Any logo printing on glass body 2, Any color painted, frosted, electroplating, logo laser for the finish 3, Special packing like shrink wrap, color gift box, white box etc 4, Any shape, size meet your need |