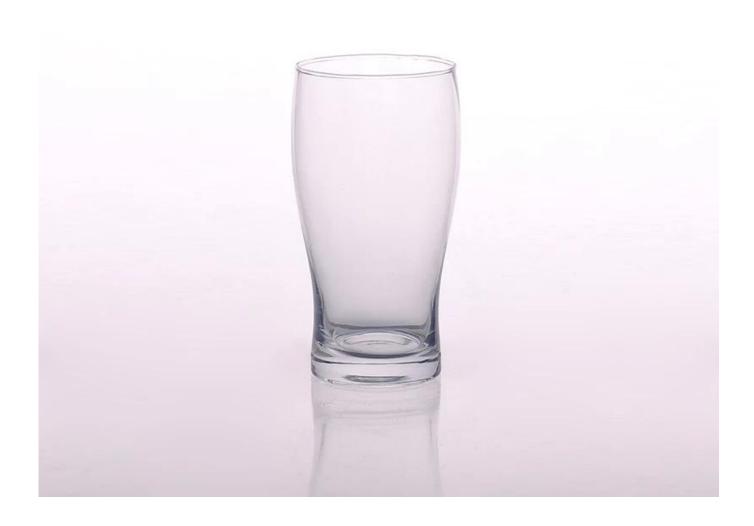

## Decal machine blown glass tumbler water cup

| Product Details |                    |                                                                                                                                                                                                                  |
|-----------------|--------------------|------------------------------------------------------------------------------------------------------------------------------------------------------------------------------------------------------------------|
| H:150mm         | Itme No            | SG15020202                                                                                                                                                                                                       |
|                 | Size               | 80*65*160mm                                                                                                                                                                                                      |
|                 | Capacity           | 562ml                                                                                                                                                                                                            |
|                 | Material           | Hight white glass                                                                                                                                                                                                |
|                 | Craft              | Machine blown                                                                                                                                                                                                    |
|                 | Sample             | 7days                                                                                                                                                                                                            |
|                 | Terms of payment   | 30% deposit by T/T in advance and the balance after showing copy of L/C                                                                                                                                          |
|                 | Certification      | Food Safe, Dish washer test, FDA, LFGB                                                                                                                                                                           |
|                 | For your<br>choice | 1, Any logo printing on glass body 2, Any color painted, frosted, electroplating, logo laser for the finish 3, Special packing like shrink wrap, color gift box, white box etc 4, Any shape, size meet your need |