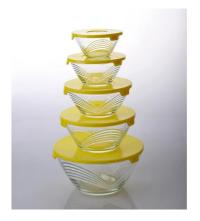

|
|                  | 3. meet CE & FDA &Food test                                              |
|                  | 1. Any logo printing on the glass body.                                  |
| For your choose  | 2. Any color painted, frosted, electroplating, laser engraving for the   |
|                  | finish;                                                                  |
|                  | 3. Special package like shrink wrap, color gift box, white gift box etc: |
|                  | 4. Open new mould for the glass, wood, plastic or metal as you like      |
|                  | 5. Different size and shapes meet your needs.                            |

### **Product pictures:**



# Packing:



## **Company Show:**



**Factory show:** 



### **Related product:**







For more **glass** bowl or any glassware

please visit our website: <a href="http://www.okcandle.com/">http://www.okcandle.com/</a>

Or contact us:

Michelle Lai

 $Tel [] + 86\ 755\ 25643425$ 

Skype:sunnyglassware30

Email: sales 30 @ sunny glassware.com