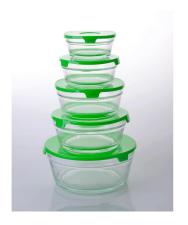

|
|                  | 3. meet CE & FDA &Food test                                              |
|                  | 1. Any logo printing on the glass body.                                  |
| For your choose  | 2. Any color painted, frosted, electroplating, laser engraving for the   |
|                  | finish;                                                                  |
|                  | 3. Special package like shrink wrap, color gift box, white gift box etc: |
|                  | 4. Open new mould for the glass, wood, plastic or metal as you like      |
|                  | 5. Different size and shapes meet your needs.                            |

### **Product pictures:**



# Packing:



## **Company Show:**



**Factory show:** 



### **Related product:**







For more **glass** bowl or any glassware

please visit our website: <a href="http://www.okcandle.com/">http://www.okcandle.com/</a>

Or contact us:

Michelle Lai

 $Tel [] + 86\ 755\ 25643425$ 

Skype:sunnyglassware30

Email: sales 30 @ sunny glassware.com