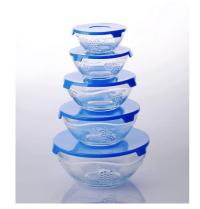

|
|                  | 3. meet CE & FDA &Food test                                              |
|                  | 1. Any logo printing on the glass body.                                  |
| For your choose  | 2. Any color painted, frosted, electroplating, laser engraving for the   |
|                  | finish;                                                                  |
|                  | 3. Special package like shrink wrap, color gift box, white gift box etc: |
|                  | 4. Open new mould for the glass, wood, plastic or metal as you like      |
|                  | 5. Different size and shapes meet your needs.                            |

### **Product pictures:**



# Packing:



## **Company Show:**



**Factory show:** 



### **Related product:**







For more **glass** bowl or any glassware

please visit our website: <a href="http://www.okcandle.com/">http://www.okcandle.com/</a>

Or contact us:

Michelle Lai

 $Tel [] + 86\ 755\ 25643425$ 

Skype:sunnyglassware30

Email: sales 30 @ sunny glassware.com