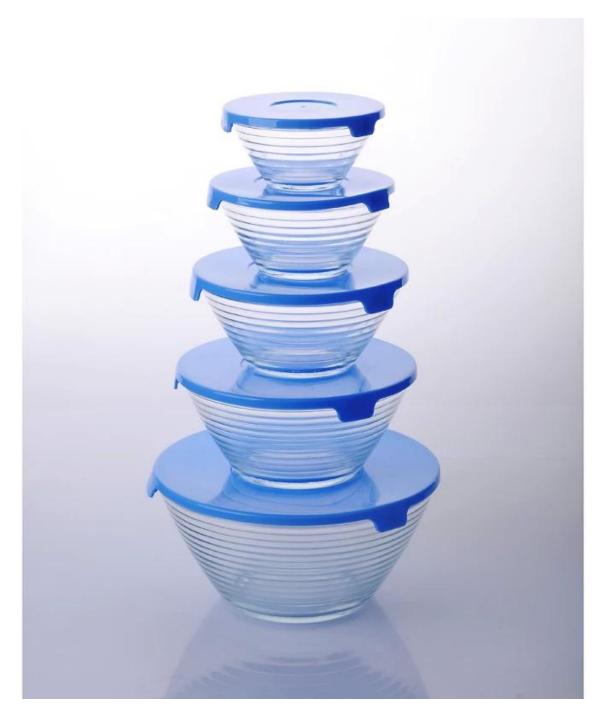

|
|                  | 2. Suitable for family and restaurant used etc                           |
|                  | 3. meet CE & FDA &Food test                                              |
|                  | 1. Any logo printing on the glass body.                                  |
| For your choose  | 2. Any color painted, frosted, electroplating, laser engraving for the   |
|                  | finish;                                                                  |
|                  | 3. Special package like shrink wrap, color gift box, white gift box etc: |
|                  | 4. Open new mould for the glass, wood, plastic or metal as you like      |
|                  | 5. Different size and shapes meet your needs.                            |

### **Product pictures:**



# Packing:



## **Company Show:**



**Factory show:** 



### **Related product:**







For more **glass** bowl or any glassware

please visit our website: <a href="http://www.okcandle.com/">http://www.okcandle.com/</a>

Or contact us:

Michelle Lai

 $Tel [] + 86\ 755\ 25643425$ 

Skype:sunnyglassware30

Email: sales 30 @ sunny glassware.com