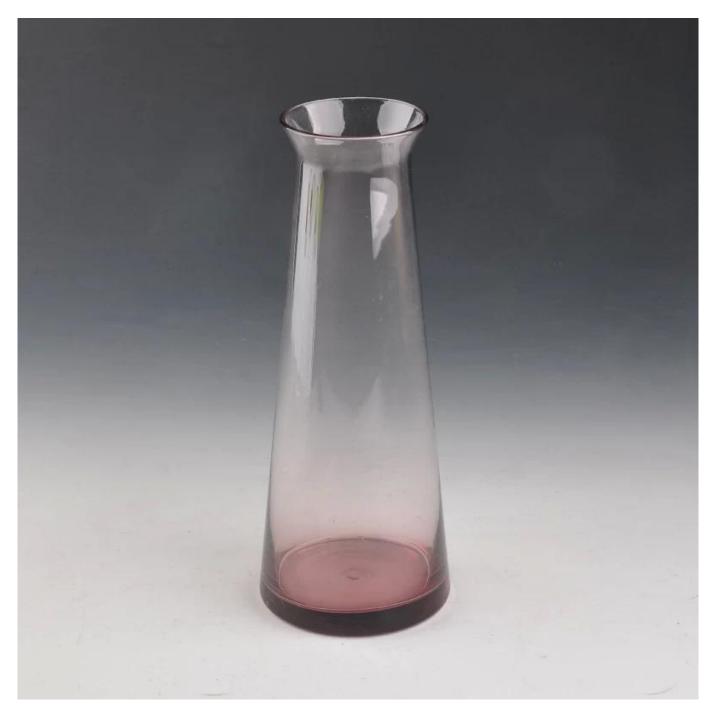

|
| Product Features | <ol> <li>Man made decanter</li> <li>Suitable for used in pub, hotel, restaurants, hotel,etc</li> <li>Professional Q/C for quality control</li> <li>Competitive price and quality</li> <li>Meet FDA test and food grade</li> </ol>                                                                               |
| For your choices | 1. Any logo printing on the glass body 2. Any color painted, frost, electro plate, patterm laser carver for the finish 3. Special package like shrink wrap, color gift box, white gift box etc 4. Open new mould for the glass, wood, plastic or metal as you like 5. Different size and shapes meet your needs |

#### **Product show:**



**Package**[]

# How Packaging



















# **Company show:**



**Factory show:** 



## **About us:**

### **FAQ**

For more **glass decanter** or any glassware

please visit our website: www.okcandle.com