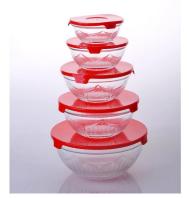

|
|                  | 3. meet CE & FDA &Food test                                              |
|                  | 1. Any logo printing on the glass body.                                  |
| For your choose  | 2. Any color painted, frosted, electroplating, laser engraving for the   |
|                  | finish;                                                                  |
|                  | 3. Special package like shrink wrap, color gift box, white gift box etc: |
|                  | 4. Open new mould for the glass, wood, plastic or metal as you like      |
|                  | 5. Different size and shapes meet your needs.                            |

### **Product pictures:**



# Packing:



## **Company Show:**



**Factory show:** 



### **Related product:**







For more **glass** bowl or any glassware

please visit our website: <a href="http://www.okcandle.com/">http://www.okcandle.com/</a>

Or contact us:

Michelle Lai

 $Tel [] + 86\ 755\ 25643425$ 

Skype:sunnyglassware30

Email: sales 30 @ sunny glassware.com