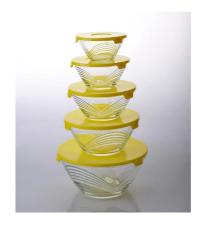

|
|                  | 3. meet CE & FDA &Food test                                              |
|                  | 1. Any logo printing on the glass body.                                  |
| For your choose  | 2. Any color painted, frosted, electroplating, laser engraving for the   |
|                  | finish;                                                                  |
|                  | 3. Special package like shrink wrap, color gift box, white gift box etc: |
|                  | 4. Open new mould for the glass, wood, plastic or metal as you like      |
|                  | 5. Different size and shapes meet your needs.                            |

### **Product pictures:**



# Packing:



## **Company Show:**



**Factory show:** 



### **Related product:**







For more **glass** bowl or any glassware

please visit our website: <a href="http://www.okcandle.com/">http://www.okcandle.com/</a>

Or contact us:

Michelle Lai

 $Tel [] + 86\ 755\ 25643425$ 

Skype:sunnyglassware30

Email: sales 30 @ sunny glassware.com