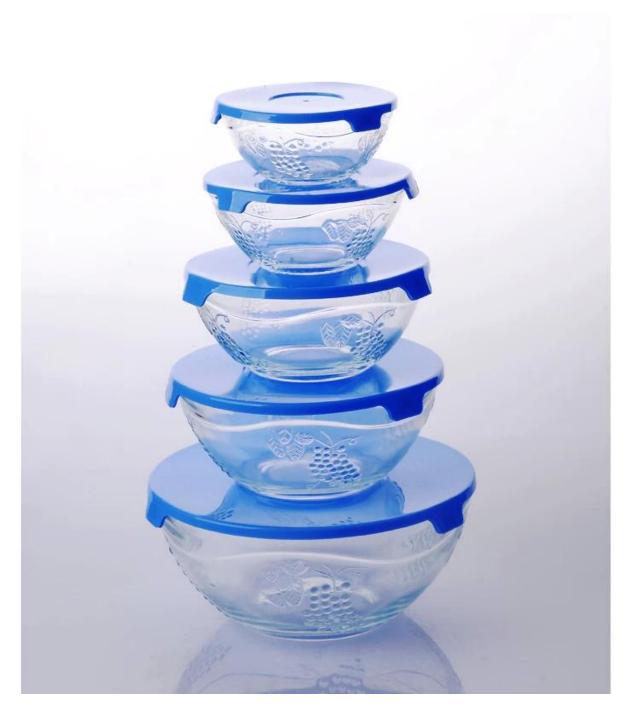

|
| Product Features | 2. Suitable for family and restaurant used etc                           |
|                  | 3. meet CE & FDA &Food test                                              |
|                  | 1. Any logo printing on the glass body.                                  |
| For your choose  | 2. Any color painted, frosted, electroplating, laser engraving for the   |
|                  | finish;                                                                  |
|                  | 3. Special package like shrink wrap, color gift box, white gift box etc: |
|                  | 4. Open new mould for the glass, wood, plastic or metal as you like      |
|                  | 5. Different size and shapes meet your needs.                            |

### **Product pictures:**



# Packing:



## **Company Show:**



**Factory show:** 



### **Related product:**







For more **glass** bowl or any glassware

please visit our website: <a href="http://www.okcandle.com/">http://www.okcandle.com/</a>

Or contact us:

Michelle Lai

 $Tel [] + 86\ 755\ 25643425$ 

Skype:sunnyglassware30

Email: sales 30 @ sunny glassware.com