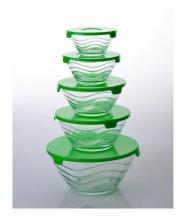

|
|                  | 3. meet CE & FDA &Food test                                              |
|                  | 1. Any logo printing on the glass body.                                  |
| For your choose  | 2. Any color painted, frosted, electroplating, laser engraving for the   |
|                  | finish;                                                                  |
|                  | 3. Special package like shrink wrap, color gift box, white gift box etc: |
|                  | 4. Open new mould for the glass, wood, plastic or metal as you like      |
|                  | 5. Different size and shapes meet your needs.                            |

### **Product pictures:**



# Packing:



## **Company Show:**



**Factory show:** 



### **Related product:**







For more **glass** bowl or any glassware

please visit our website: <a href="http://www.okcandle.com/">http://www.okcandle.com/</a>

Or contact us:

Michelle Lai

 $Tel [] + 86\ 755\ 25643425$ 

Skype:sunnyglassware30

Email: sales 30 @ sunny glassware.com