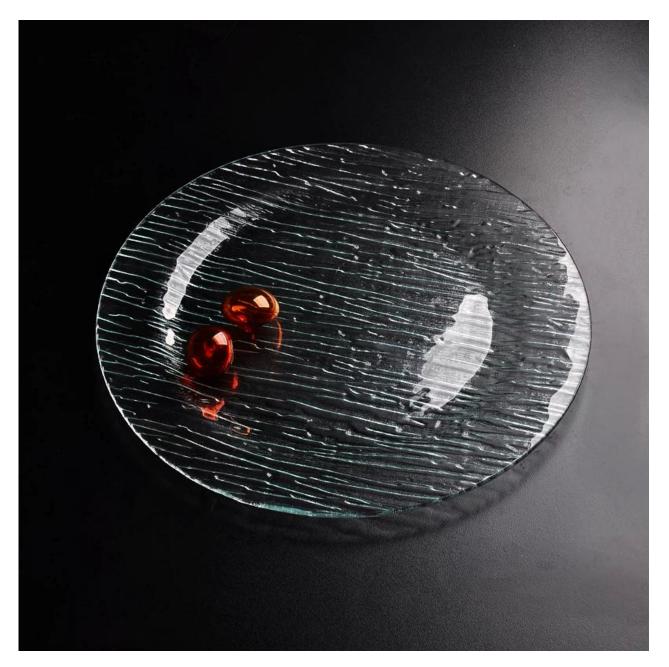

|
| Product Features | <ol> <li>Suitable for family, hotel etc.</li> <li>Unique design</li> <li>Professional Q/C for quality control</li> <li>Competitive price and quality</li> <li>Pass FDA</li> </ol>                                                                                                                                                                            |
| For your choose  | <ol> <li>Any logo printing on the glass body</li> <li>Any color painted, frost, electro plate, pattern laser carver for the<br/>finish</li> <li>Special package like shrink wrap, color gift box, white gift box etc</li> <li>Open new mould for the glass, wood, plastic or metal as you like</li> <li>Different size and shapes meet your needs</li> </ol> |

Product Photo:



Related Product



## Company Show:



Factory Show:



For more **glass plate** or any **glassware** 

please visit our website: http://www.okcandle.com/

Or here may help you know more about us[]FAQ