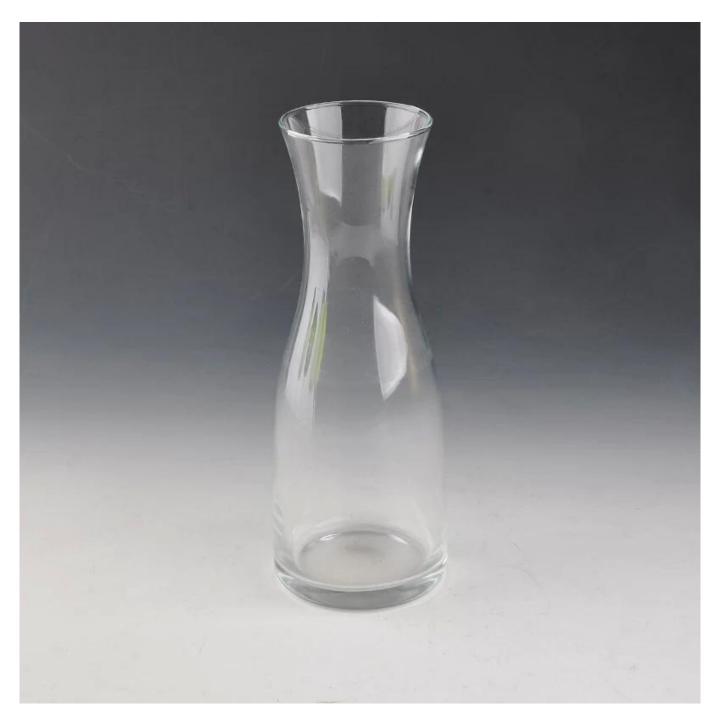

|
| Product Features | <ol> <li>Man made decanter</li> <li>Suitable for used in pub, hotel, restaurants, hotel,etc</li> <li>Professional Q/C for quality control</li> <li>Competitive price and quality</li> <li>Meet FDA test and food grade</li> </ol>                                                                                                                        |
| For your choices | <ol> <li>Any logo printing on the glass body</li> <li>Any color painted, frost, electro plate, patterm laser carver for the finish</li> <li>Special package like shrink wrap, color gift box, white gift box etc</li> <li>Open new mould for the glass, wood, plastic or metal as you like</li> <li>Different size and shapes meet your needs</li> </ol> |

#### **Product show:**



**Package**[]

# How Packaging



















# **Company show:**



**Factory show:** 



## **About us:**

### **FAQ**

For more **glass decanter** or any glassware

please visit our website: www.okcandle.com