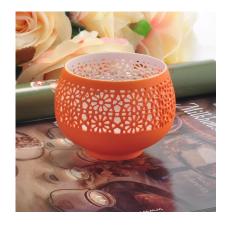

## new design round cement candle holder

# Product Details

| The number of the item. | SGZC16101808                                                                                         |
|-------------------------|------------------------------------------------------------------------------------------------------|
| Materials               | cement                                                                                               |
| Craft                   | hand made white cement candle holder                                                                 |
| Sample time             | 1.5 days if there are shapes and sizes of ceramic                                                    |
|                         | 2.15 days, if you need a new form and size ceramic                                                   |
| Product capacity        | 500,000 ~ 1,000,000 pieces per month                                                                 |
|                         | 1. hand made round cement candle holder                                                              |
| Product features        | <ol> <li>suitable for use in hotels, houses, etc.</li> <li>this environmentally friendly.</li> </ol> |
| i roduce reactives      | 4. meet the test of the FDA; AMP; Test US 65                                                         |

### Use of the product

- 1. concrete canlde holder can be used in wedding décor, home jewelry party, Banquet, ect,
- 2. This candle is very large as the heart of a beautiful event
- 3. jar candle pottery can decorate your interior and exterior with this delicated Figure increased glass candles.
- 4. ship the ceramic candles is a beautiful gift as housewarmings and other events.