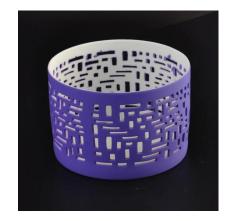

## new design round cement candle holder

# Product Details

| The number of the item. | SGZC16101808                                                                                         |
|-------------------------|------------------------------------------------------------------------------------------------------|
| Materials               | cement                                                                                               |
| Craft                   | hand made white cement candle holder                                                                 |
| Sample time             | 1.5 days if there are shapes and sizes of ceramic                                                    |
|                         | 2.15 days, if you need a new form and size ceramic                                                   |
| Product capacity        | 500,000 ~ 1,000,000 pieces per month                                                                 |
|                         | 1. hand made round cement candle holder                                                              |
| Product features        | <ol> <li>suitable for use in hotels, houses, etc.</li> <li>this environmentally friendly.</li> </ol> |
| i roduce reactives      | 4. meet the test of the FDA; AMP; Test US 65                                                         |

### Use of the product

- 1. concrete canlde holder can be used in wedding décor, home jewelry party, Banquet, ect,
- 2. This candle is very large as the heart of a beautiful event
- 3. jar candle pottery can decorate your interior and exterior with this delicated Figure increased glass candles.
- 4. ship the ceramic candles is a beautiful gift as housewarmings and other events.