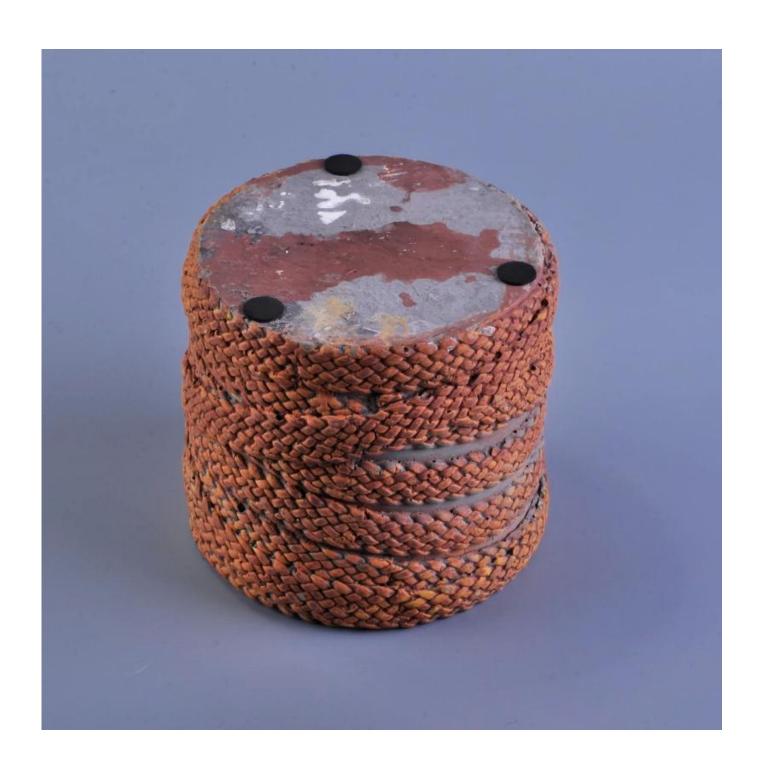

## new design round cement candle holder

# Product Details

| The number of the item. | SGZC16101808                                                                                         |
|-------------------------|------------------------------------------------------------------------------------------------------|
| Materials               | cement                                                                                               |
| Craft                   | hand made white cement candle holder                                                                 |
| Sample time             | 1.5 days if there are shapes and sizes of ceramic                                                    |
|                         | 2.15 days, if you need a new form and size ceramic                                                   |
| Product capacity        | 500,000 ~ 1,000,000 pieces per month                                                                 |
|                         | 1. hand made round cement candle holder                                                              |
| Product features        | <ol> <li>suitable for use in hotels, houses, etc.</li> <li>this environmentally friendly.</li> </ol> |
| i roduce reactives      | 4. meet the test of the FDA; AMP; Test US 65                                                         |

### Use of the product

- 1. concrete canlde holder can be used in wedding décor, home jewelry party, Banquet, ect,
- 2. This candle is very large as the heart of a beautiful event
- 3. jar candle pottery can decorate your interior and exterior with this delicated Figure increased glass candles.
- 4. ship the ceramic candles is a beautiful gift as housewarmings and other events.