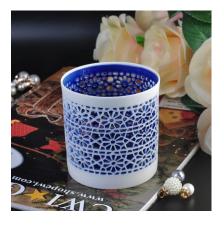

## new design round cement candle holder

# Product Details

| The number of the item. | SGZC16101808                                                                                         |
|-------------------------|------------------------------------------------------------------------------------------------------|
| Materials               | cement                                                                                               |
| Craft                   | hand made white cement candle holder                                                                 |
| Sample time             | 1.5 days if there are shapes and sizes of ceramic                                                    |
|                         | 2.15 days, if you need a new form and size ceramic                                                   |
| Product capacity        | 500,000 ~ 1,000,000 pieces per month                                                                 |
|                         | 1. hand made round cement candle holder                                                              |
| Product features        | <ol> <li>suitable for use in hotels, houses, etc.</li> <li>this environmentally friendly.</li> </ol> |
| i roduce reactives      | 4. meet the test of the FDA; AMP; Test US 65                                                         |

### Use of the product

- 1. concrete canlde holder can be used in wedding décor, home jewelry party, Banquet, ect,
- 2. This candle is very large as the heart of a beautiful event
- 3. jar candle pottery can decorate your interior and exterior with this delicated Figure increased glass candles.
- 4. ship the ceramic candles is a beautiful gift as housewarmings and other events.