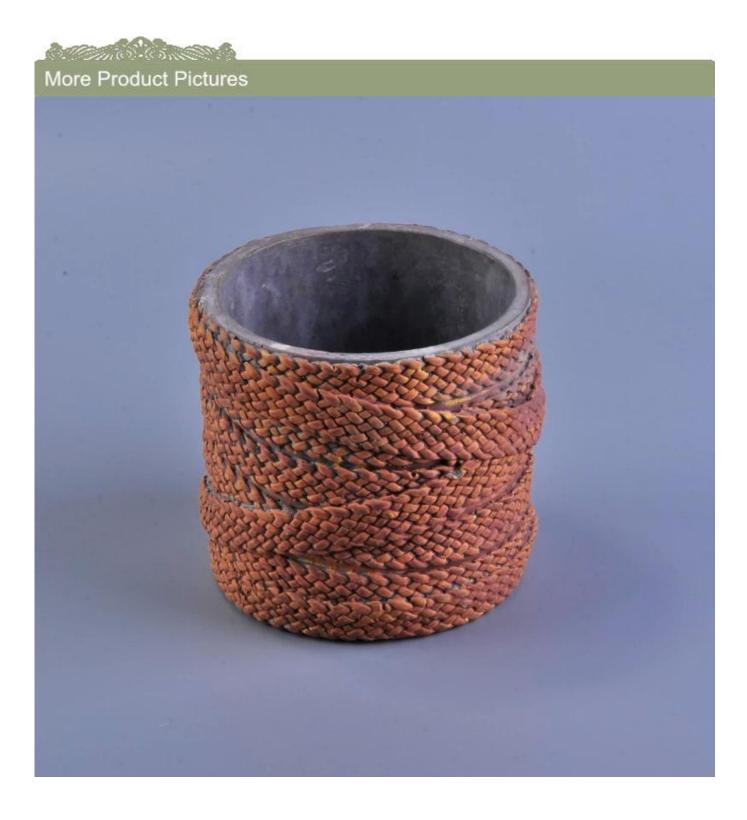

## new design round cement candle holder

# Product Details

| The number of the item. | SGZC16101808                                                                                         |
|-------------------------|------------------------------------------------------------------------------------------------------|
| Materials               | cement                                                                                               |
| Craft                   | hand made white cement candle holder                                                                 |
| Sample time             | 1.5 days if there are shapes and sizes of ceramic                                                    |
|                         | 2.15 days, if you need a new form and size ceramic                                                   |
| Product capacity        | 500,000 ~ 1,000,000 pieces per month                                                                 |
|                         | 1. hand made round cement candle holder                                                              |
| Product features        | <ol> <li>suitable for use in hotels, houses, etc.</li> <li>this environmentally friendly.</li> </ol> |
| i roduce reactives      | 4. meet the test of the FDA; AMP; Test US 65                                                         |

### Use of the product

- 1. concrete canlde holder can be used in wedding décor, home jewelry party, Banquet, ect,
- 2. This candle is very large as the heart of a beautiful event
- 3. jar candle pottery can decorate your interior and exterior with this delicated Figure increased glass candles.
- 4. ship the ceramic candles is a beautiful gift as housewarmings and other events.