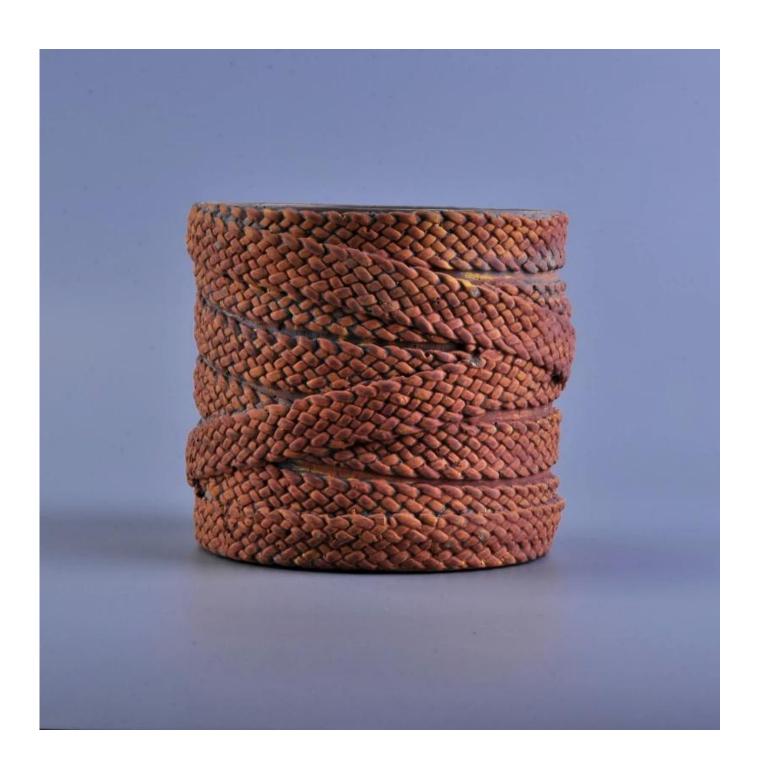

## new design round cement candle holder

# Product Details

| The number of the item. | SGZC16101808                                                                                         |
|-------------------------|------------------------------------------------------------------------------------------------------|
| Materials               | cement                                                                                               |
| Craft                   | hand made white cement candle holder                                                                 |
| Sample time             | 1.5 days if there are shapes and sizes of ceramic                                                    |
|                         | 2.15 days, if you need a new form and size ceramic                                                   |
| Product capacity        | 500,000 ~ 1,000,000 pieces per month                                                                 |
|                         | 1. hand made round cement candle holder                                                              |
| Product features        | <ol> <li>suitable for use in hotels, houses, etc.</li> <li>this environmentally friendly.</li> </ol> |
| i roduce reactives      | 4. meet the test of the FDA; AMP; Test US 65                                                         |

### Use of the product

- 1. concrete canlde holder can be used in wedding décor, home jewelry party, Banquet, ect,
- 2. This candle is very large as the heart of a beautiful event
- 3. jar candle pottery can decorate your interior and exterior with this delicated Figure increased glass candles.
- 4. ship the ceramic candles is a beautiful gift as housewarmings and other events.