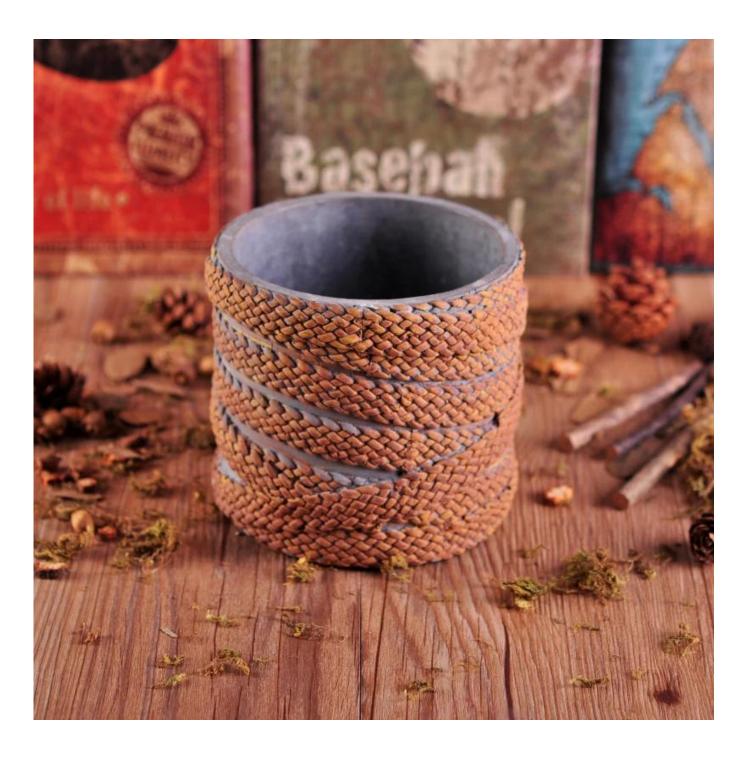

## new design round cement candle holder

# Product Details

| The number of the item. | SGZC16101808                                                                                         |
|-------------------------|------------------------------------------------------------------------------------------------------|
| Materials               | cement                                                                                               |
| Craft                   | hand made white cement candle holder                                                                 |
| Sample time             | 1.5 days if there are shapes and sizes of ceramic                                                    |
|                         | 2.15 days, if you need a new form and size ceramic                                                   |
| Product capacity        | 500,000 ~ 1,000,000 pieces per month                                                                 |
|                         | 1. hand made round cement candle holder                                                              |
| Product features        | <ol> <li>suitable for use in hotels, houses, etc.</li> <li>this environmentally friendly.</li> </ol> |
| i roduce reactives      | 4. meet the test of the FDA; AMP; Test US 65                                                         |

### Use of the product

- 1. concrete canlde holder can be used in wedding décor, home jewelry party, Banquet, ect,
- 2. This candle is very large as the heart of a beautiful event
- 3. jar candle pottery can decorate your interior and exterior with this delicated Figure increased glass candles.
- 4. ship the ceramic candles is a beautiful gift as housewarmings and other events.