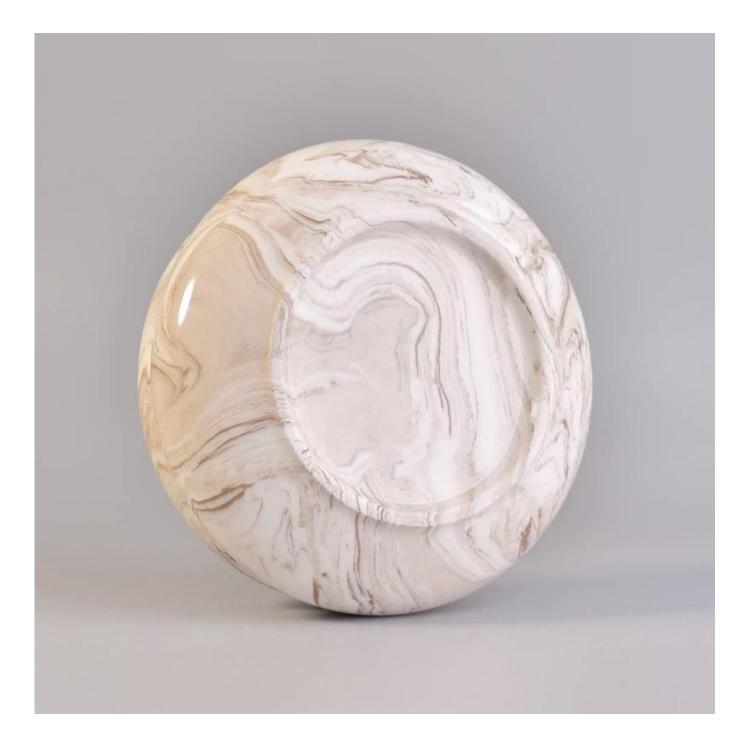

## round candle holder ceramic

| Item No.     | SGSN17042414                                                                                                                                                                                                                                                               |
|--------------|----------------------------------------------------------------------------------------------------------------------------------------------------------------------------------------------------------------------------------------------------------------------------|
| Sizes        | Top dia: 140mm                                                                                                                                                                                                                                                             |
|              | Bottom dia: 104mm                                                                                                                                                                                                                                                          |
|              | Height: 66mm                                                                                                                                                                                                                                                               |
|              | Max dia:161mm                                                                                                                                                                                                                                                              |
|              | Weight: 476g                                                                                                                                                                                                                                                               |
|              | Capacity: 810ml                                                                                                                                                                                                                                                            |
|              | MOQ:3000pcs                                                                                                                                                                                                                                                                |
| Material     | Ceramic/round candle holder ceramic                                                                                                                                                                                                                                        |
| Accessories  | cap, ceramic/metal/wood lid, wax, wick, shear etc                                                                                                                                                                                                                          |
| Finish       | decal, color coating, mercury, laser, frosted, plating, glazed etc.                                                                                                                                                                                                        |
| Kate         | sales35@sunnyglassware.com                                                                                                                                                                                                                                                 |
| Dacking      |                                                                                                                                                                                                                                                                            |
| Packing      | <ol> <li>24/36/48/72 pcs per standard export packing carton</li> <li>Color/white/brown box packing</li> </ol>                                                                                                                                                              |
|              | 3. Luxury gift box packing                                                                                                                                                                                                                                                 |
|              | 4. Shrinking packing                                                                                                                                                                                                                                                       |
|              | 5. Individual/set box packing                                                                                                                                                                                                                                              |
|              | 6. Customized packing                                                                                                                                                                                                                                                      |
|              |                                                                                                                                                                                                                                                                            |
|              | 1. We are the professional <u>candle holder</u> manufacturer, major in different kinds of <u>candle holders</u> , ranging from <u>glass candle holder</u> , <u>ceramic candle holder</u> , <u>marble candle holder</u> , <u>Concrete candle holder</u> , <u>Tin candle</u> |
|              | holder, Stainless candle jar etc.                                                                                                                                                                                                                                          |
|              | 2. Perfect for home/store/super market/restaurant/hotel/bar/KTV etc.                                                                                                                                                                                                       |
| Our strength | 3. With professional designer team, which can help design and open new mould based on your requirement.                                                                                                                                                                    |
|              | 4. Post processing: color coating, plating, mercury, iridescent, engraving, printing, decal, spray color,                                                                                                                                                                  |
|              | frosty, gold plating, hand-drawing etc.                                                                                                                                                                                                                                    |
|              | 5. Small MOQ is acceptable. We have regular products for supporting you.                                                                                                                                                                                                   |
|              |                                                                                                                                                                                                                                                                            |