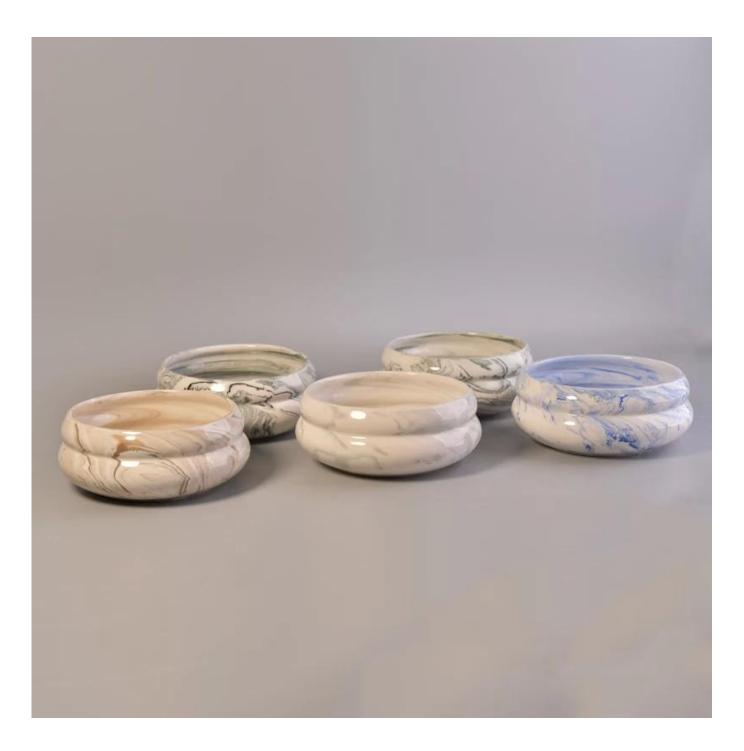

## round candle holder ceramic

| Item No.     | SGSN17042414                                                                                                                                                                                                                                                               |
|--------------|----------------------------------------------------------------------------------------------------------------------------------------------------------------------------------------------------------------------------------------------------------------------------|
| Sizes        | Top dia: 140mm                                                                                                                                                                                                                                                             |
|              | Bottom dia: 104mm                                                                                                                                                                                                                                                          |
|              | Height: 66mm                                                                                                                                                                                                                                                               |
|              | Max dia:161mm                                                                                                                                                                                                                                                              |
|              | Weight: 476g                                                                                                                                                                                                                                                               |
|              | Capacity: 810ml                                                                                                                                                                                                                                                            |
|              | MOQ:3000pcs                                                                                                                                                                                                                                                                |
| Material     | Ceramic/round candle holder ceramic                                                                                                                                                                                                                                        |
| Accessories  | cap, ceramic/metal/wood lid, wax, wick, shear etc                                                                                                                                                                                                                          |
| Finish       | decal, color coating, mercury, laser, frosted, plating, glazed etc.                                                                                                                                                                                                        |
| Kate         | sales35@sunnyglassware.com                                                                                                                                                                                                                                                 |
| Dacking      |                                                                                                                                                                                                                                                                            |
| Packing      | <ol> <li>24/36/48/72 pcs per standard export packing carton</li> <li>Color/white/brown box packing</li> </ol>                                                                                                                                                              |
|              | 3. Luxury gift box packing                                                                                                                                                                                                                                                 |
|              | 4. Shrinking packing                                                                                                                                                                                                                                                       |
|              | 5. Individual/set box packing                                                                                                                                                                                                                                              |
|              | 6. Customized packing                                                                                                                                                                                                                                                      |
|              |                                                                                                                                                                                                                                                                            |
|              | 1. We are the professional <u>candle holder</u> manufacturer, major in different kinds of <u>candle holders</u> , ranging from <u>glass candle holder</u> , <u>ceramic candle holder</u> , <u>marble candle holder</u> , <u>Concrete candle holder</u> , <u>Tin candle</u> |
|              | holder, Stainless candle jar etc.                                                                                                                                                                                                                                          |
|              | 2. Perfect for home/store/super market/restaurant/hotel/bar/KTV etc.                                                                                                                                                                                                       |
| Our strength | 3. With professional designer team, which can help design and open new mould based on your requirement.                                                                                                                                                                    |
|              | 4. Post processing: color coating, plating, mercury, iridescent, engraving, printing, decal, spray color,                                                                                                                                                                  |
|              | frosty, gold plating, hand-drawing etc.                                                                                                                                                                                                                                    |
|              | 5. Small MOQ is acceptable. We have regular products for supporting you.                                                                                                                                                                                                   |
|              |                                                                                                                                                                                                                                                                            |