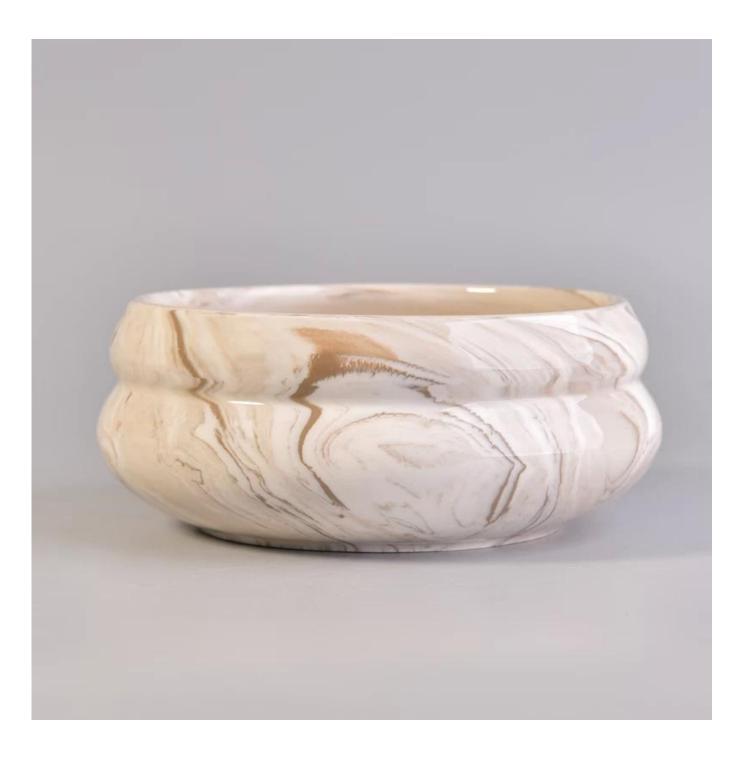

## round candle holder ceramic

| Item No.     | SGSN17042414                                                                                                                                                                                                                                                               |
|--------------|----------------------------------------------------------------------------------------------------------------------------------------------------------------------------------------------------------------------------------------------------------------------------|
| Sizes        | Top dia: 140mm                                                                                                                                                                                                                                                             |
|              | Bottom dia: 104mm                                                                                                                                                                                                                                                          |
|              | Height: 66mm                                                                                                                                                                                                                                                               |
|              | Max dia:161mm                                                                                                                                                                                                                                                              |
|              | Weight: 476g                                                                                                                                                                                                                                                               |
|              | Capacity: 810ml                                                                                                                                                                                                                                                            |
|              | MOQ:3000pcs                                                                                                                                                                                                                                                                |
| Material     | Ceramic/round candle holder ceramic                                                                                                                                                                                                                                        |
| Accessories  | cap, ceramic/metal/wood lid, wax, wick, shear etc                                                                                                                                                                                                                          |
| Finish       | decal, color coating, mercury, laser, frosted, plating, glazed etc.                                                                                                                                                                                                        |
| Kate         | sales35@sunnyglassware.com                                                                                                                                                                                                                                                 |
| Dacking      |                                                                                                                                                                                                                                                                            |
| Packing      | <ol> <li>24/36/48/72 pcs per standard export packing carton</li> <li>Color/white/brown box packing</li> </ol>                                                                                                                                                              |
|              | 3. Luxury gift box packing                                                                                                                                                                                                                                                 |
|              | 4. Shrinking packing                                                                                                                                                                                                                                                       |
|              | 5. Individual/set box packing                                                                                                                                                                                                                                              |
|              | 6. Customized packing                                                                                                                                                                                                                                                      |
|              |                                                                                                                                                                                                                                                                            |
|              | 1. We are the professional <u>candle holder</u> manufacturer, major in different kinds of <u>candle holders</u> , ranging from <u>glass candle holder</u> , <u>ceramic candle holder</u> , <u>marble candle holder</u> , <u>Concrete candle holder</u> , <u>Tin candle</u> |
|              | holder, Stainless candle jar etc.                                                                                                                                                                                                                                          |
|              | 2. Perfect for home/store/super market/restaurant/hotel/bar/KTV etc.                                                                                                                                                                                                       |
| Our strength | 3. With professional designer team, which can help design and open new mould based on your requirement.                                                                                                                                                                    |
|              | 4. Post processing: color coating, plating, mercury, iridescent, engraving, printing, decal, spray color,                                                                                                                                                                  |
|              | frosty, gold plating, hand-drawing etc.                                                                                                                                                                                                                                    |
|              | 5. Small MOQ is acceptable. We have regular products for supporting you.                                                                                                                                                                                                   |
|              |                                                                                                                                                                                                                                                                            |