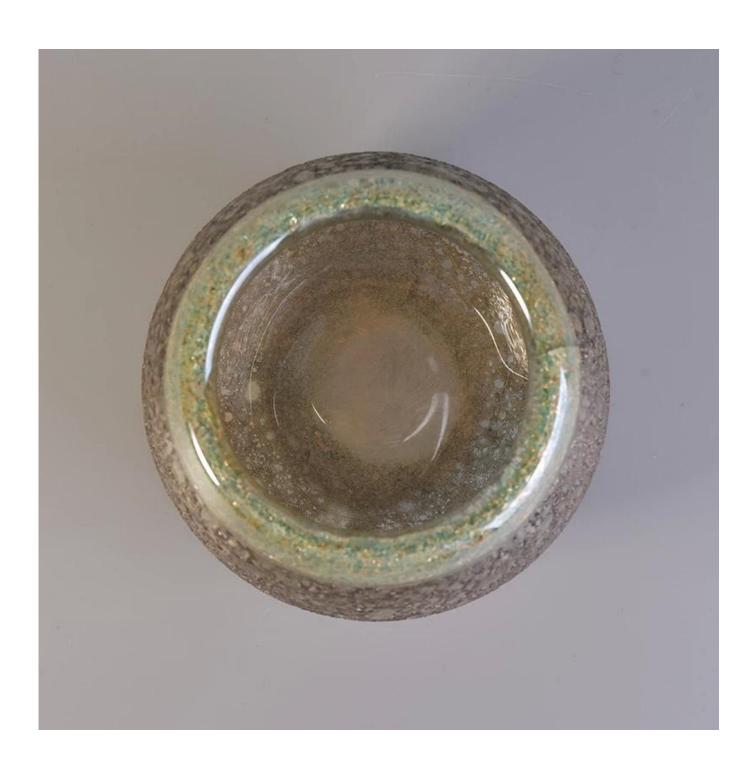

## round ball shaped big capacity glass candle holders

| Size             | SGLYP1712080902 Top dia:120mm Bottom dia:75mm max dia:130mm Height:122mm Weight:932g Capacity:1250ml  MOQ:5000PCS Sample time: 7 days Mass production time: 30 days after the order confirmed Product capacity: 300000-400000 every month Payment terms: 30% deposit by T/T in advance and the balance after showing the copy of B/L |
|------------------|--------------------------------------------------------------------------------------------------------------------------------------------------------------------------------------------------------------------------------------------------------------------------------------------------------------------------------------|
| color            | Any color spraying on glass are available                                                                                                                                                                                                                                                                                            |
| Material         | Glass                                                                                                                                                                                                                                                                                                                                |
| Sample           | 7days                                                                                                                                                                                                                                                                                                                                |
| Terms of payment | 30% deposit by T/T in advance and the balance after showing copy of L/C                                                                                                                                                                                                                                                              |
| Certification    | ASTM Test (for candle holder)                                                                                                                                                                                                                                                                                                        |
| For your choice  | 1, Any logo printing on glass body 2, Any color painted, frosted, electroplating, logo laser for the finish 3, Special packing like shrink wrap, color gift box, white box etc 4, Any shape, size meet your need                                                                                                                     |