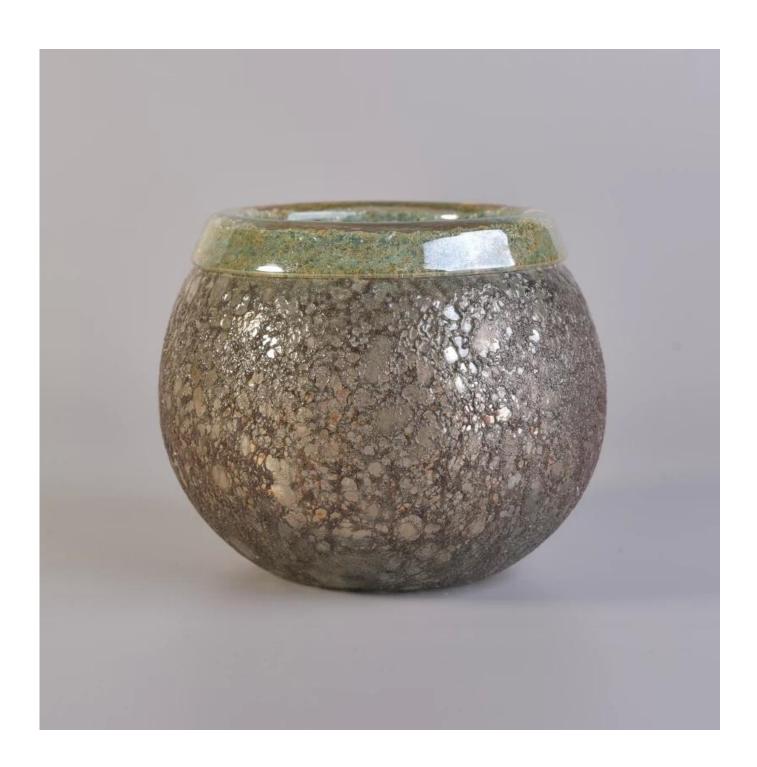

## round ball shaped big capacity glass candle holders

| Size             | SGLYP1712080902 Top dia:120mm Bottom dia:75mm max dia:130mm Height:122mm Weight:932g Capacity:1250ml  MOQ:5000PCS Sample time: 7 days Mass production time: 30 days after the order confirmed Product capacity: 300000-400000 every month Payment terms: 30% deposit by T/T in advance and the balance after showing the copy of B/L |
|------------------|--------------------------------------------------------------------------------------------------------------------------------------------------------------------------------------------------------------------------------------------------------------------------------------------------------------------------------------|
| color            | Any color spraying on glass are available                                                                                                                                                                                                                                                                                            |
| Material         | Glass                                                                                                                                                                                                                                                                                                                                |
| Sample           | 7days                                                                                                                                                                                                                                                                                                                                |
| Terms of payment | 30% deposit by T/T in advance and the balance after showing copy of L/C                                                                                                                                                                                                                                                              |
| Certification    | ASTM Test (for candle holder)                                                                                                                                                                                                                                                                                                        |
| For your choice  | 1, Any logo printing on glass body 2, Any color painted, frosted, electroplating, logo laser for the finish 3, Special packing like shrink wrap, color gift box, white box etc 4, Any shape, size meet your need                                                                                                                     |