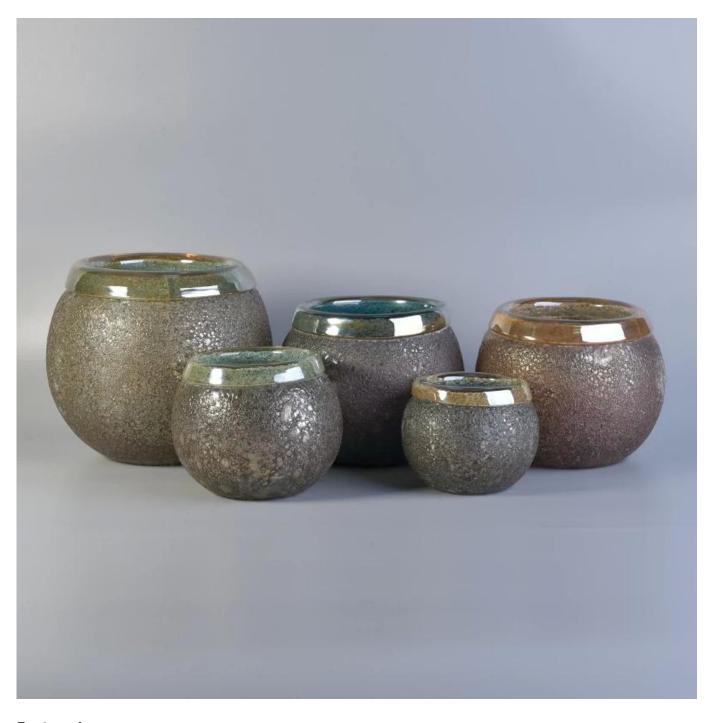

## round ball shaped big capacity glass candle holders

| Size             | SGLYP1712080902 Top dia:120mm Bottom dia:75mm max dia:130mm Height:122mm Weight:932g Capacity:1250ml  MOQ:5000PCS Sample time: 7 days Mass production time: 30 days after the order confirmed Product capacity: 300000-400000 every month Payment terms: 30% deposit by T/T in advance and the balance after showing the copy of B/L |
|------------------|--------------------------------------------------------------------------------------------------------------------------------------------------------------------------------------------------------------------------------------------------------------------------------------------------------------------------------------|
| color            | Any color spraying on glass are available                                                                                                                                                                                                                                                                                            |
| Material         | Glass                                                                                                                                                                                                                                                                                                                                |
| Sample           | 7days                                                                                                                                                                                                                                                                                                                                |
| Terms of payment | 30% deposit by T/T in advance and the balance after showing copy of L/C                                                                                                                                                                                                                                                              |
| Certification    | ASTM Test (for candle holder)                                                                                                                                                                                                                                                                                                        |
| For your choice  | 1, Any logo printing on glass body 2, Any color painted, frosted, electroplating, logo laser for the finish 3, Special packing like shrink wrap, color gift box, white box etc 4, Any shape, size meet your need                                                                                                                     |