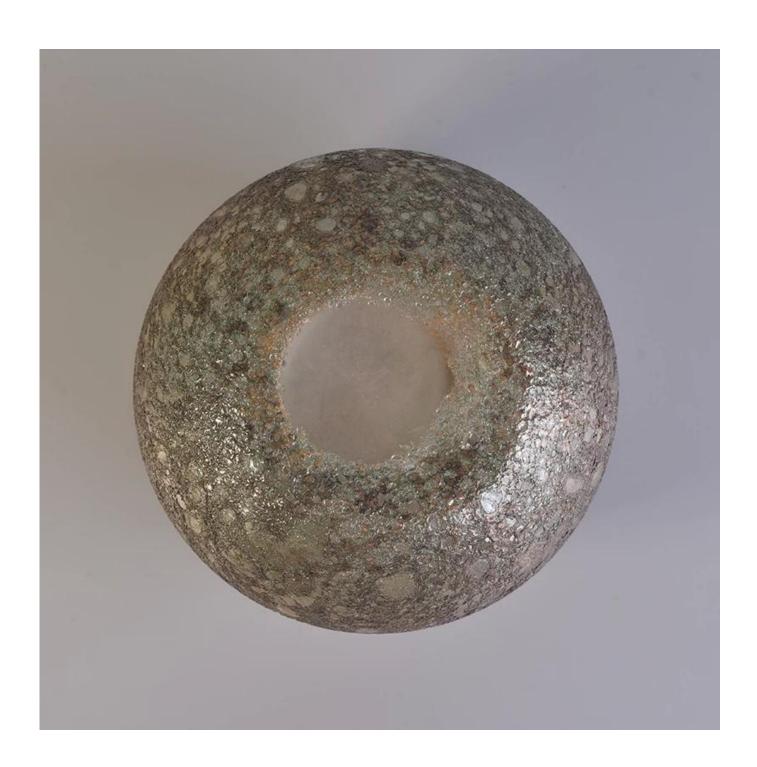

## round ball shaped big capacity glass candle holders

| Size             | SGLYP1712080902 Top dia:120mm Bottom dia:75mm max dia:130mm Height:122mm Weight:932g Capacity:1250ml  MOQ:5000PCS Sample time: 7 days Mass production time: 30 days after the order confirmed Product capacity: 300000-400000 every month Payment terms: 30% deposit by T/T in advance and the balance after showing the copy of B/L |
|------------------|--------------------------------------------------------------------------------------------------------------------------------------------------------------------------------------------------------------------------------------------------------------------------------------------------------------------------------------|
| color            | Any color spraying on glass are available                                                                                                                                                                                                                                                                                            |
| Material         | Glass                                                                                                                                                                                                                                                                                                                                |
| Sample           | 7days                                                                                                                                                                                                                                                                                                                                |
| Terms of payment | 30% deposit by T/T in advance and the balance after showing copy of L/C                                                                                                                                                                                                                                                              |
| Certification    | ASTM Test (for candle holder)                                                                                                                                                                                                                                                                                                        |
| For your choice  | 1, Any logo printing on glass body 2, Any color painted, frosted, electroplating, logo laser for the finish 3, Special packing like shrink wrap, color gift box, white box etc 4, Any shape, size meet your need                                                                                                                     |