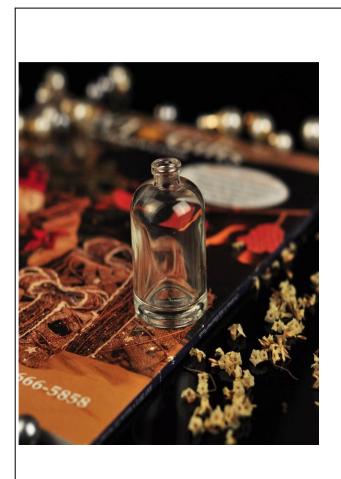

## round 20ml glass diffuser bottle

| Item name       | round 20ml glass diffuser bottle                                                                                                                                                            |
|-----------------|---------------------------------------------------------------------------------------------------------------------------------------------------------------------------------------------|
| Item No.        | SGJN15111114                                                                                                                                                                                |
| Size            | T:31mm*B71mm*H95mm                                                                                                                                                                          |
| Capacity/Weight | 430g/100ml                                                                                                                                                                                  |
| Sample time     | <ol> <li>1.5 days if at exist shape and<br/>size of products</li> <li>2.15 days if need new shape<br/>and size of products</li> </ol>                                                       |
| Packing         | Normal safety packing<br>24pcs/36pcs/48pcs etc. per<br>export carton with egg divider                                                                                                       |
| MOQ             | 20000pcs                                                                                                                                                                                    |
| Delivery time   | Within 35 days after order confirmed                                                                                                                                                        |
| Payment terms   | 30% deposit by T/T in advance,<br>the balance after showing the<br>copy of B/L                                                                                                              |
| Product feature | <ol> <li>High quality and competitve<br/>prices</li> <li>Meet SGS,LFGB etc. test</li> <li>Eco-friendly</li> <li>Widely apply to fragrance<br/>testing etc.</li> <li>Machine made</li> </ol> |