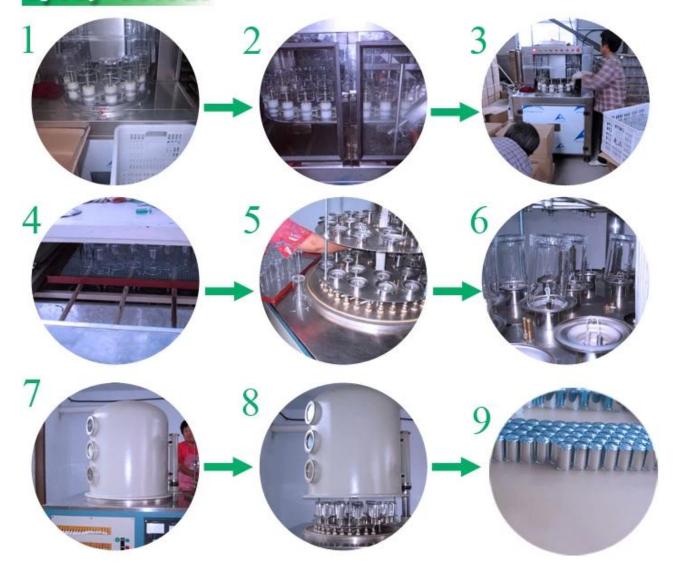

|
| Delivery time   | Within 35 days after order confirmed                                                                                                                                                        |
| Payment terms   | 30% deposit by T/T in advance,<br>the balance after showing the<br>copy of B/L                                                                                                              |
| Product feature | <ol> <li>High quality and competitve<br/>prices</li> <li>Meet SGS,LFGB etc. test</li> <li>Eco-friendly</li> <li>Widely apply to fragrance<br/>testing etc.</li> <li>Machine made</li> </ol> |



















Spray colour











For more information, please visit our website: **www.okcandle.com**