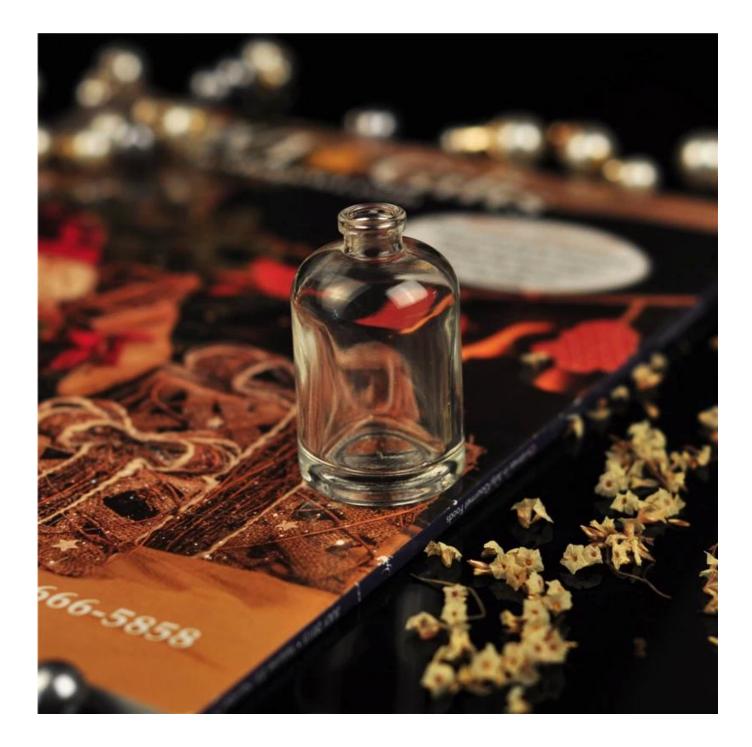

## round 20ml glass diffuser bottle

| Item name       | round 20ml glass diffuser bottle                                                                                                                                                            |
|-----------------|---------------------------------------------------------------------------------------------------------------------------------------------------------------------------------------------|
| Item No.        | SGJN15111114                                                                                                                                                                                |
| Size            | T:31mm*B71mm*H95mm                                                                                                                                                                          |
| Capacity/Weight | 430g/100ml                                                                                                                                                                                  |
| Sample time     | <ol> <li>1.5 days if at exist shape and<br/>size of products</li> <li>2.15 days if need new shape<br/>and size of products</li> </ol>                                                       |
| Packing         | Normal safety packing<br>24pcs/36pcs/48pcs etc. per<br>export carton with egg divider                                                                                                       |
| MOQ             | 20000pcs                                                                                                                                                                                    |
| Delivery time   | Within 35 days after order confirmed                                                                                                                                                        |
| Payment terms   | 30% deposit by T/T in advance,<br>the balance after showing the<br>copy of B/L                                                                                                              |
| Product feature | <ol> <li>High quality and competitve<br/>prices</li> <li>Meet SGS,LFGB etc. test</li> <li>Eco-friendly</li> <li>Widely apply to fragrance<br/>testing etc.</li> <li>Machine made</li> </ol> |