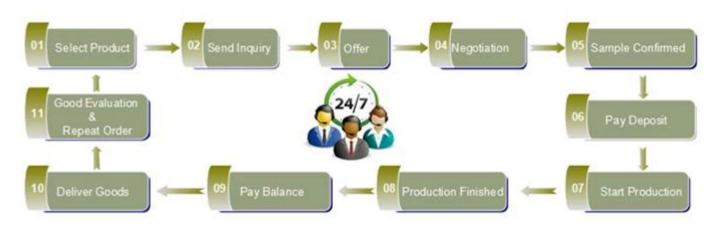

|
| Delivery time   | Within 35 days after order confirmed                                                                                                                                                        |
| Payment terms   | 30% deposit by T/T in advance,<br>the balance after showing the<br>copy of B/L                                                                                                              |
| Product feature | <ol> <li>High quality and competitve<br/>prices</li> <li>Meet SGS,LFGB etc. test</li> <li>Eco-friendly</li> <li>Widely apply to fragrance<br/>testing etc.</li> <li>Machine made</li> </ol> |



















Spray colour











For more information, please visit our website: **www.okcandle.com**