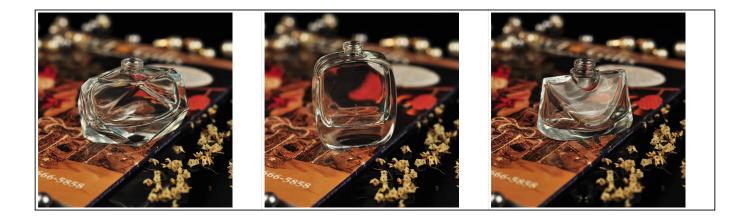

## round 20ml glass diffuser bottle

| Item name       | round 20ml glass diffuser bottle                                                                                                                                                            |
|-----------------|---------------------------------------------------------------------------------------------------------------------------------------------------------------------------------------------|
| Item No.        | SGJN15111114                                                                                                                                                                                |
| Size            | T:31mm*B71mm*H95mm                                                                                                                                                                          |
| Capacity/Weight | 430g/100ml                                                                                                                                                                                  |
| Sample time     | <ol> <li>1.5 days if at exist shape and<br/>size of products</li> <li>2.15 days if need new shape<br/>and size of products</li> </ol>                                                       |
| Packing         | Normal safety packing<br>24pcs/36pcs/48pcs etc. per<br>export carton with egg divider                                                                                                       |
| MOQ             | 20000pcs                                                                                                                                                                                    |
| Delivery time   | Within 35 days after order confirmed                                                                                                                                                        |
| Payment terms   | 30% deposit by T/T in advance,<br>the balance after showing the<br>copy of B/L                                                                                                              |
| Product feature | <ol> <li>High quality and competitve<br/>prices</li> <li>Meet SGS,LFGB etc. test</li> <li>Eco-friendly</li> <li>Widely apply to fragrance<br/>testing etc.</li> <li>Machine made</li> </ol> |

Spray colour

For more information, please visit our website: **www.okcandle.com**