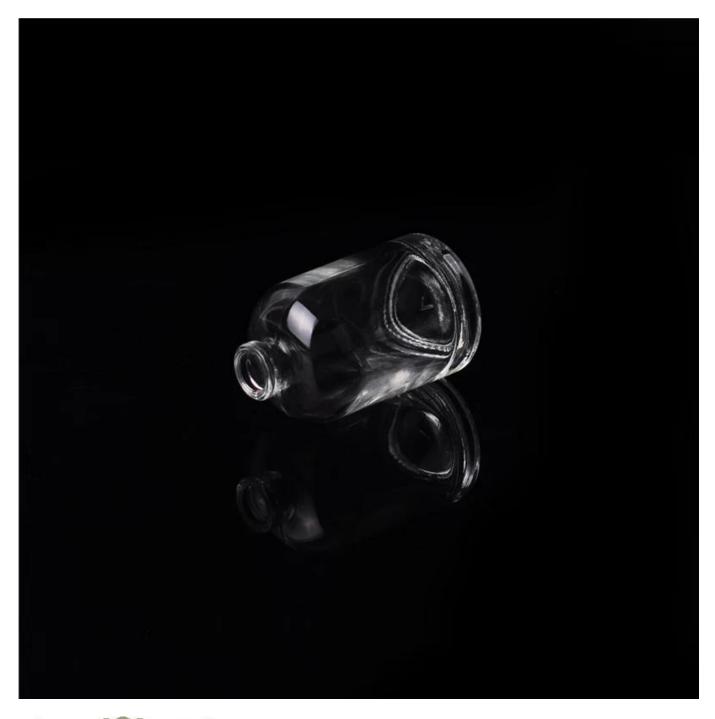

## round 20ml glass diffuser bottle

| Item name       | round 20ml glass diffuser bottle                                                                                                                                                            |
|-----------------|---------------------------------------------------------------------------------------------------------------------------------------------------------------------------------------------|
| Item No.        | SGJN15111114                                                                                                                                                                                |
| Size            | T:31mm*B71mm*H95mm                                                                                                                                                                          |
| Capacity/Weight | 430g/100ml                                                                                                                                                                                  |
| Sample time     | <ol> <li>1.5 days if at exist shape and<br/>size of products</li> <li>2.15 days if need new shape<br/>and size of products</li> </ol>                                                       |
| Packing         | Normal safety packing<br>24pcs/36pcs/48pcs etc. per<br>export carton with egg divider                                                                                                       |
| MOQ             | 20000pcs                                                                                                                                                                                    |
| Delivery time   | Within 35 days after order confirmed                                                                                                                                                        |
| Payment terms   | 30% deposit by T/T in advance,<br>the balance after showing the<br>copy of B/L                                                                                                              |
| Product feature | <ol> <li>High quality and competitve<br/>prices</li> <li>Meet SGS,LFGB etc. test</li> <li>Eco-friendly</li> <li>Widely apply to fragrance<br/>testing etc.</li> <li>Machine made</li> </ol> |