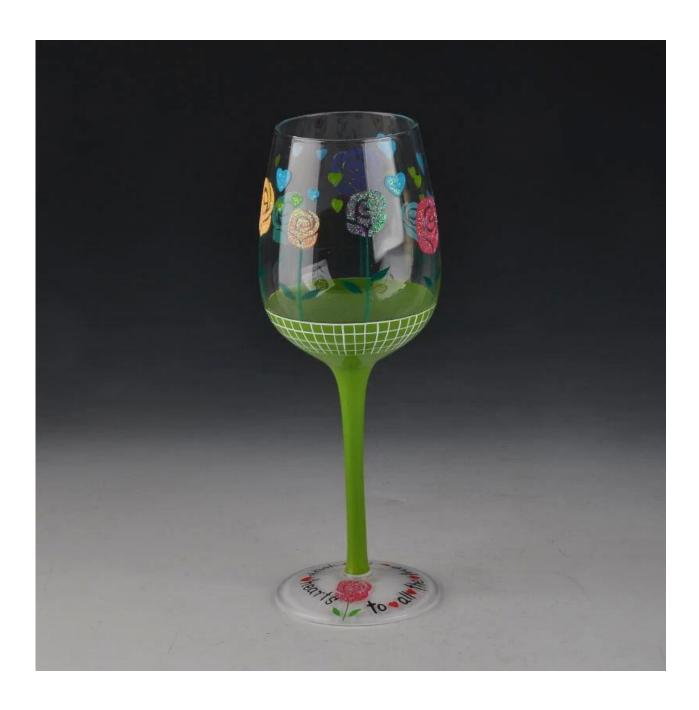

|
| Product Features | <ol> <li>Man made</li> <li>Suitable for used in pub, hotel, restaurants, hotel,etc</li> <li>Professional Q/C for quality control</li> <li>Competitive price and quality</li> <li>Meet FDA test and food grade</li> </ol>                                                                                                                              |
| For your choices | <ol> <li>Any logo printing on the glass body</li> <li>Any color painted,frost,electroplate, pattern laser carver for the finish</li> <li>Special package like shrink wrap, color gift box, white gift box etc</li> <li>Open new mould for the glass, wood, plastic or metal as you like</li> <li>Different size and shapes meet your needs</li> </ol> |

#### **Product show**



**Related product** 



# **Company show:**



**Factory show:** 



## **About us:**

### **FAQ**

For more information, please visit our website: **www.okcandle.com**