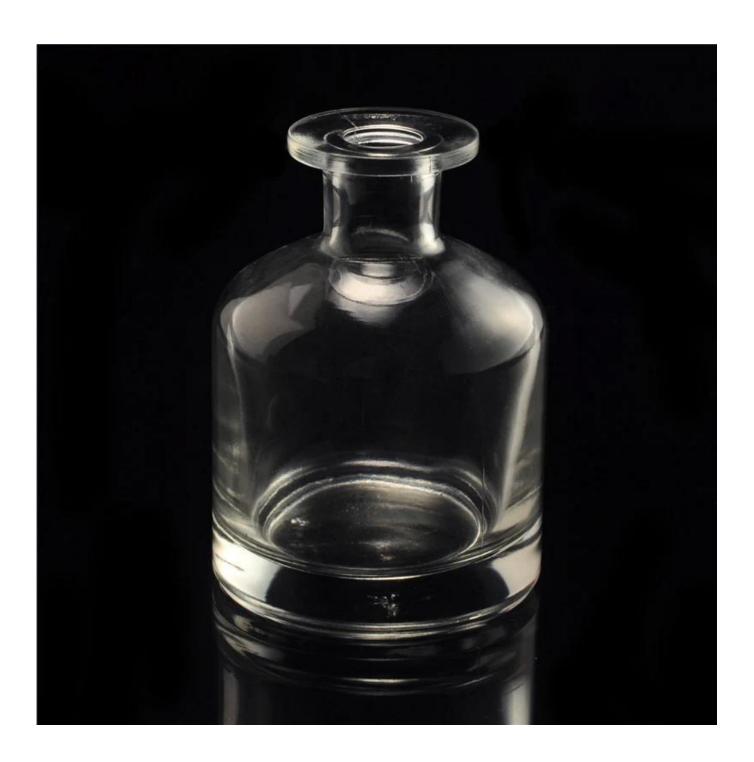

## reed diffuser glass bottle

| Item name       | reed diffuser glass bottle                                                                                                                         |
|-----------------|----------------------------------------------------------------------------------------------------------------------------------------------------|
| Item No.        | SGLG15102802                                                                                                                                       |
| Size            | T:45mm*B:77mm*H:112mm                                                                                                                              |
| Capacity/Weight | 373.5g/252ml                                                                                                                                       |
| Sample time     | 1.5 days if at exist shape and size of products 2.15 days if need new shape and size of products                                                   |
| Packing         | Normal safety packing<br>24pcs/36pcs/48pcs etc. per<br>export carton with egg divider                                                              |
| MOQ             | 10000pcs                                                                                                                                           |
| Delivery time   | Within 35 days after order confirmed                                                                                                               |
| Payment terms   | 30% deposit by T/T in advance, the balance after showing the copy of B/L                                                                           |
| Product feature | 1.High quality and competitve prices 2.Meet FDA, SGS,LFGB etc. test 3.Eco-friendly 4.Widely apply to Wedding, party, home, bar etc. 5.Machine made |