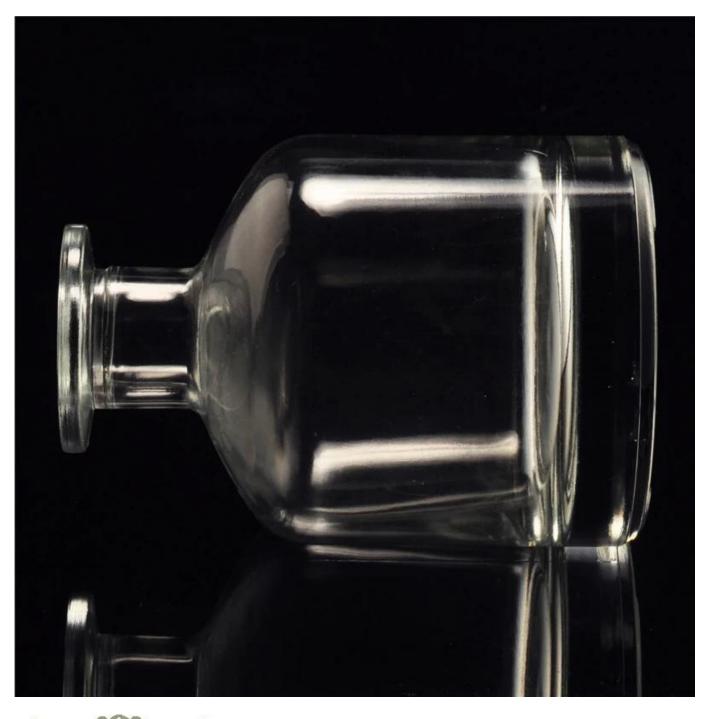

## reed diffuser glass bottle

| Item name       | reed diffuser glass bottle                                                                                                                         |
|-----------------|----------------------------------------------------------------------------------------------------------------------------------------------------|
| Item No.        | SGLG15102802                                                                                                                                       |
| Size            | T:45mm*B:77mm*H:112mm                                                                                                                              |
| Capacity/Weight | 373.5g/252ml                                                                                                                                       |
| Sample time     | 1.5 days if at exist shape and size of products 2.15 days if need new shape and size of products                                                   |
| Packing         | Normal safety packing<br>24pcs/36pcs/48pcs etc. per<br>export carton with egg divider                                                              |
| MOQ             | 10000pcs                                                                                                                                           |
| Delivery time   | Within 35 days after order confirmed                                                                                                               |
| Payment terms   | 30% deposit by T/T in advance, the balance after showing the copy of B/L                                                                           |
| Product feature | 1.High quality and competitve prices 2.Meet FDA, SGS,LFGB etc. test 3.Eco-friendly 4.Widely apply to Wedding, party, home, bar etc. 5.Machine made |