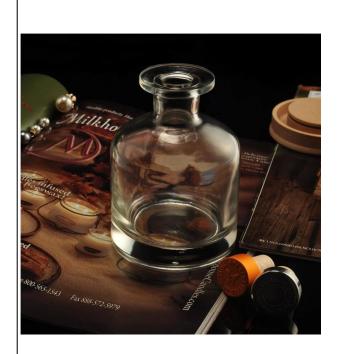

## reed diffuser glass bottle

| Item name       | reed diffuser glass bottle                                                                                                                         |
|-----------------|----------------------------------------------------------------------------------------------------------------------------------------------------|
| Item No.        | SGLG15102802                                                                                                                                       |
| Size            | T:45mm*B:77mm*H:112mm                                                                                                                              |
| Capacity/Weight | 373.5g/252ml                                                                                                                                       |
| Sample time     | 1.5 days if at exist shape and size of products 2.15 days if need new shape and size of products                                                   |
| Packing         | Normal safety packing<br>24pcs/36pcs/48pcs etc. per<br>export carton with egg divider                                                              |
| MOQ             | 10000pcs                                                                                                                                           |
| Delivery time   | Within 35 days after order confirmed                                                                                                               |
| Payment terms   | 30% deposit by T/T in advance, the balance after showing the copy of B/L                                                                           |
| Product feature | 1.High quality and competitve prices 2.Meet FDA, SGS,LFGB etc. test 3.Eco-friendly 4.Widely apply to Wedding, party, home, bar etc. 5.Machine made |