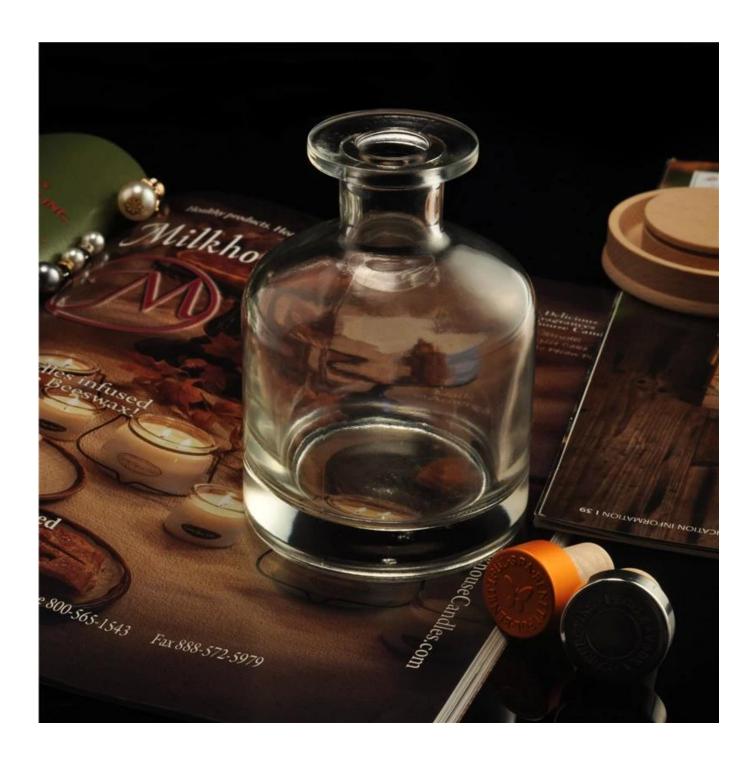

## reed diffuser glass bottle

| Item name       | reed diffuser glass bottle                                                                                                                         |
|-----------------|----------------------------------------------------------------------------------------------------------------------------------------------------|
| Item No.        | SGLG15102802                                                                                                                                       |
| Size            | T:45mm*B:77mm*H:112mm                                                                                                                              |
| Capacity/Weight | 373.5g/252ml                                                                                                                                       |
| Sample time     | 1.5 days if at exist shape and size of products 2.15 days if need new shape and size of products                                                   |
| Packing         | Normal safety packing<br>24pcs/36pcs/48pcs etc. per<br>export carton with egg divider                                                              |
| MOQ             | 10000pcs                                                                                                                                           |
| Delivery time   | Within 35 days after order confirmed                                                                                                               |
| Payment terms   | 30% deposit by T/T in advance, the balance after showing the copy of B/L                                                                           |
| Product feature | 1.High quality and competitve prices 2.Meet FDA, SGS,LFGB etc. test 3.Eco-friendly 4.Widely apply to Wedding, party, home, bar etc. 5.Machine made |