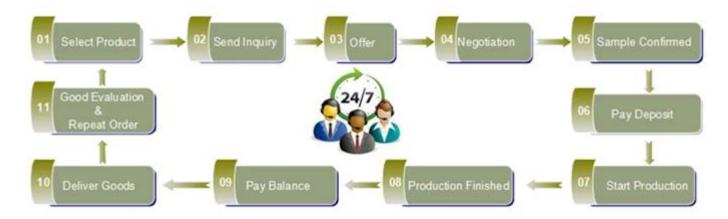

|
| MOQ             | 10000pcs                                                                                                                                           |
| Delivery time   | Within 35 days after order confirmed                                                                                                               |
| Payment terms   | 30% deposit by T/T in advance, the balance after showing the copy of B/L                                                                           |
| Product feature | 1.High quality and competitve prices 2.Meet FDA, SGS,LFGB etc. test 3.Eco-friendly 4.Widely apply to Wedding, party, home, bar etc. 5.Machine made |



































## Factory Show



## Spray colour









For more information, please visit our website:  $\underline{www.okcandle.com}$