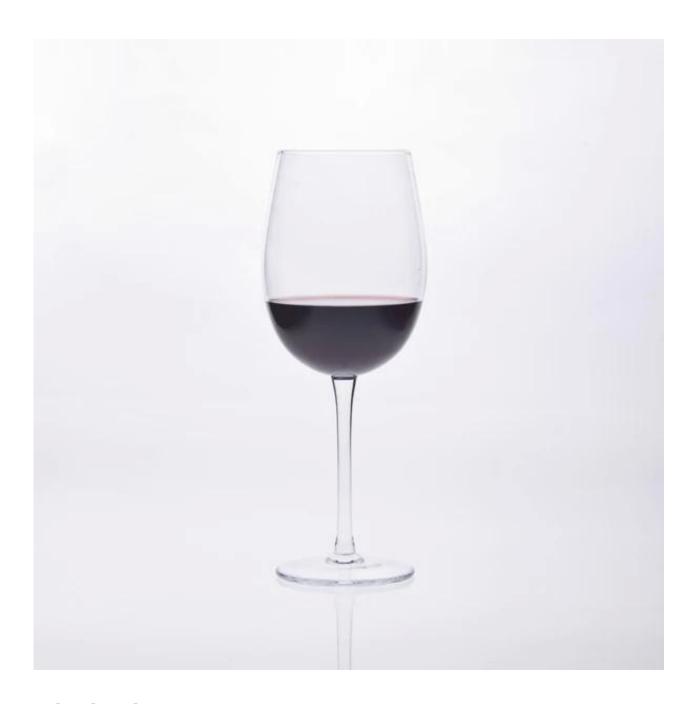

|
| For your choices | <ol> <li>Any logo printing on the glass body.</li> <li>Any color painted ,frost, electro plate, pattern laser carver for the finish;</li> <li>Special package like shrink wrap, color gift box, white gift box etc:</li> <li>Open new mould for the glass, wood, plastic or metal as you like</li> <li>Different size and shapes meet your needs.</li> </ol> |

#### **Product features:**

- 1. The logo and color is baked in 580 celsuis high temperature, pure & poisonless.
- 2. The mouth of cup is carefully polishes to ensure comfortable for using.
- $3. Carving, gold-rim, decal\ or\ embosses\ craft, handmade, exquisite \& elegant.$
- $4.\mbox{Our}$  product could pass the SGS,FDA,BV and LFGB test

#### **Product Show:**



#### **Related product**□

red wine glasses

stemware red wine glasses





## Company Show:



# Factory show:



<u>FAQ</u>