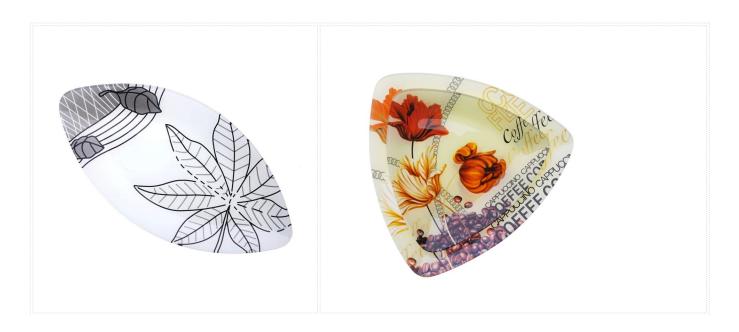

|                  |                                                                         |
| For your choose  | 1. Any logo printing on the glass body                                  |
|                  | 2.Any color painted, frost, electro plate, pattern laser carver for the |
|                  | finish                                                                  |
|                  | 3. Special package like shrink wrap, color gift box, white gift box etc |
|                  | 4. Open new mould for the glass, wood, plastic or metal as you like     |
|                  | 5. Different size and shapes meet your needs                            |
|                  |                                                                         |

Product Photo:



## Related Product



## Company Show:



Factory Show:



For more **glass plate** or any **glassware** 

please visit our website: http://www.okcandle.com/

Or here may help you know more about us[]FAQ