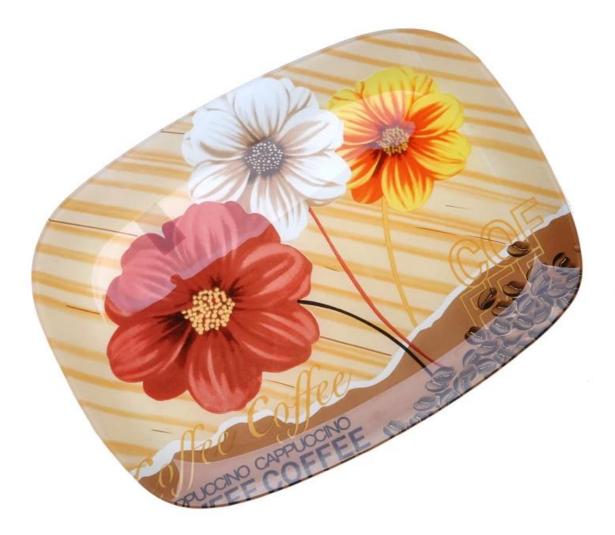

|
|                  |                                                                         |
| For your choose  | 1. Any logo printing on the glass body                                  |
|                  | 2.Any color painted, frost, electro plate, pattern laser carver for the |
|                  | finish                                                                  |
|                  | 3. Special package like shrink wrap, color gift box, white gift box etc |
|                  | 4. Open new mould for the glass, wood, plastic or metal as you like     |
|                  | 5. Different size and shapes meet your needs                            |
|                  |                                                                         |

Product Photo:



## Related Product



## Company Show:



Factory Show:



For more **glass plate** or any **glassware** 

please visit our website: http://www.okcandle.com/

Or here may help you know more about us[]FAQ