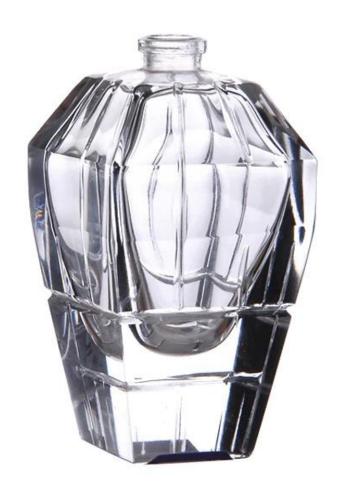

# quality polish crystal glass perfume bottle

| Product Details  |                                                                           |
|------------------|---------------------------------------------------------------------------|
|                  |                                                                           |
| Material         | glass material                                                            |
| Handle           | machine made                                                              |
| Samples time     | 1. 5 days if there is a form and size of the glass                        |
|                  | 2. 15 days, if you need a new shape and size glass                        |
| Packaging        | Normal packing, 4 pieces in inner box, 48 pieces in box                   |
| Product Capacity | 500,000 ~ 1,000,000 pieces per month                                      |
| Delivery time    | Within 35 days after the sample and in order confirmed                    |
| Terms of payment | 30% deposit by T / T in advance and balance against copy of B / L         |
| Shipment         | By sea, by air, by express and the delivery agent acceptable              |
|                  | 1. machine made <u>crystal glass perfume bottle</u> from high quality     |
| Product Features | 2. Suitable for use in hotel, house, etc.                                 |
|                  | 3. This eco                                                               |
|                  | 4. Meet FDA test & amp; AMP; CA 65 test                                   |
|                  | 1. Various designs and sizes for selection                                |
|                  | 2 Any color painted, cold, electroplating, laser model Processing cutter  |
| For your choice  | 3. Special package as shrink film, color gift box, white gift box, etc.   |
|                  | 4. We are exclusive of employees for quality control                      |
|                  | 5. We have a professional workshop and warehouse for ensure delivery time |
|                  |                                                                           |