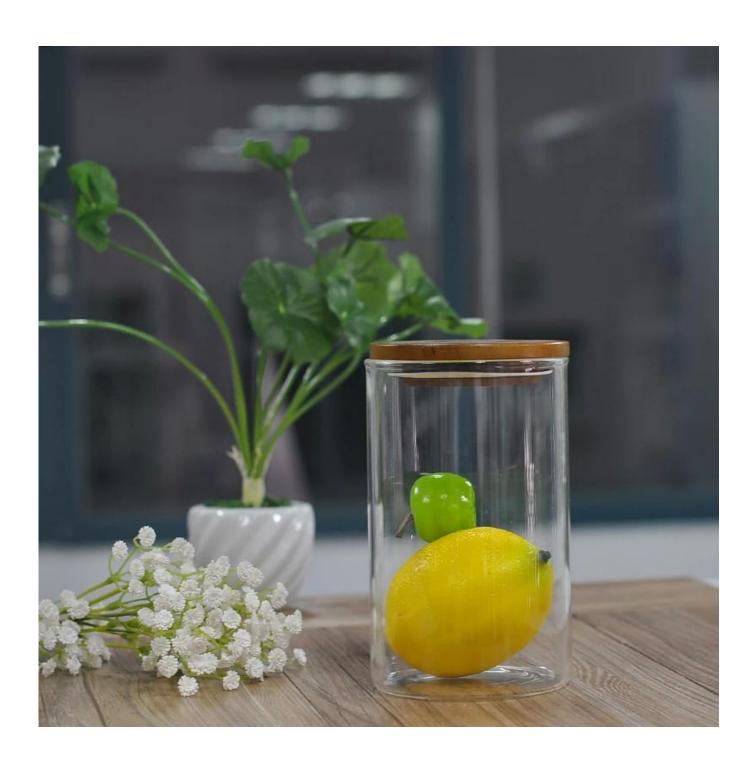

### pyrex glass jar with wood lid

| Item No.         | SGDS14122937                                                               |
|------------------|----------------------------------------------------------------------------|
| Material         | Borosilicate glass                                                         |
| Process          | Hand made                                                                  |
| Samples time     | 1. 5 days if at exist shaped and size of glass                             |
|                  | 2. 15 days if need new shape or size of glass                              |
| Packing          | Normal packing,4 pcs into inner box, 48 pcs per carton                     |
| Product Capacity | 500,000~1,000,000 pcs per month                                            |
| Delivery time    | Within 35 days after the sample and order confirmed                        |
| Payment terms    | 30% deposit by T/T in advance and the balance against the copy of B/L      |
| Shipment         | By sea, by air, by Express and your shipping agent is acceptable           |
| Product Features | 1. Hand made <b>borosilicate glass</b> with high quality                   |
|                  | 2. Suitable for used in hotel, home, etc.                                  |
|                  | 3. It is eco-friendly                                                      |
|                  | 4. Meet FDA test & CA 65 test                                              |
| For your choices | 1. Different designs and sizes for choice                                  |
|                  | 2 .Any color painted, frost, electroplate, pattern laser carver processing |
|                  | 3. Special package like shrink wrap, color gift box, white gift box etc.   |
|                  | 4. We have exclusive workers for quality control                           |
|                  | 5. We have professional workshop and warehouse to ensure the delivery time |

## Borosilicate glass