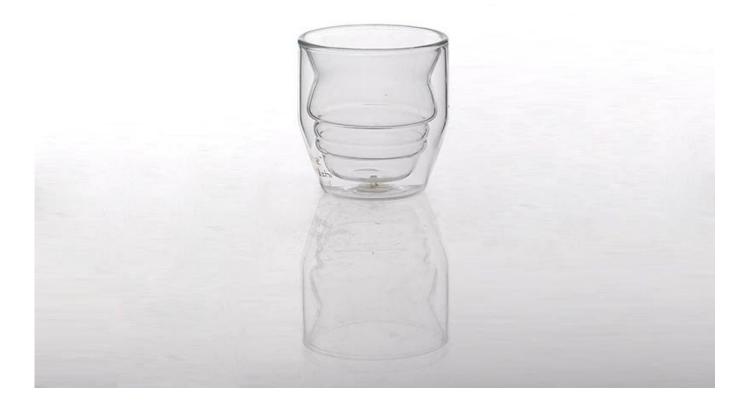

## Decal machine blown glass tumbler water cup















# Office & Sample Room



Factory Show





#### The features of month blown glass

- 1. Its advantage including abundance sculpt, technics, surface effects, color etc.
- 2. The quality is difficult control and the tolerance of the size, weight and shape are bigger.
- 3. The price is high and the product is limited for the special technic glass.

### Method of application

- 1. Using it under guide of the adult
- 2. Washing it with clean or boiling water before usage
- 3. No touching the rim of glass cup, try to take the bottom or the handle of it

#### Cautions

- 1. Beer, red wine, white wine, beverage or hot water not be too full
- 2. To avoid to hurt your children's hand, please put it in the place where they can't reach
- 3. Avoid dropping ,Collision and strong impact
- 4. N