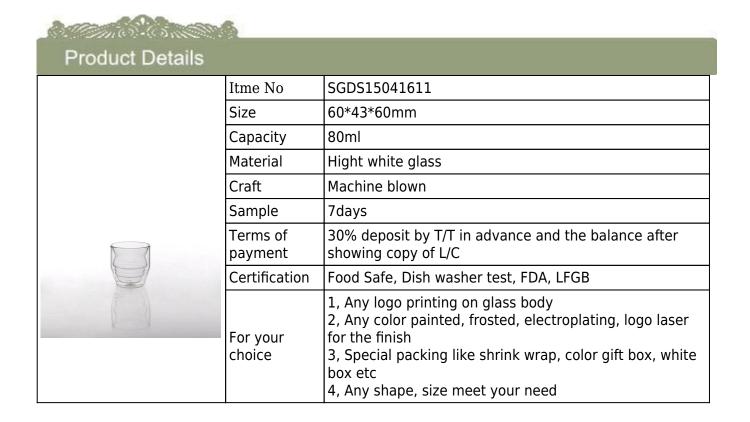

## Decal machine blown glass tumbler water cup















# Office & Sample Room



Factory Show





#### The features of month blown glass

- 1. Its advantage including abundance sculpt, technics, surface effects, color etc.
- 2. The quality is difficult control and the tolerance of the size, weight and shape are bigger.
- 3. The price is high and the product is limited for the special technic glass.

### Method of application

- 1. Using it under guide of the adult
- 2. Washing it with clean or boiling water before usage
- 3. No touching the rim of glass cup, try to take the bottom or the handle of it

#### Cautions

- 1. Beer, red wine, white wine, beverage or hot water not be too full
- 2. To avoid to hurt your children's hand, please put it in the place where they can't reach
- 3. Avoid dropping ,Collision and strong impact
-