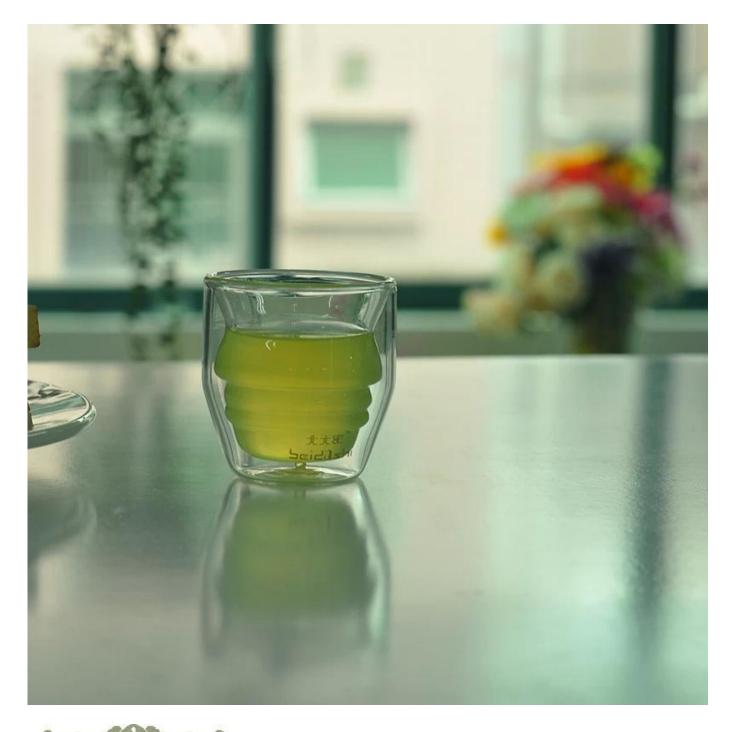

## Decal machine blown glass tumbler water cup















# Office & Sample Room



Factory Show





#### The features of month blown glass

- 1. Its advantage including abundance sculpt, technics, surface effects, color etc.
- 2. The quality is difficult control and the tolerance of the size, weight and shape are bigger.
- 3. The price is high and the product is limited for the special technic glass.

### Method of application

- 1. Using it under guide of the adult
- 2. Washing it with clean or boiling water before usage
- 3. No touching the rim of glass cup, try to take the bottom or the handle of it

#### Cautions

- 1. Beer, red wine, white wine, beverage or hot water not be too full
- 2. To avoid to hurt your children's hand, please put it in the place where they can't reach
- 3. Avoid dropping ,Collision and strong impact
- 4. Not a