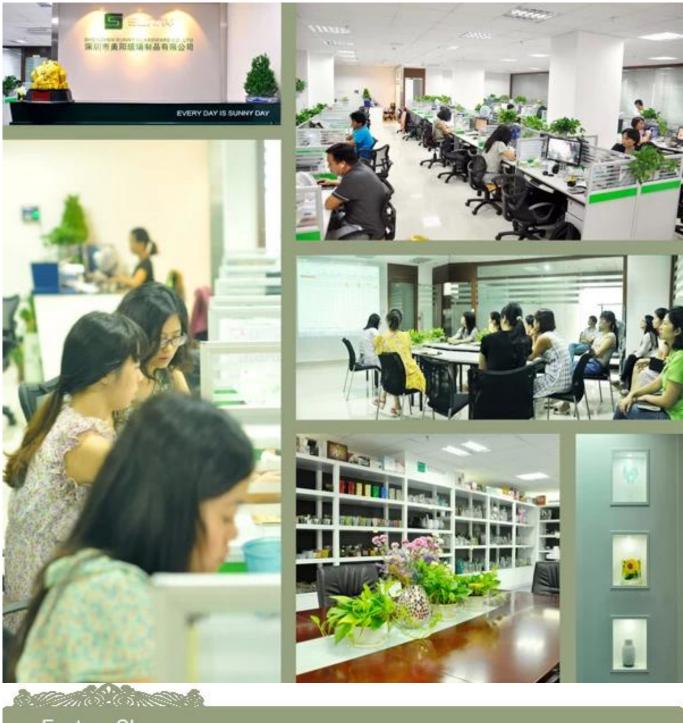

## Decal machine blown glass tumbler water cup















# Office & Sample Room



Factory Show





#### The features of month blown glass

- 1. Its advantage including abundance sculpt, technics, surface effects, color etc.
- 2. The quality is difficult control and the tolerance of the size, weight and shape are bigger.
- 3. The price is high and the product is limited for the special technic glass.

### Method of application

- 1. Using it under guide of the adult
- 2. Washing it with clean or boiling water before usage
- 3. No touching the rim of glass cup, try to take the bottom or the handle of it

#### Cautions

- 1. Beer, red wine, white wine, beverage or hot water not be too full
- 2. To avoid to hurt your children's hand, please put it in the place where they can't reach
- 3. Avoid dropping ,Collision and strong impact
- 4. Not available for microwave oven
-