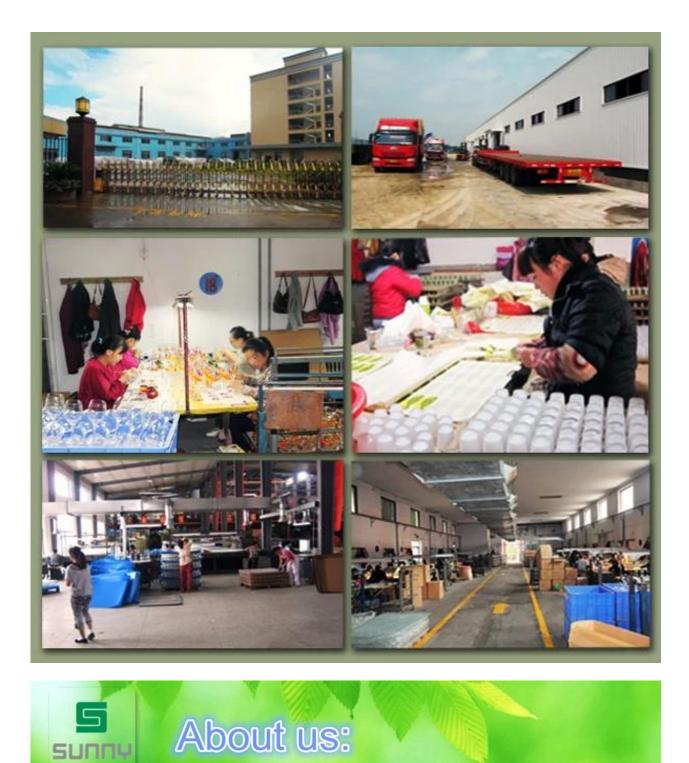

|
| Product Features | <ol> <li>Hand made</li> <li>Suitable for used in pub, hotel, restaurants, hotel,etc</li> <li>Professional Q/C for quality control</li> <li>Competitive price and quality</li> <li>Meet FDA test and food grade</li> </ol>                                                                                                                               |
| For your choices | <ol> <li>Any logo printing on the glass body</li> <li>Any color painted, frost, electroplate, pattern laser carver for the finish</li> <li>Special package like shrink wrap, color gift box, white gift box etc</li> <li>Open new mould for the glass, wood, plastic or metal as you like</li> <li>Different size and shapes meet your needs</li> </ol> |



SUNNY

## Product show:













SUNNY



## FAQ

For more information, please visit our website: www.okcandle.com