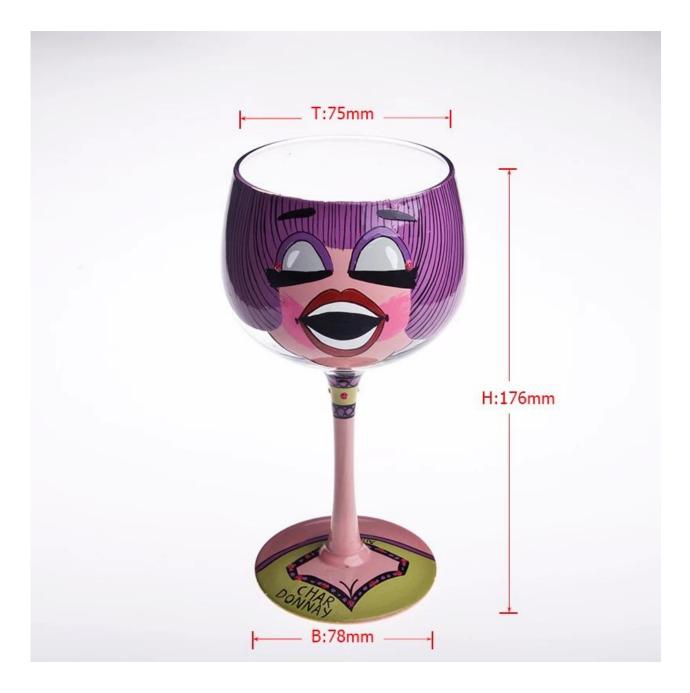

## Product detail:

| Item No.         | SGCX74                                                                                                                                                                                                                                                                                                                                                  |
|------------------|---------------------------------------------------------------------------------------------------------------------------------------------------------------------------------------------------------------------------------------------------------------------------------------------------------------------------------------------------------|
| Material         | High white glass                                                                                                                                                                                                                                                                                                                                        |
| Color            | Clear                                                                                                                                                                                                                                                                                                                                                   |
| Craft            | Man made                                                                                                                                                                                                                                                                                                                                                |
| Samples time     | <ol> <li>5 days if at exit shaped and size of glass</li> <li>15 days if need new shape or size of glass</li> </ol>                                                                                                                                                                                                                                      |
| Packing          | Normal packing,24or 36pcs into export carton,carton with cardboard divider                                                                                                                                                                                                                                                                              |
| Product Capacity | 500,000~1,000,000 pcs per month                                                                                                                                                                                                                                                                                                                         |
| Delivery time    | Within 35 days after the sample and order confirmed                                                                                                                                                                                                                                                                                                     |
| Payment terms    | 30% deposit by T/T in advance and the balance against the copy of B/L                                                                                                                                                                                                                                                                                   |
| Shipment         | By sea, by air, by Express and your shipping agent is acceptable                                                                                                                                                                                                                                                                                        |
| Product Features | <ol> <li>Hand made</li> <li>Suitable for used in pub, hotel, restaurants, hotel,etc</li> <li>Professional Q/C for quality control</li> <li>Competitive price and quality</li> <li>Meet FDA test and food grade</li> </ol>                                                                                                                               |
| For your choices | <ol> <li>Any logo printing on the glass body</li> <li>Any color painted, frost, electroplate, pattern laser carver for the finish</li> <li>Special package like shrink wrap, color gift box, white gift box etc</li> <li>Open new mould for the glass, wood, plastic or metal as you like</li> <li>Different size and shapes meet your needs</li> </ol> |