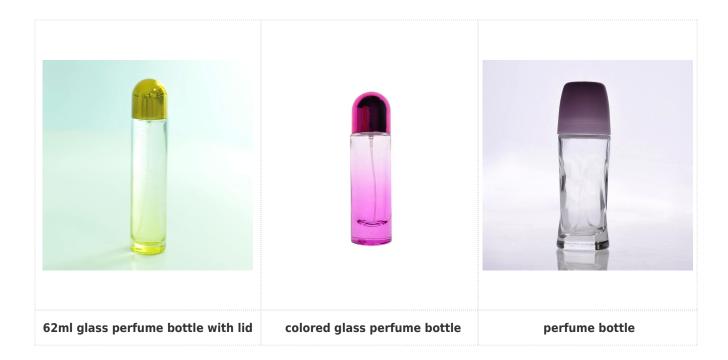

|
| For your choices | <ol> <li>Any logo printing on the glass body</li> <li>Any color painted ,frost, electroplate, pattern laser carver for the finish</li> <li>Special package like shrink wrap, color gift box, white gift box etc</li> <li>Open new mould for the glass, wood, plastic or metal as you like</li> <li>Different size and shapes meet your needs</li> </ol> |

## **Product features:**

- 1. The logo and color is baked in 580 celsuis high temperature, pure&poisonless.
- 2. The mouth of cup is carefully polishes to ensure comfortable for using.
- 3.Carving,gold-rim,decal or embosses craft,handmade,exquisite&elegant.
- 4.Our product could pass the SGS,FDA,BV and LFGB test.

## **Product Show:**



Related product



## Company Show:



Factory show:



For more perfume bottle or glassware

please visit our website <u>www.okcandle.com</u>

More questions: <u>FAQ</u>