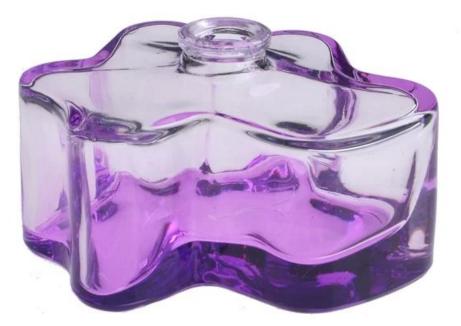

|
| For your choices | <ol> <li>Any logo printing on the glass body</li> <li>Any color painted ,frost, electroplate, pattern laser carver for the finish</li> <li>Special package like shrink wrap, color gift box, white gift box etc</li> <li>Open new mould for the glass, wood, plastic or metal as you like</li> <li>Different size and shapes meet your needs</li> </ol> |

## **Product features:**

- 1. The logo and color is baked in 580 celsuis high temperature, pure&poisonless.
- 2. The mouth of cup is carefully polishes to ensure comfortable for using.
- 3.Carving,gold-rim,decal or embosses craft,handmade,exquisite&elegant.
- 4.Our product could pass the SGS,FDA,BV and LFGB test.

## **Product Show:**



Related product



## Company Show:



Factory show:



For more perfume bottle or glassware

please visit our website <u>www.okcandle.com</u>

More questions: <u>FAQ</u>