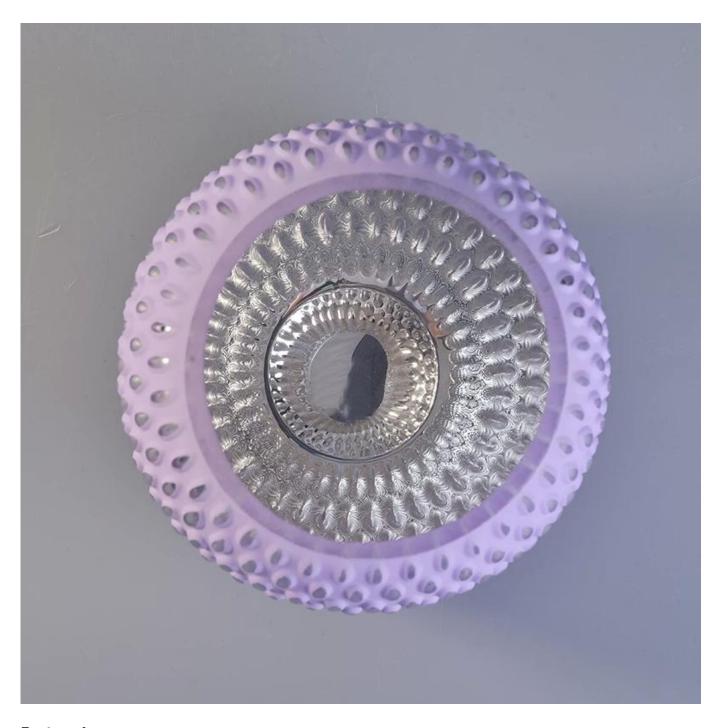

## purple dot pattern decorated round glass candle holders

| Size             | SGLYP17103102 Top dia: 112mm Bottom dia: 65mm Height: 115mm Max dia:150mm Weight: 392g Capacity:1230ml  MOQ:5000PCS Sample time: 7 days Mass production time: 30 days after the order confirmed Product capacity: 300000-400000 every month Payment terms: 30% deposit by T/T in advance and the balance after showing the copy of B/L |
|------------------|----------------------------------------------------------------------------------------------------------------------------------------------------------------------------------------------------------------------------------------------------------------------------------------------------------------------------------------|
| color            | Any color spraying on glass are available                                                                                                                                                                                                                                                                                              |
| Material         | Glass                                                                                                                                                                                                                                                                                                                                  |
| Sample           | 7days                                                                                                                                                                                                                                                                                                                                  |
| Terms of payment | 30% deposit by T/T in advance and the balance after showing copy of L/C                                                                                                                                                                                                                                                                |
| Certification    | ASTM Test (for candle holder)                                                                                                                                                                                                                                                                                                          |
| For your choice  | 1, Any logo printing on glass body 2, Any color painted, frosted, electroplating, logo laser for the finish 3, Special packing like shrink wrap, color gift box, white box etc 4, Any shape, size meet your need                                                                                                                       |