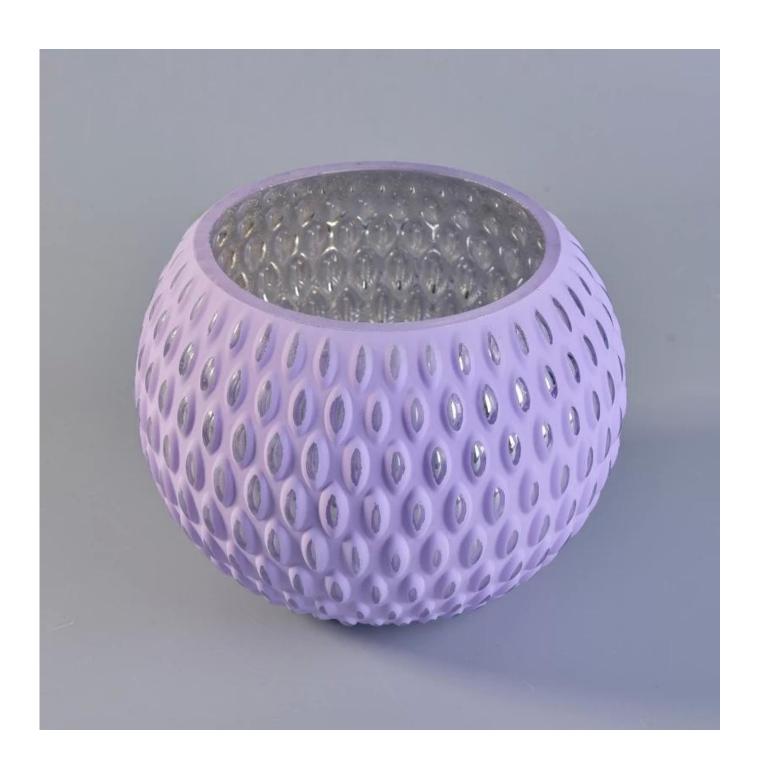

## purple dot pattern decorated round glass candle holders

| Size             | SGLYP17103102 Top dia: 112mm Bottom dia: 65mm Height: 115mm Max dia:150mm Weight: 392g Capacity:1230ml  MOQ:5000PCS Sample time: 7 days Mass production time: 30 days after the order confirmed Product capacity: 300000-400000 every month Payment terms: 30% deposit by T/T in advance and the balance after showing the copy of B/L |
|------------------|----------------------------------------------------------------------------------------------------------------------------------------------------------------------------------------------------------------------------------------------------------------------------------------------------------------------------------------|
| color            | Any color spraying on glass are available                                                                                                                                                                                                                                                                                              |
| Material         | Glass                                                                                                                                                                                                                                                                                                                                  |
| Sample           | 7days                                                                                                                                                                                                                                                                                                                                  |
| Terms of payment | 30% deposit by T/T in advance and the balance after showing copy of L/C                                                                                                                                                                                                                                                                |
| Certification    | ASTM Test (for candle holder)                                                                                                                                                                                                                                                                                                          |
| For your choice  | 1, Any logo printing on glass body 2, Any color painted, frosted, electroplating, logo laser for the finish 3, Special packing like shrink wrap, color gift box, white box etc 4, Any shape, size meet your need                                                                                                                       |