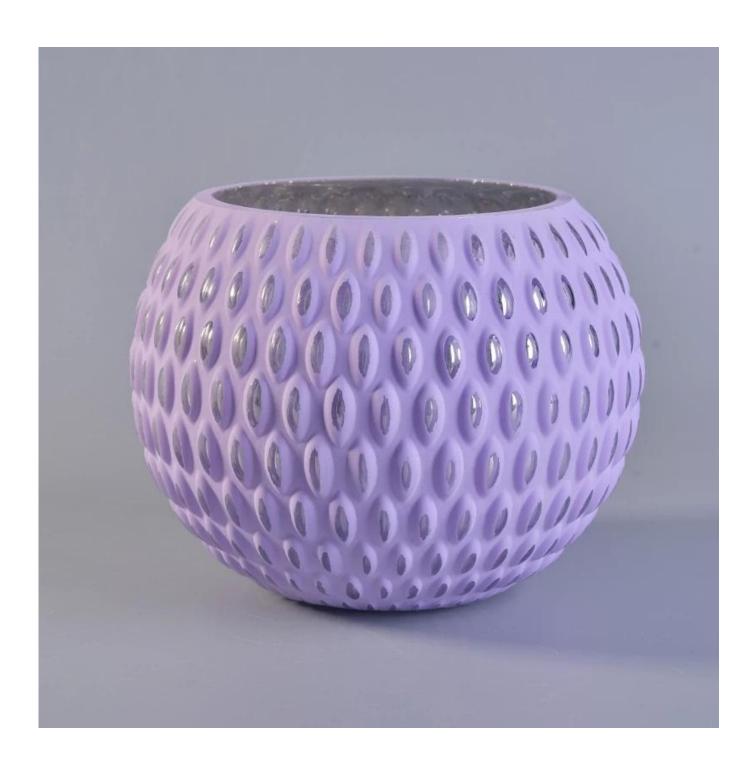

## purple dot pattern decorated round glass candle holders

| Size             | SGLYP17103102 Top dia: 112mm Bottom dia: 65mm Height: 115mm Max dia:150mm Weight: 392g Capacity:1230ml  MOQ:5000PCS Sample time: 7 days Mass production time: 30 days after the order confirmed Product capacity: 300000-400000 every month Payment terms: 30% deposit by T/T in advance and the balance after showing the copy of B/L |
|------------------|----------------------------------------------------------------------------------------------------------------------------------------------------------------------------------------------------------------------------------------------------------------------------------------------------------------------------------------|
| color            | Any color spraying on glass are available                                                                                                                                                                                                                                                                                              |
| Material         | Glass                                                                                                                                                                                                                                                                                                                                  |
| Sample           | 7days                                                                                                                                                                                                                                                                                                                                  |
| Terms of payment | 30% deposit by T/T in advance and the balance after showing copy of L/C                                                                                                                                                                                                                                                                |
| Certification    | ASTM Test (for candle holder)                                                                                                                                                                                                                                                                                                          |
| For your choice  | 1, Any logo printing on glass body 2, Any color painted, frosted, electroplating, logo laser for the finish 3, Special packing like shrink wrap, color gift box, white box etc 4, Any shape, size meet your need                                                                                                                       |