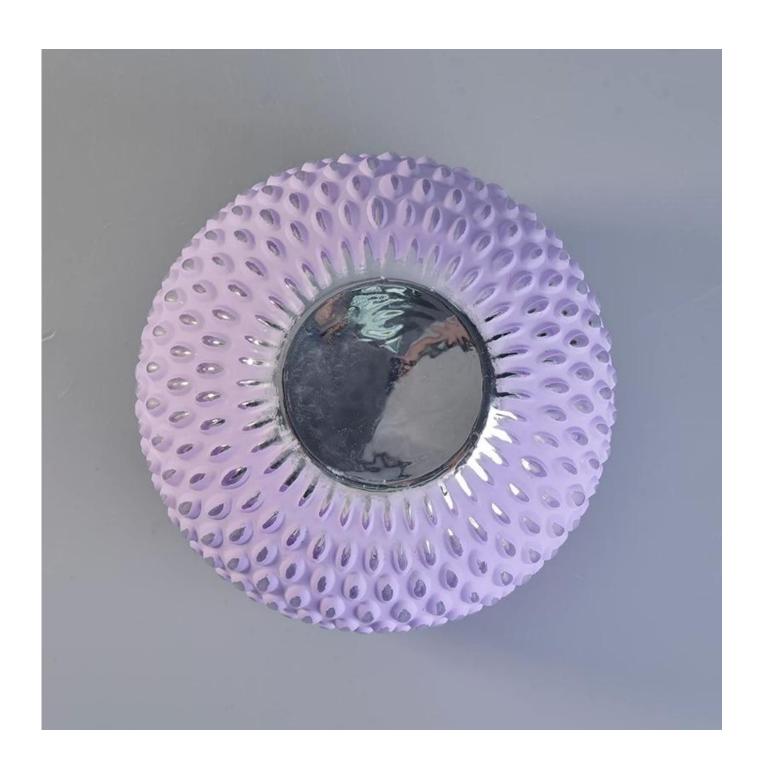

## purple dot pattern decorated round glass candle holders

| Size             | SGLYP17103102 Top dia: 112mm Bottom dia: 65mm Height: 115mm Max dia:150mm Weight: 392g Capacity:1230ml  MOQ:5000PCS Sample time: 7 days Mass production time: 30 days after the order confirmed Product capacity: 300000-400000 every month Payment terms: 30% deposit by T/T in advance and the balance after showing the copy of B/L |
|------------------|----------------------------------------------------------------------------------------------------------------------------------------------------------------------------------------------------------------------------------------------------------------------------------------------------------------------------------------|
| color            | Any color spraying on glass are available                                                                                                                                                                                                                                                                                              |
| Material         | Glass                                                                                                                                                                                                                                                                                                                                  |
| Sample           | 7days                                                                                                                                                                                                                                                                                                                                  |
| Terms of payment | 30% deposit by T/T in advance and the balance after showing copy of L/C                                                                                                                                                                                                                                                                |
| Certification    | ASTM Test (for candle holder)                                                                                                                                                                                                                                                                                                          |
| For your choice  | 1, Any logo printing on glass body 2, Any color painted, frosted, electroplating, logo laser for the finish 3, Special packing like shrink wrap, color gift box, white box etc 4, Any shape, size meet your need                                                                                                                       |