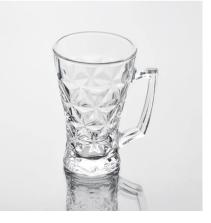

## **Product Photo:**

## **Product Details:**

| Item No.         | SZ205                                                                      |
|------------------|----------------------------------------------------------------------------|
| Material         | High white glass                                                           |
| Process          | Machine made                                                               |
| Samples time     | 1. 5 days if at exist shaped and size of glass                             |
|                  | 2. 15 days if need new shape or size of glass                              |
| Packing          | Normal packing,4 pcs into inner box, 48 pcs per carton                     |
| Product Capacity | 500,000~1,000,000 pcs per month                                            |
| Delivery time    | Within 35 days after the sample and order confirmed                        |
| Payment terms    | 30% deposit by T/T in advance and the balance against the copy of B/L      |
| Shipment         | By sea, by air, by Express and your shipping agent is acceptable           |
|                  | 1. Machine made <b>drinking glass</b> with high quality                    |
| Product Features | 2. Suitable for used in hotel, home, etc.                                  |
|                  | 3. It is eco-friendly                                                      |
|                  | 4. Meet CE & FDA test & CA 65 test                                         |
|                  | 1. Different designs and sizes for choice                                  |
|                  | 2 .Any color painted, frost, electroplate, pattern laser carver processing |
| For your choices | 3. Special package like shrink wrap, color gift box, white gift box etc.   |
|                  | 4. We have exclusive workers for quality control                           |
|                  | 5. We have professional workshop and warehouse to ensure the delivery time |
|                  |                                                                            |