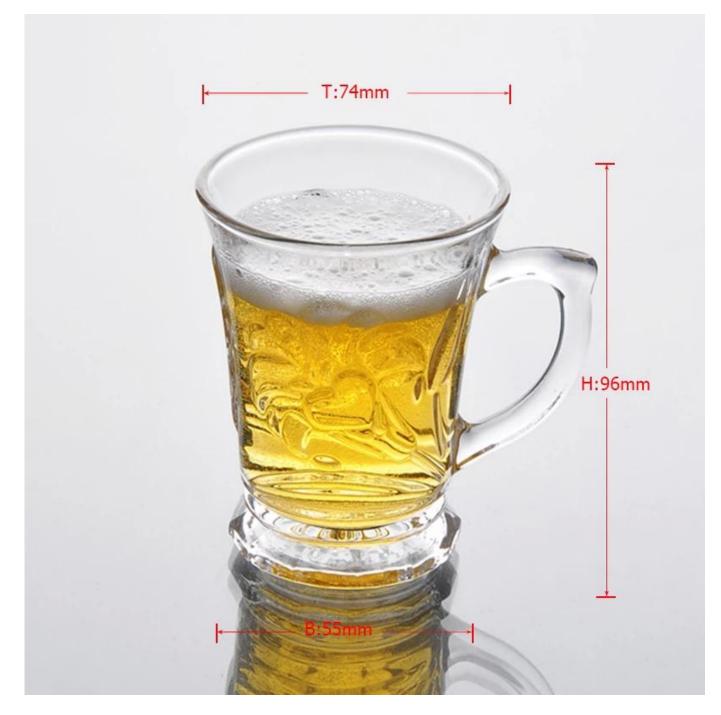

## **Product Details:**

| Item No.         | SZ205                                                                      |
|------------------|----------------------------------------------------------------------------|
| Material         | High white glass                                                           |
| Process          | Machine made                                                               |
| Samples time     | 1. 5 days if at exist shaped and size of glass                             |
|                  | 2. 15 days if need new shape or size of glass                              |
| Packing          | Normal packing,4 pcs into inner box, 48 pcs per carton                     |
| Product Capacity | 500,000~1,000,000 pcs per month                                            |
| Delivery time    | Within 35 days after the sample and order confirmed                        |
| Payment terms    | 30% deposit by T/T in advance and the balance against the copy of B/L      |
| Shipment         | By sea, by air, by Express and your shipping agent is acceptable           |
|                  | 1. Machine made <b>drinking glass</b> with high quality                    |
| Product Features | 2. Suitable for used in hotel, home, etc.                                  |
|                  | 3. It is eco-friendly                                                      |
|                  | 4. Meet CE & FDA test & CA 65 test                                         |
|                  | 1. Different designs and sizes for choice                                  |
|                  | 2 .Any color painted, frost, electroplate, pattern laser carver processing |
| For your choices | 3. Special package like shrink wrap, color gift box, white gift box etc.   |
|                  | 4. We have exclusive workers for quality control                           |
|                  | 5. We have professional workshop and warehouse to ensure the delivery time |
|                  |                                                                            |

## **Product Photo:**