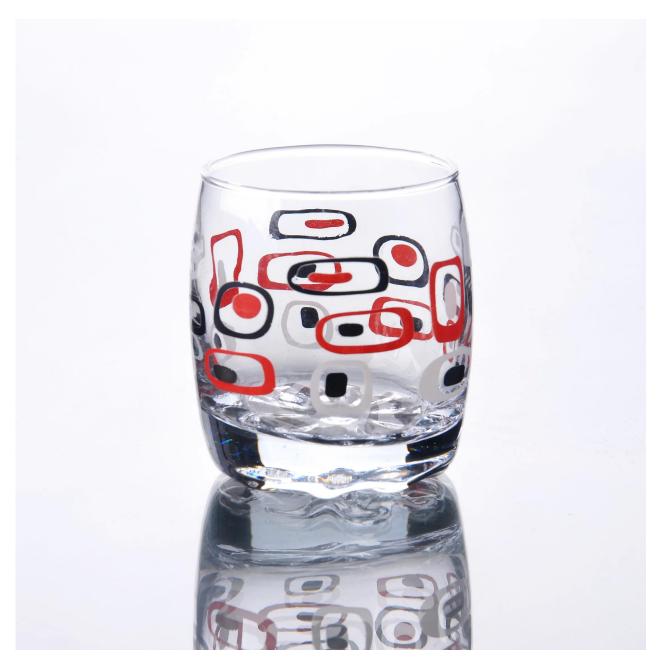

|
|                  |                                                                         |
| For your choose  | 1. Any logo printing on the glass body                                  |
|                  | 2.Any color painted, frost, electro plate, pattern laser carver for the |
|                  | finish                                                                  |
|                  | 3. Special package like shrink wrap, color gift box, white gift box etc |
|                  | 4. Open new mould for the glass, wood, plastic or metal as you like     |
|                  | 5. Different size and shapes meet your needs                            |
|                  |                                                                         |

Product Photo:



Related Product[]



## Company Show:



Factory Show:



For more  $\underline{\mbox{\bf whisky glass}}$  or any glassware

please visit our website: <a href="http://www.okcandle.com/">http://www.okcandle.com/</a>

Or here may help you know more about us  $\[ \]$  FAQ