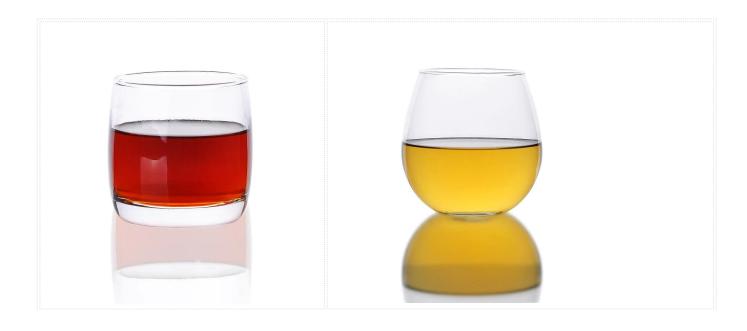

|
|                  |                                                                         |
| For your choose  | 1. Any logo printing on the glass body                                  |
|                  | 2.Any color painted, frost, electro plate, pattern laser carver for the |
|                  | finish                                                                  |
|                  | 3. Special package like shrink wrap, color gift box, white gift box etc |
|                  | 4. Open new mould for the glass, wood, plastic or metal as you like     |
|                  | 5. Different size and shapes meet your needs                            |
|                  |                                                                         |

Product Photo:



Related Product[]



## Company Show:



Factory Show:



For more  $\underline{\mbox{\bf whisky glass}}$  or any glassware

please visit our website: <a href="http://www.okcandle.com/">http://www.okcandle.com/</a>

Or here may help you know more about us  $\[ \]$  FAQ