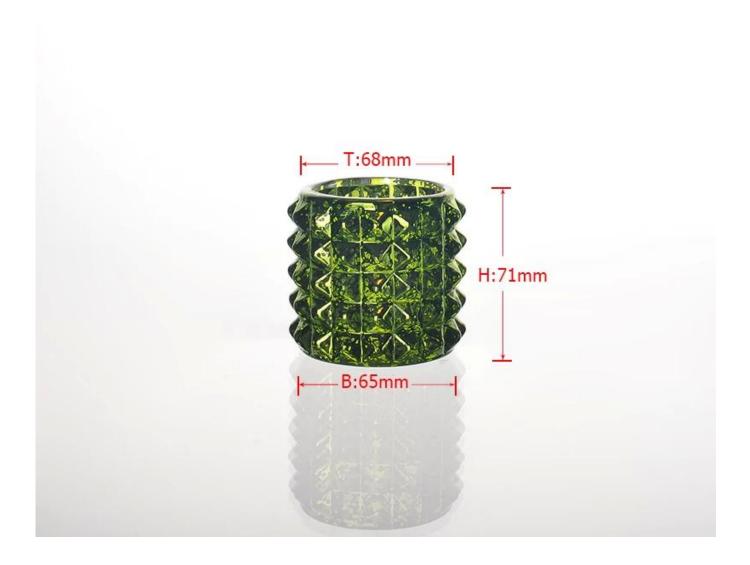

## premium candlestick crystal candle holder

| <b>Prod</b>      | uct Details Every day is sunny day                                          |
|------------------|-----------------------------------------------------------------------------|
| Item No.         | SGHY6865                                                                    |
| Material         | Hight white glass                                                           |
| Process          | Machine made                                                                |
| Samples time     | 1. 5 days if at exist shaped and size of glass                              |
|                  | 2. 15 days if need new shape or size of glass                               |
| Packing          | Normal packing,6 pcs into inner box, 72 pcs per carton                      |
| Product Capacity | 500,000~1,000,000 pcs per month                                             |
| Delivery time    | Within 35 days after the sample and order confirmed                         |
| Payment terms    | 30% deposit by T/T in advance and the balance against the copy of B/L       |
| Shipment         | By sea, by air, by Express and your shipping agent is acceptable            |
|                  | 1. Machine made premium candlestick crystal candle holder with high quality |
| Product Features | 2. Suitable for used in hotel, home, etc.                                   |
|                  | 3. It is eco-friendly                                                       |
|                  | 4. Meet FDA test & CA 65 test                                               |
|                  | 1. Different designs and sizes for choice                                   |
|                  | 2 .Any color painted, frost, electroplate, pattern laser carver processing  |
| For your choices | 3. Special package like shrink wrap, color gift box, white gift box etc.    |
|                  | 4. We have exclusive workers for quality control                            |
|                  | 5. We have professional workshop and warehouse to ensure the delivery time  |