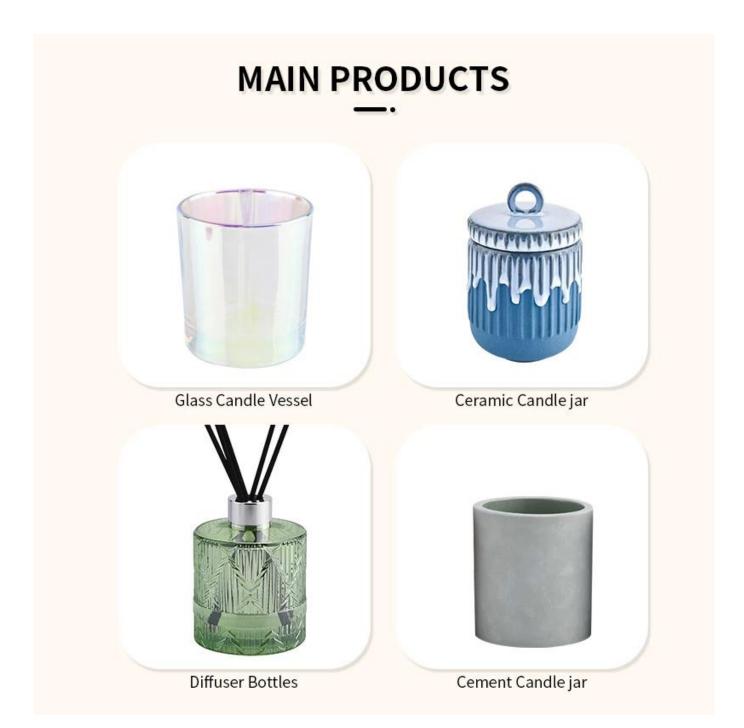

# popular decorative glass candle jar custom pattern candle holder

Sunny Glassware not only produces OEM / ODM orders, but also helps many brands start from the product concept.

There are about 5,000 items which cover all daily-used glassware and ceramic ware, e.g. candle holders, borosilicate glass, bottles, tumblers, jars, stemware, tableware & drinkware, bathroom accessories etc. The products can meet FDA, LFGB, CA 65, ASTM, dishwasher test.