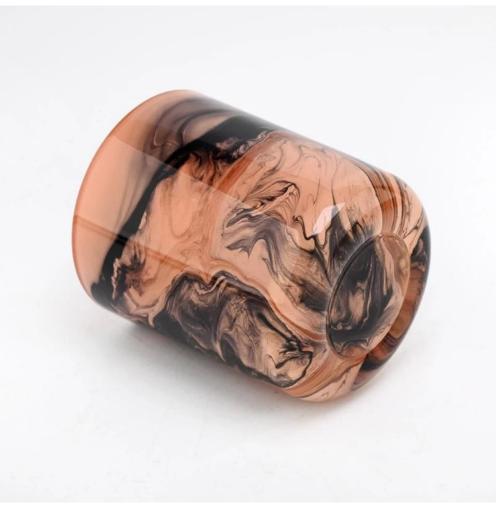

# popular decorative glass candle jar custom pattern candle holder

Sunny Glassware not only produces OEM / ODM orders, but also helps many brands start from the product concept.

# Major advantage

Focus on luxury design

About 80% of American perfume brand suppliers

. AQL plus 6 strict rigorous QC test standards

. Maintain quality and sample and bulk products

Top dia: 80mm Bottom dia: 77mm Height: 100mm Weight: 336g Capacity: 335ml