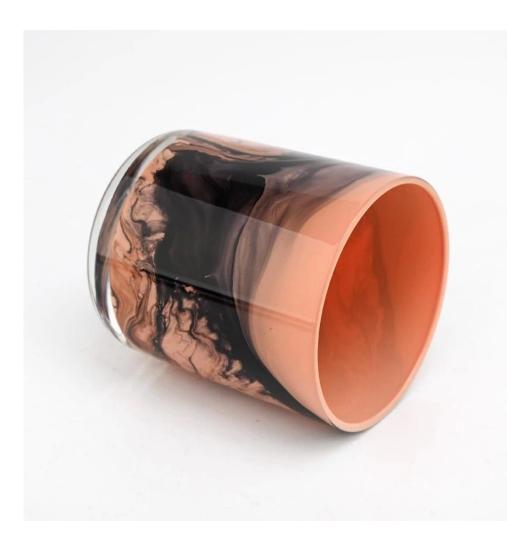

# popular decorative glass candle jar custom pattern candle holder

Sunny Glassware not only produces OEM / ODM orders, but also helps many brands start from the product concept.

# Major advantage

Focus on luxury design

About 80% of American perfume brand suppliers

. AQL plus 6 strict rigorous QC test standards

. Maintain quality and sample and bulk products

Top dia: 80mm Bottom dia: 77mm Height: 100mm Weight: 336g Capacity: 335ml