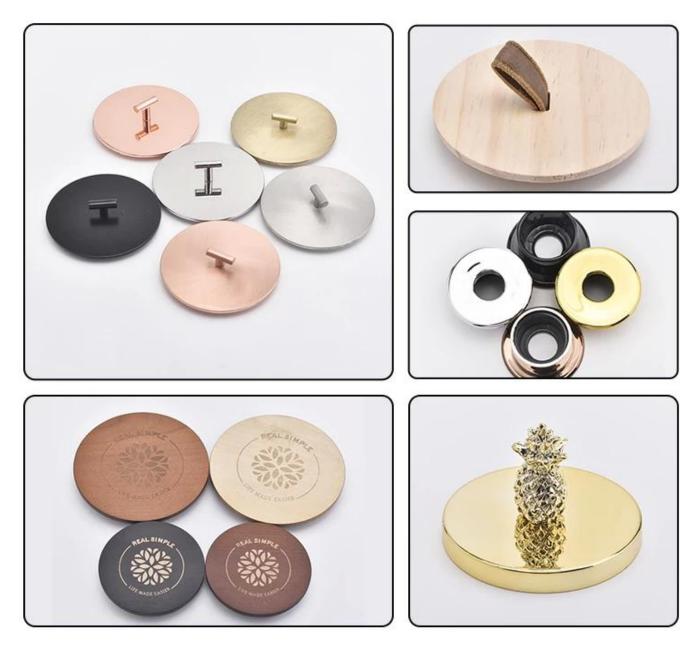

## Q3: What kind of lids you can offer?

We can provide lids in different materials like glass, ceramic, metal, wood, concrete and plastic ect.