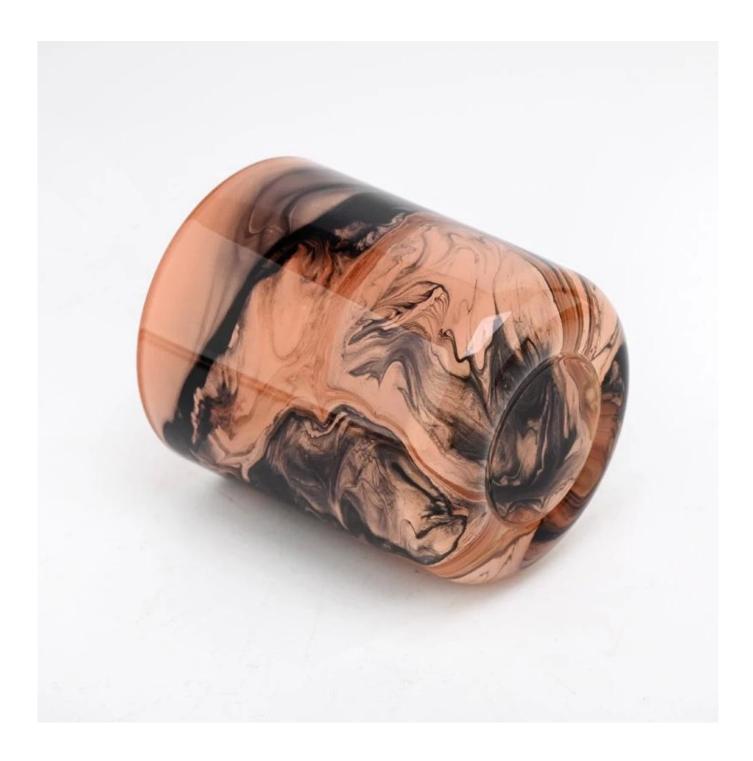

# Major advantage

Focus on luxury design

About 80% of American perfume brand suppliers

. AQL plus 6 strict rigorous QC test standards

. Maintain quality and sample and bulk products

Top dia: 80mm Bottom dia: 77mm Height: 100mm Weight: 336g Capacity: 335ml

# Let you choose

 Various drawings and sizes are available.
Any painted, cutting, plating, laser model processing tool.
Shrink film, color gift box, white gift box and other special

white gift box and other special packaging. We have a quality control