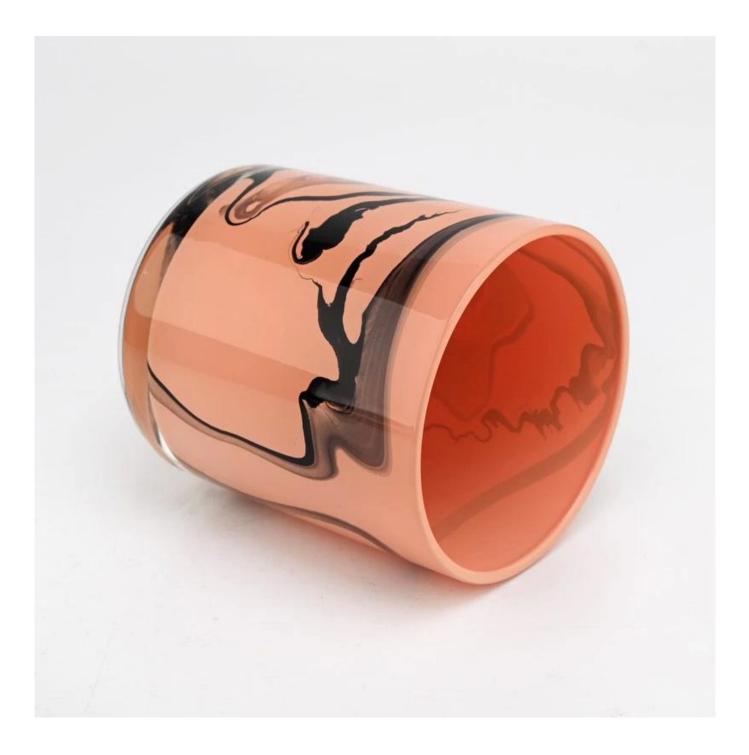

# Major advantage

Focus on luxury design

About 80% of American perfume brand suppliers

. AQL plus 6 strict rigorous QC test standards

. Maintain quality and sample and bulk products

Top dia: 80mm Bottom dia: 77mm Height: 100mm Weight: 336g Capacity: 335ml

# Let you choose

 Various drawings and sizes are available.
Any painted, cutting, plating, laser model processing tool.
Shrink film, color gift box, white gift box and other special

white gift box and other special packaging. We have a quality control