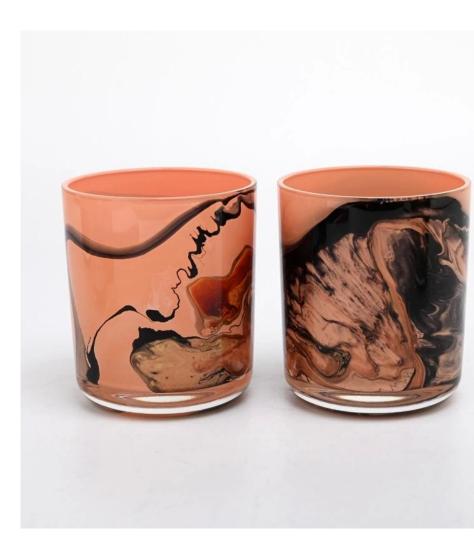

# popular decorative glass candle jar custom pattern candle holder

Sunny Glassware not only produces OEM / ODM orders, but also helps many brands start from the product concept.

# Let you choose

 Various drawings and sizes are available.
Any painted, cutting, plating, laser model processing tool.
Shrink film, color gift box, white gift box and other special

white gift box and other special packaging. We have a quality control

# Q2: Do you have any other colors/sizes for this kind of jar?

Any colors can be customized according to pantone number or your sample, the we have some hot sale regular sizes for you to choose, if you want to make new sizes we can also open new molds.