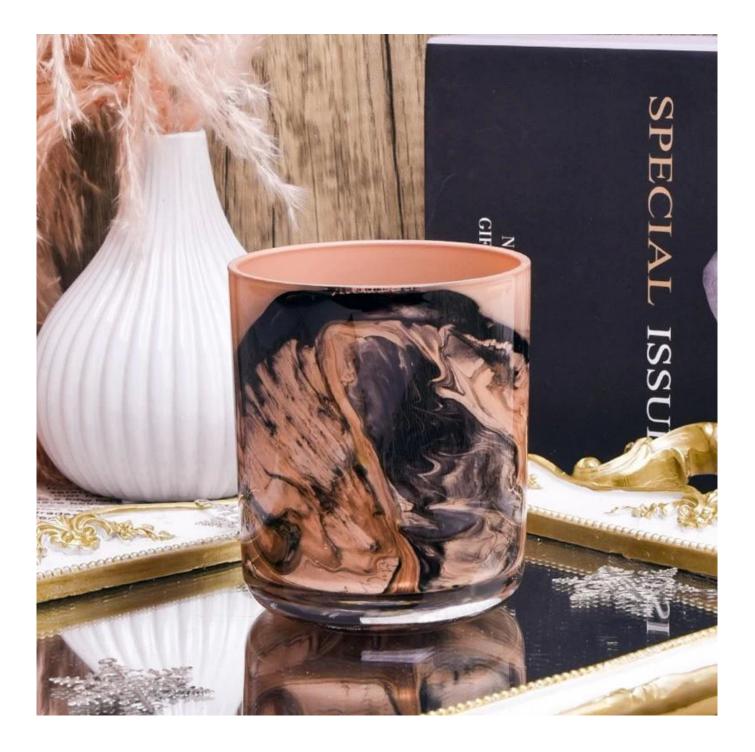

# Major advantage

Focus on luxury design

About 80% of American perfume brand suppliers

. AQL plus 6 strict rigorous QC test standards

. Maintain quality and sample and bulk products

Top dia: 80mm Bottom dia: 77mm Height: 100mm Weight: 336g Capacity: 335ml

# feature of product

 High quality home decorative glass incense bottle.
Applicable to hotel, wedding, etc.
Meet the function of ASTM test products.

# Let you choose

 Various drawings and sizes are available.
Any painted, cutting, plating, laser model processing tool.
Shrink film, color gift box, white gift box and other special

white gift box and other special packaging. We have a quality control