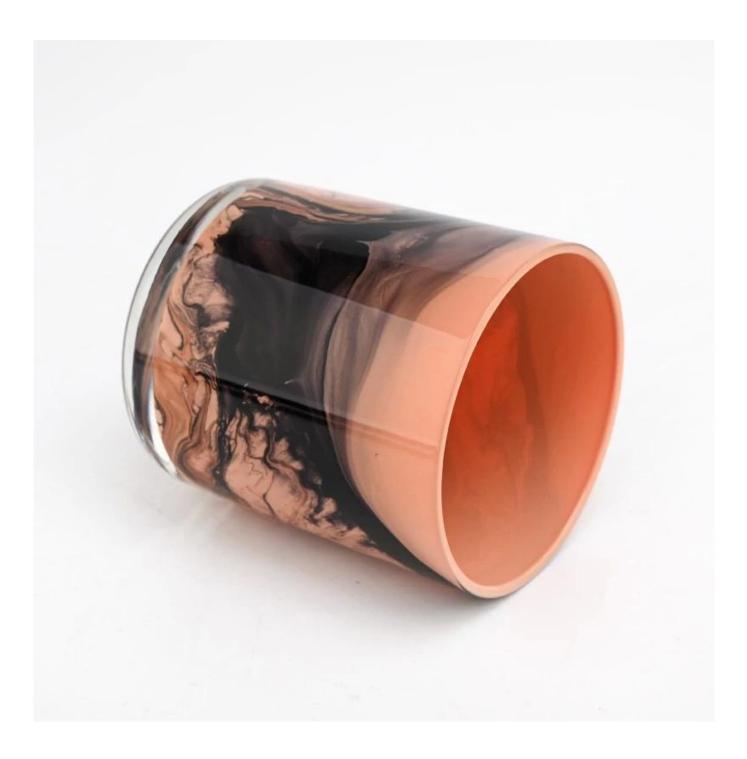

# Major advantage

Focus on luxury design

About 80% of American perfume brand suppliers

. AQL plus 6 strict rigorous QC test standards

. Maintain quality and sample and bulk products

Top dia: 80mm Bottom dia: 77mm Height: 100mm Weight: 336g Capacity: 335ml

# Let you choose

 Various drawings and sizes are available.
Any painted, cutting, plating, laser model processing tool.
Shrink film, color gift box, white gift box and other special

white gift box and other special packaging. We have a quality control