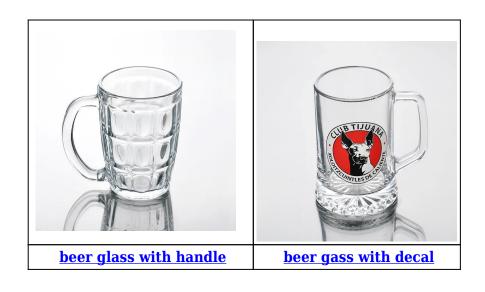

|
| Product Features | <ol> <li>Machine press pilsner beer glass</li> <li>Suitable for used in pub, hotel, restaurants, etc.</li> <li>High white beer glass</li> <li>meet CE &amp; FDA test</li> </ol>                                                                                                                                                                               |
| For your choose  | <ol> <li>Any logo printing on the glass body.</li> <li>Any color painted, frost, electro plate, pattern laser carver for the finish;</li> <li>Special package like shrink wrap, color gift box, white gift box etc.:</li> <li>Open new mould for the glass, wood, plastic or metal as you like</li> <li>Different size and shapes meet your needs.</li> </ol> |

## **Product Photo:**



## **Related Products:**



## **Company Show:**



**Factory Show:** 



For more  $\underline{\text{beer glass}}$  or any glassware

please visit our website: <a href="http://www.okcandle.com/">http://www.okcandle.com/</a>

Or here may help you know more about us□FAQ