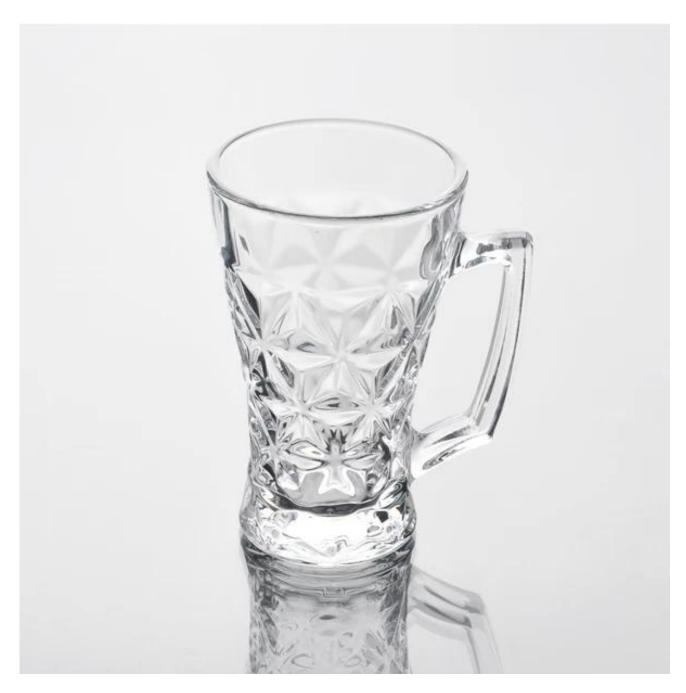

## **Product Photo:**

## **Product Details:**

| Item No.         | SGJD003                                                                                                                                                                                                                                                                                                                                                       |
|------------------|---------------------------------------------------------------------------------------------------------------------------------------------------------------------------------------------------------------------------------------------------------------------------------------------------------------------------------------------------------------|
| Material         | High white glass                                                                                                                                                                                                                                                                                                                                              |
| Process          | Machine pressed beer glass                                                                                                                                                                                                                                                                                                                                    |
| Samples time     | <ol> <li>5 days if at exit shaped and size of glass.</li> <li>15 days if need new shape or size of glass.</li> </ol>                                                                                                                                                                                                                                          |
| Packing          | Normal packing,24or 36pcs into export carton, carton with cardboard divider                                                                                                                                                                                                                                                                                   |
| Product Capacity | 500,000~1,000,000 pcs per month                                                                                                                                                                                                                                                                                                                               |
| Delivery time    | Within 35 days after the sample and order confirmed                                                                                                                                                                                                                                                                                                           |
| Payment terms    | 30% deposit by T/T in advance and the balance against the copy of B/L                                                                                                                                                                                                                                                                                         |
| Shipment         | By sea, by air, by Express and your shipping agent is acceptable                                                                                                                                                                                                                                                                                              |
| Product Features | <ol> <li>Machine press pilsner beer glass</li> <li>Suitable for used in pub, hotel, restaurants, etc.</li> <li>High white beer glass</li> <li>meet CE &amp; FDA test</li> </ol>                                                                                                                                                                               |
| For your choose  | <ol> <li>Any logo printing on the glass body.</li> <li>Any color painted, frost, electro plate, pattern laser carver for the finish;</li> <li>Special package like shrink wrap, color gift box, white gift box etc.:</li> <li>Open new mould for the glass, wood, plastic or metal as you like</li> <li>Different size and shapes meet your needs.</li> </ol> |