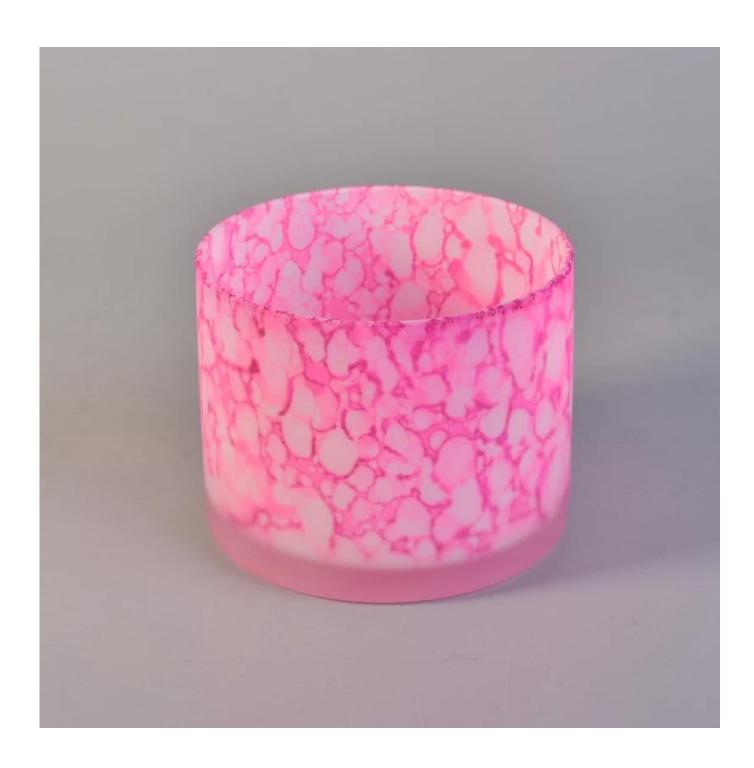

## pink peach blossom effect 17oz glass candle holders

| Product Item      | SGLYP18012507                                                                                                                                                                                                                                                                  |
|-------------------|--------------------------------------------------------------------------------------------------------------------------------------------------------------------------------------------------------------------------------------------------------------------------------|
| Product Dimension | Top dia 100mm  Bottom dia 100mm  Height 78.2mm  Weight 263g  Capacity 478ml                                                                                                                                                                                                    |
| Processing Way    | 17oz glass candle holder                                                                                                                                                                                                                                                       |
| Deep Processing   | hand made glass candle jars                                                                                                                                                                                                                                                    |
| Min Qty           | 5000 units                                                                                                                                                                                                                                                                     |
| Product Features  | <ol> <li>white color glass candle holders with metal lid</li> <li>glass candle holders for home fragrance</li> <li>Outdoor glass candle jars with lids</li> <li>as a gift for friend,family,etc.</li> <li>used for birthday party,wedding,and other room decoration</li> </ol> |
| Test              | Pass ASTM test/anneling test                                                                                                                                                                                                                                                   |