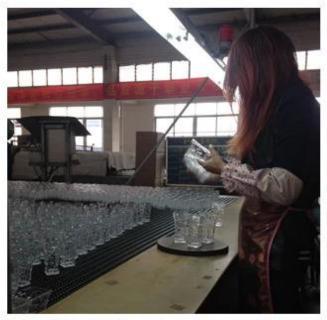

|
| Product Features  | <ol> <li>white color glass candle holders with metal lid</li> <li>glass candle holders for home fragrance</li> <li>Outdoor glass candle jars with lids</li> <li>as a gift for friend,family,etc.</li> <li>used for birthday party,wedding,and other room decoration</li> </ol> |
| Test              | Pass ASTM test/anneling test                                                                                                                                                                                                                                                   |













Factory Show





























## **Cautions**

- 1. wax or hot water not be too full
- 2. To avoid to hurt your children's hand, please put it in the place where they can't reach
- 3. Avoid dropping ,Collision and strong impact
- 4. Not available for microwave oven
- 5. To prevent it from cracking, do not put it over open fire directly

For more glass candle jar or any glassware,

please visit our website: <a href="http://www.okcandle.com/">http://www.okcandle.com/</a>
Or here may help you know more about us: <a href="#FAQ">FAQ</a>
We are looking forward your inquiry and cooperation.

**Homepage back**