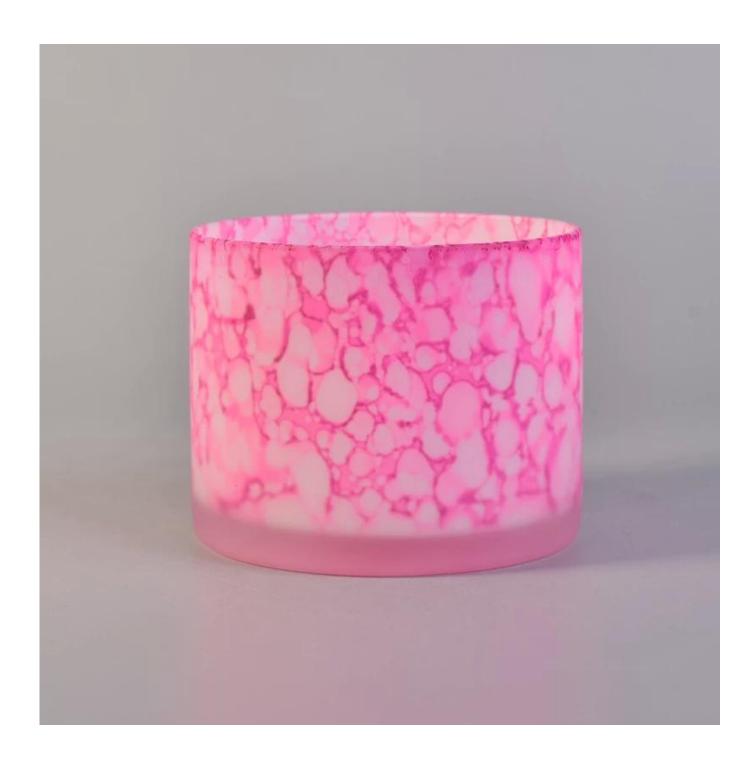

## pink peach blossom effect 17oz glass candle holders

| Product Item      | SGLYP18012507                                                                                                                                                                                                                                                                  |
|-------------------|--------------------------------------------------------------------------------------------------------------------------------------------------------------------------------------------------------------------------------------------------------------------------------|
| Product Dimension | Top dia 100mm  Bottom dia 100mm  Height 78.2mm  Weight 263g  Capacity 478ml                                                                                                                                                                                                    |
| Processing Way    | 17oz glass candle holder                                                                                                                                                                                                                                                       |
| Deep Processing   | hand made glass candle jars                                                                                                                                                                                                                                                    |
| Min Qty           | 5000 units                                                                                                                                                                                                                                                                     |
| Product Features  | <ol> <li>white color glass candle holders with metal lid</li> <li>glass candle holders for home fragrance</li> <li>Outdoor glass candle jars with lids</li> <li>as a gift for friend,family,etc.</li> <li>used for birthday party,wedding,and other room decoration</li> </ol> |
| Test              | Pass ASTM test/anneling test                                                                                                                                                                                                                                                   |