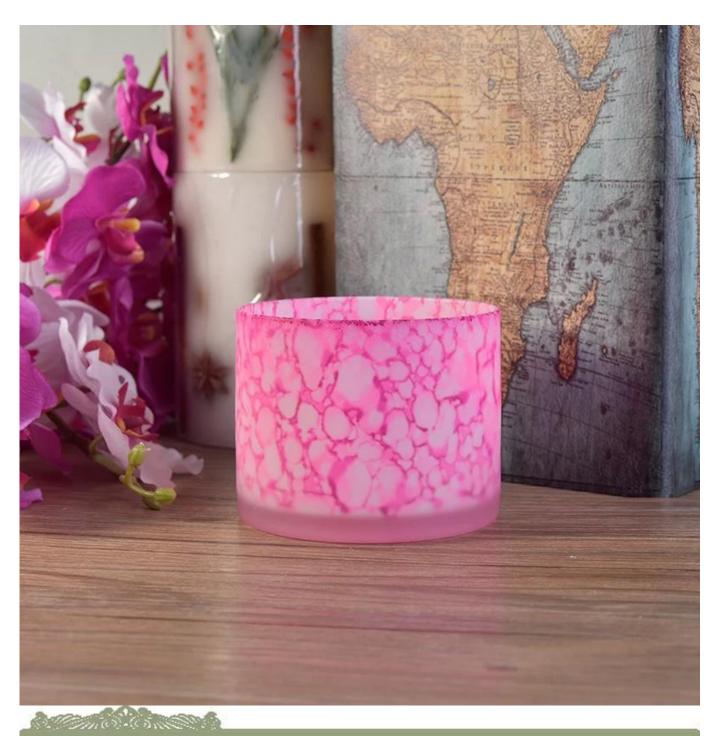

## pink peach blossom effect 17oz glass candle holders

| Product Item      | SGLYP18012507                                                                                                                                                                                                                                                                  |
|-------------------|--------------------------------------------------------------------------------------------------------------------------------------------------------------------------------------------------------------------------------------------------------------------------------|
| Product Dimension | Top dia 100mm  Bottom dia 100mm  Height 78.2mm  Weight 263g  Capacity 478ml                                                                                                                                                                                                    |
| Processing Way    | 17oz glass candle holder                                                                                                                                                                                                                                                       |
| Deep Processing   | hand made glass candle jars                                                                                                                                                                                                                                                    |
| Min Qty           | 5000 units                                                                                                                                                                                                                                                                     |
| Product Features  | <ol> <li>white color glass candle holders with metal lid</li> <li>glass candle holders for home fragrance</li> <li>Outdoor glass candle jars with lids</li> <li>as a gift for friend,family,etc.</li> <li>used for birthday party,wedding,and other room decoration</li> </ol> |
| Test              | Pass ASTM test/anneling test                                                                                                                                                                                                                                                   |