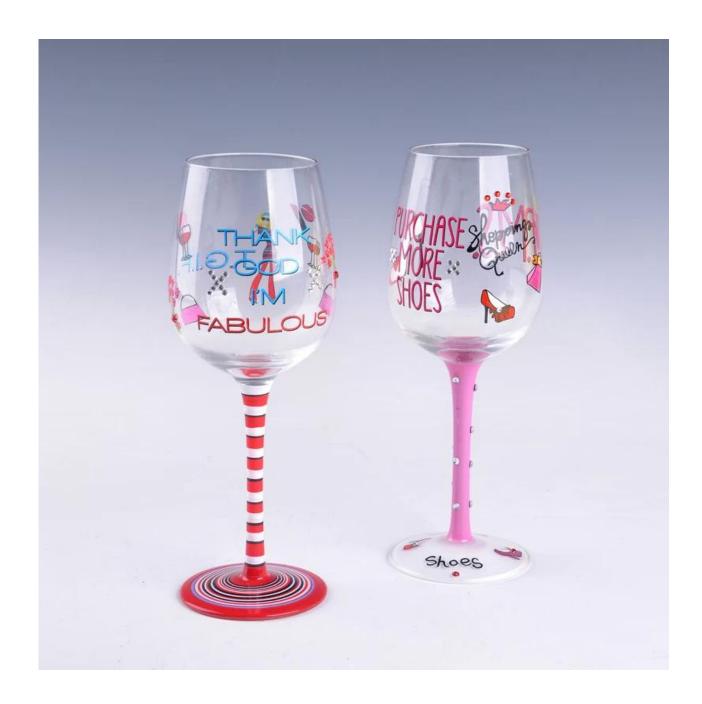

|
| Product Features | <ol> <li>Man made decanter</li> <li>Suitable for used in pub, hotel, restaurants, hotel,etc</li> <li>Professional Q/C for quality control</li> <li>Competitive price and quality</li> <li>Meet FDA test and food grade</li> </ol>                                                                                                                     |
| For your choices | <ol> <li>Any logo printing on the glass body</li> <li>Any color painted,frost,electroplate, pattern laser carver for the finish</li> <li>Special package like shrink wrap, color gift box, white gift box etc</li> <li>Open new mould for the glass, wood, plastic or metal as you like</li> <li>Different size and shapes meet your needs</li> </ol> |

#### **Product show**



**Related product** 



# **Company show:**



**Factory show:** 



## **About us:**

### **FAQ**

For more information, please visit our website: **www.okcandle.com**