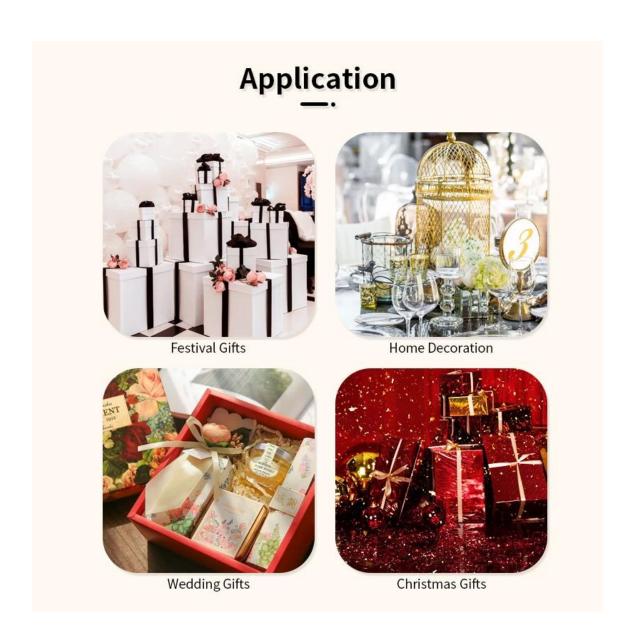

#### Application:

Decorative dinner in the bar or bar

- . Suitable for families, hotels or gardens
- . Special lover gift
- . Any chance of decoration