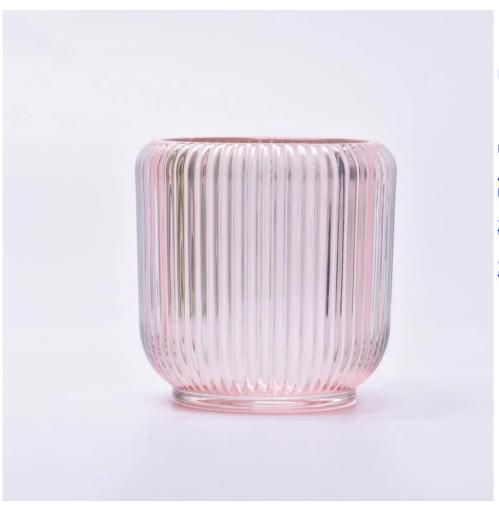

# pink glass candle vessels Ribber Glass Candle Jar wholesale

Sunny Glassware not only produces OEM / ODM orders, but also helps many brands start from the product concept.

#### **Major advantage**

Focus on luxury design

About 80% of American perfume brand suppliers

- . AQL plus 6 strict rigorous QC test standards
- . Maintain quality and sample and bulk products

Top dia: 68mm Bottom dia: 60mm Height: 85mm Max dia: 84mm Weight: 407g Capacity: 248ml