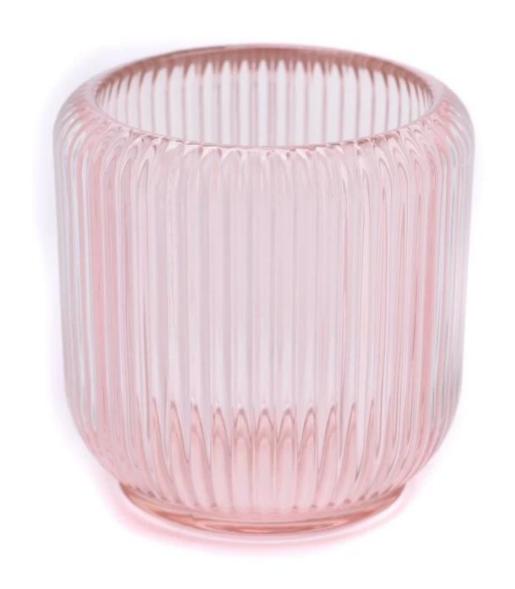

#### **Major advantage**

Focus on luxury design

About 80% of American perfume brand suppliers

- . AQL plus 6 strict rigorous QC test standards
- . Maintain quality and sample and bulk products

Top dia: 68mm Bottom dia: 60mm Height: 85mm Max dia: 84mm Weight: 407g Capacity: 248ml