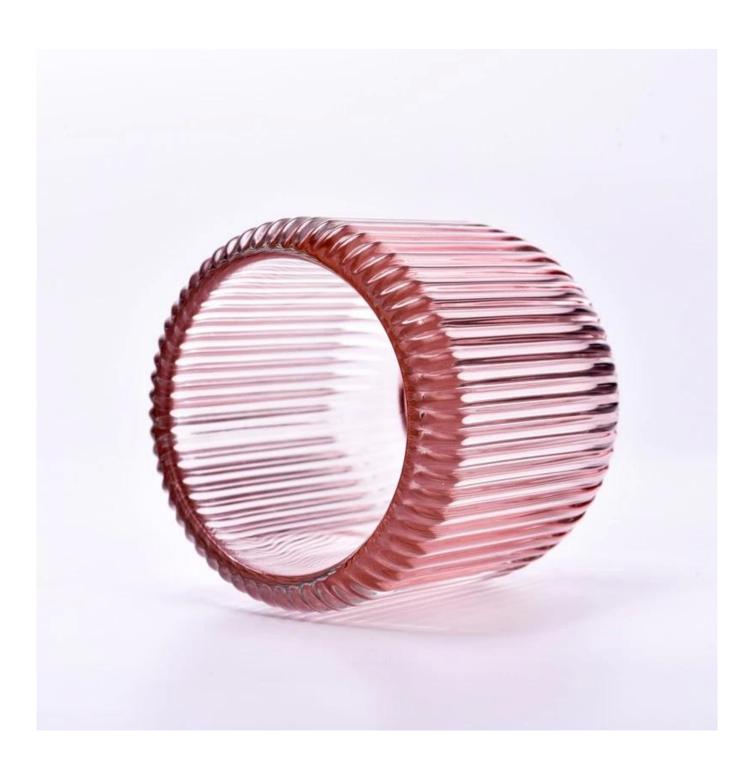

#### **Major advantage**

Focus on luxury design

About 80% of American perfume brand suppliers

- . AQL plus 6 strict rigorous QC test standards
- . Maintain quality and sample and bulk products

Top dia: 68mm Bottom dia: 60mm Height: 85mm Max dia: 84mm Weight: 407g Capacity: 248ml