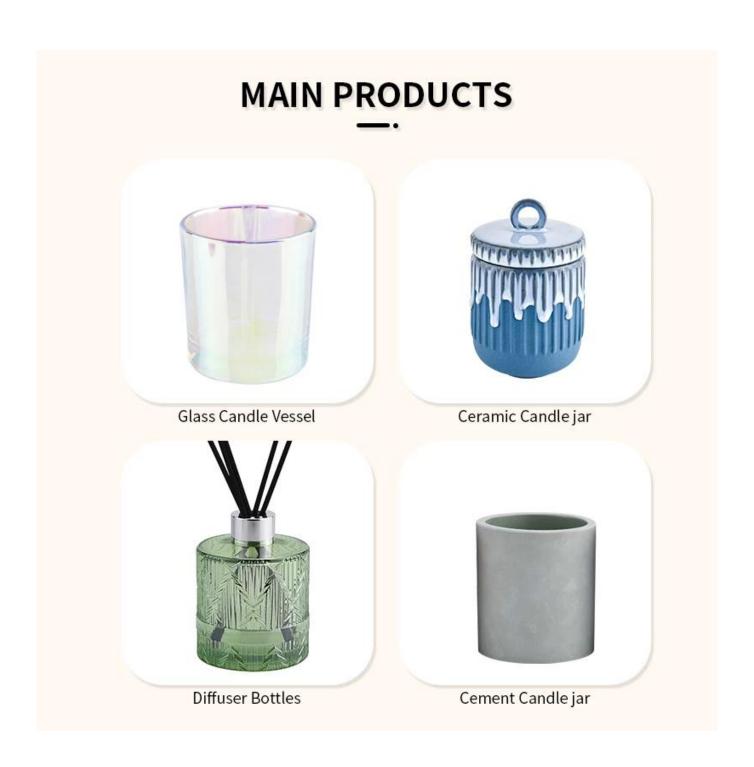

# pink glass candle vessels Ribber Glass Candle Jar wholesale

Sunny Glassware not only produces OEM / ODM orders, but also helps many brands start from the product concept.

#### feature of product

- 1. High quality home decorative glass incense bottle.
  2. Applicable to hotel, wedding,
- etc.
- 3. Meet the function of ASTM test products.

#### Application:

Decorative dinner in the bar or bar

- . Suitable for families, hotels or gardens
- . Special lover gift
- . Any chance of decoration