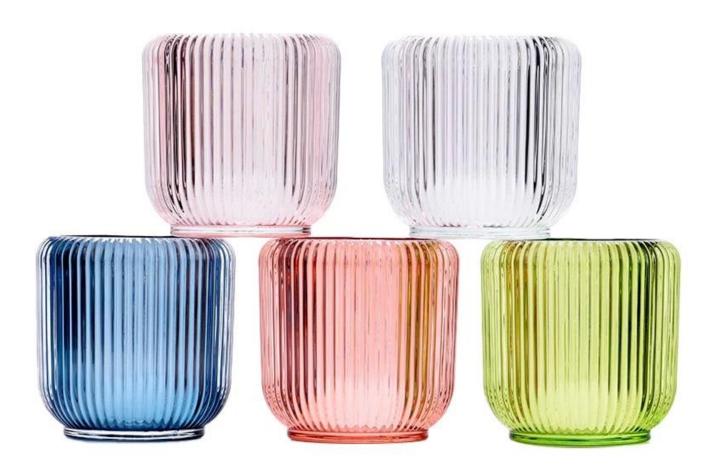

#### **Major advantage**

Focus on luxury design

About 80% of American perfume brand suppliers

- . AQL plus 6 strict rigorous QC test standards
- . Maintain quality and sample and bulk products

Top dia: 68mm Bottom dia: 60mm Height: 85mm Max dia: 84mm Weight: 407g Capacity: 248ml