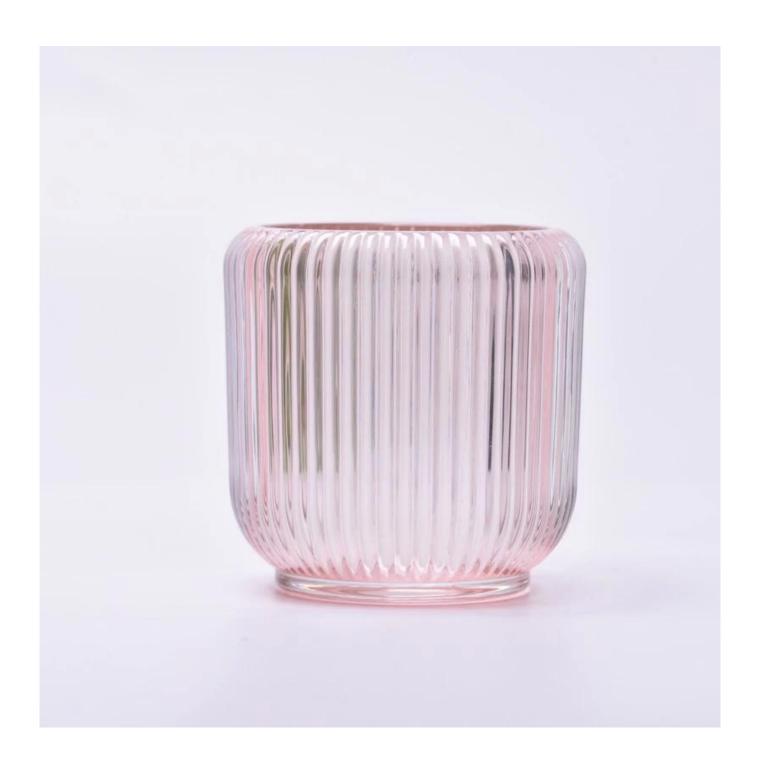

#### **Major advantage**

Focus on luxury design

About 80% of American perfume brand suppliers

- . AQL plus 6 strict rigorous QC test standards
- . Maintain quality and sample and bulk products

Top dia: 68mm Bottom dia: 60mm Height: 85mm Max dia: 84mm Weight: 407g Capacity: 248ml