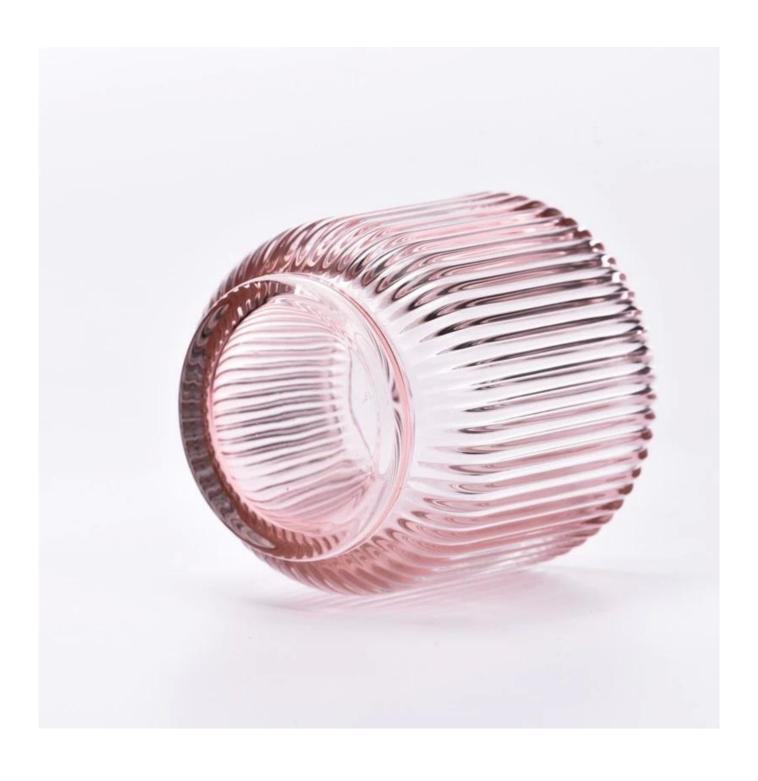

#### **Major advantage**

Focus on luxury design

About 80% of American perfume brand suppliers

- . AQL plus 6 strict rigorous QC test standards
- . Maintain quality and sample and bulk products

Top dia: 68mm Bottom dia: 60mm Height: 85mm Max dia: 84mm Weight: 407g Capacity: 248ml