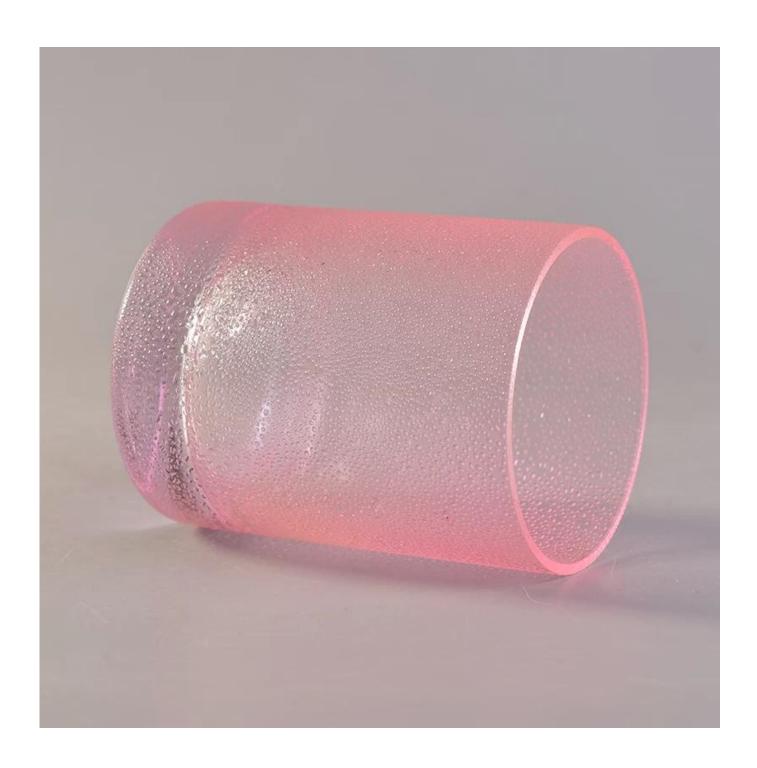

## pink glass candle jar with dot effect

| Size             | SGLYP17112315 Top dia 68mm Bottom dia 62mm Height 115mm Weight 475g Capacity 452ml  MOQ:5000PCS Sample time: 7 days Mass production time: 30 days after the order confirmed Product capacity: 300000-400000 every month Payment terms: 30% deposit by T/T in advance and the balance after showing the copy of B/L |
|------------------|--------------------------------------------------------------------------------------------------------------------------------------------------------------------------------------------------------------------------------------------------------------------------------------------------------------------|
| color            | Any color printing on glass are available                                                                                                                                                                                                                                                                          |
| Material         | Glass                                                                                                                                                                                                                                                                                                              |
| Sample           | 7days                                                                                                                                                                                                                                                                                                              |
| Terms of payment | 30% deposit by T/T in advance and the balance after showing copy of L/C                                                                                                                                                                                                                                            |
| Certification    | ASTM Test (for candle holder)                                                                                                                                                                                                                                                                                      |
| For your choice  | 1, Any logo printing on glass body 2, Any color painted, frosted, electroplating, logo laser for the finish 3, Special packing like shrink wrap, color gift box, white box etc 4, Any shape, size meet your need                                                                                                   |