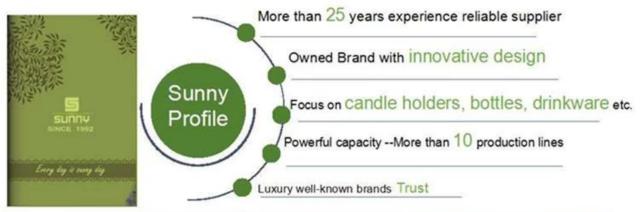

|
| Certification    | ASTM Test (for candle holder)                                                                                                                                                                                                                                                                                      |
| For your choice  | 1, Any logo printing on glass body 2, Any color painted, frosted, electroplating, logo laser for the finish 3, Special packing like shrink wrap, color gift box, white box etc 4, Any shape, size meet your need                                                                                                   |























^ Trade Show Visiting

<< Office Visiting

## Shenzhen Sunny Glassware Co., Ltd







**Homepage back**