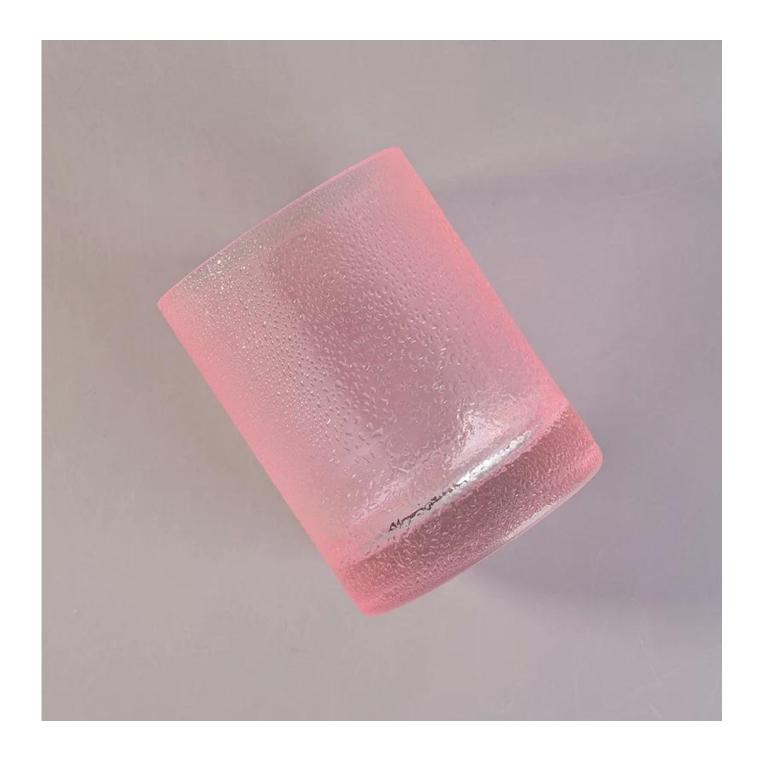

## pink glass candle jar with dot effect

| Size             | SGLYP17112315 Top dia 68mm Bottom dia 62mm Height 115mm Weight 475g Capacity 452ml  MOQ:5000PCS Sample time: 7 days Mass production time: 30 days after the order confirmed Product capacity: 300000-400000 every month Payment terms: 30% deposit by T/T in advance and the balance after showing the copy of B/L |
|------------------|--------------------------------------------------------------------------------------------------------------------------------------------------------------------------------------------------------------------------------------------------------------------------------------------------------------------|
| color            | Any color printing on glass are available                                                                                                                                                                                                                                                                          |
| Material         | Glass                                                                                                                                                                                                                                                                                                              |
| Sample           | 7days                                                                                                                                                                                                                                                                                                              |
| Terms of payment | 30% deposit by T/T in advance and the balance after showing copy of L/C                                                                                                                                                                                                                                            |
| Certification    | ASTM Test (for candle holder)                                                                                                                                                                                                                                                                                      |
| For your choice  | 1, Any logo printing on glass body 2, Any color painted, frosted, electroplating, logo laser for the finish 3, Special packing like shrink wrap, color gift box, white box etc 4, Any shape, size meet your need                                                                                                   |