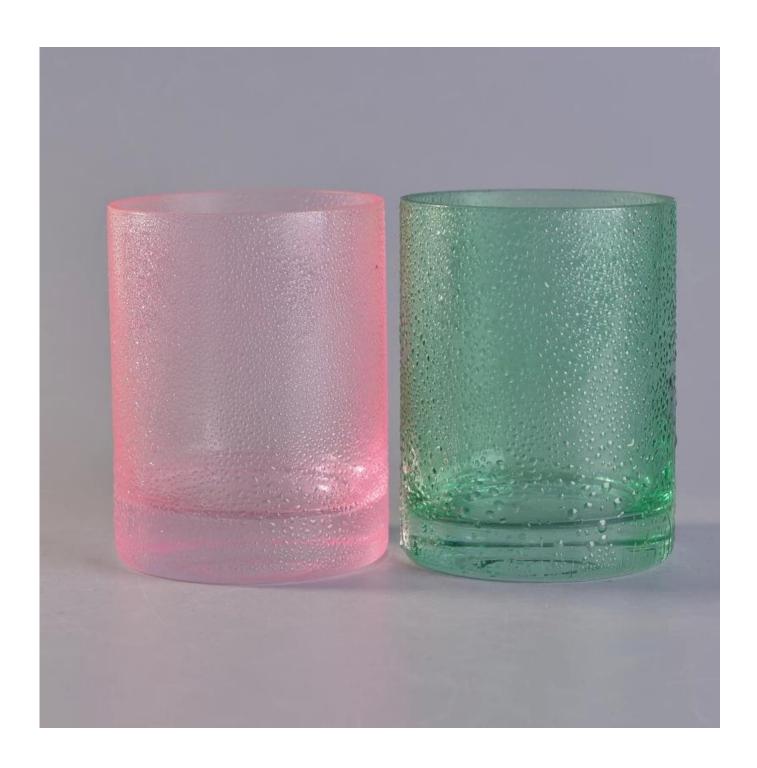

## pink glass candle jar with dot effect

| Size             | SGLYP17112315 Top dia 68mm Bottom dia 62mm Height 115mm Weight 475g Capacity 452ml  MOQ:5000PCS Sample time: 7 days Mass production time: 30 days after the order confirmed Product capacity: 300000-400000 every month Payment terms: 30% deposit by T/T in advance and the balance after showing the copy of B/L |
|------------------|--------------------------------------------------------------------------------------------------------------------------------------------------------------------------------------------------------------------------------------------------------------------------------------------------------------------|
| color            | Any color printing on glass are available                                                                                                                                                                                                                                                                          |
| Material         | Glass                                                                                                                                                                                                                                                                                                              |
| Sample           | 7days                                                                                                                                                                                                                                                                                                              |
| Terms of payment | 30% deposit by T/T in advance and the balance after showing copy of L/C                                                                                                                                                                                                                                            |
| Certification    | ASTM Test (for candle holder)                                                                                                                                                                                                                                                                                      |
| For your choice  | 1, Any logo printing on glass body 2, Any color painted, frosted, electroplating, logo laser for the finish 3, Special packing like shrink wrap, color gift box, white box etc 4, Any shape, size meet your need                                                                                                   |