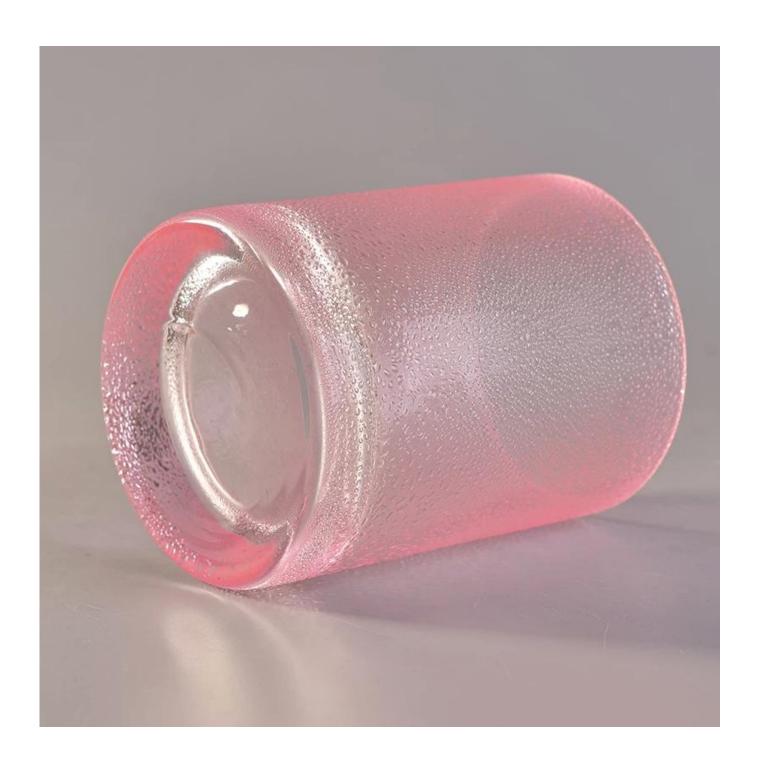

## pink glass candle jar with dot effect

| Size             | SGLYP17112315 Top dia 68mm Bottom dia 62mm Height 115mm Weight 475g Capacity 452ml  MOQ:5000PCS Sample time: 7 days Mass production time: 30 days after the order confirmed Product capacity: 300000-400000 every month Payment terms: 30% deposit by T/T in advance and the balance after showing the copy of B/L |
|------------------|--------------------------------------------------------------------------------------------------------------------------------------------------------------------------------------------------------------------------------------------------------------------------------------------------------------------|
| color            | Any color printing on glass are available                                                                                                                                                                                                                                                                          |
| Material         | Glass                                                                                                                                                                                                                                                                                                              |
| Sample           | 7days                                                                                                                                                                                                                                                                                                              |
| Terms of payment | 30% deposit by T/T in advance and the balance after showing copy of L/C                                                                                                                                                                                                                                            |
| Certification    | ASTM Test (for candle holder)                                                                                                                                                                                                                                                                                      |
| For your choice  | 1, Any logo printing on glass body 2, Any color painted, frosted, electroplating, logo laser for the finish 3, Special packing like shrink wrap, color gift box, white box etc 4, Any shape, size meet your need                                                                                                   |