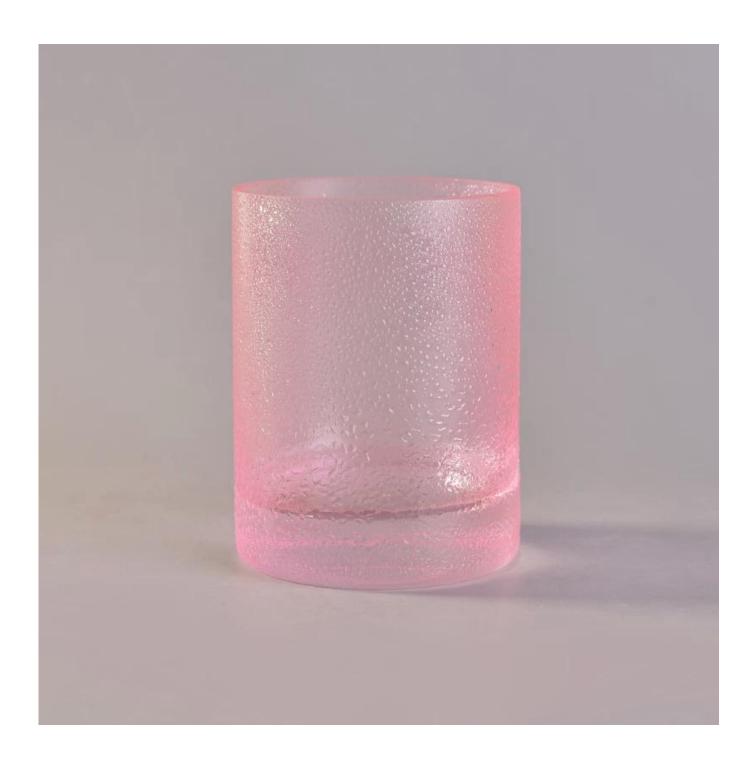

## pink glass candle jar with dot effect

| Size             | SGLYP17112315 Top dia 68mm Bottom dia 62mm Height 115mm Weight 475g Capacity 452ml  MOQ:5000PCS Sample time: 7 days Mass production time: 30 days after the order confirmed Product capacity: 300000-400000 every month Payment terms: 30% deposit by T/T in advance and the balance after showing the copy of B/L |
|------------------|--------------------------------------------------------------------------------------------------------------------------------------------------------------------------------------------------------------------------------------------------------------------------------------------------------------------|
| color            | Any color printing on glass are available                                                                                                                                                                                                                                                                          |
| Material         | Glass                                                                                                                                                                                                                                                                                                              |
| Sample           | 7days                                                                                                                                                                                                                                                                                                              |
| Terms of payment | 30% deposit by T/T in advance and the balance after showing copy of L/C                                                                                                                                                                                                                                            |
| Certification    | ASTM Test (for candle holder)                                                                                                                                                                                                                                                                                      |
| For your choice  | 1, Any logo printing on glass body 2, Any color painted, frosted, electroplating, logo laser for the finish 3, Special packing like shrink wrap, color gift box, white box etc 4, Any shape, size meet your need                                                                                                   |