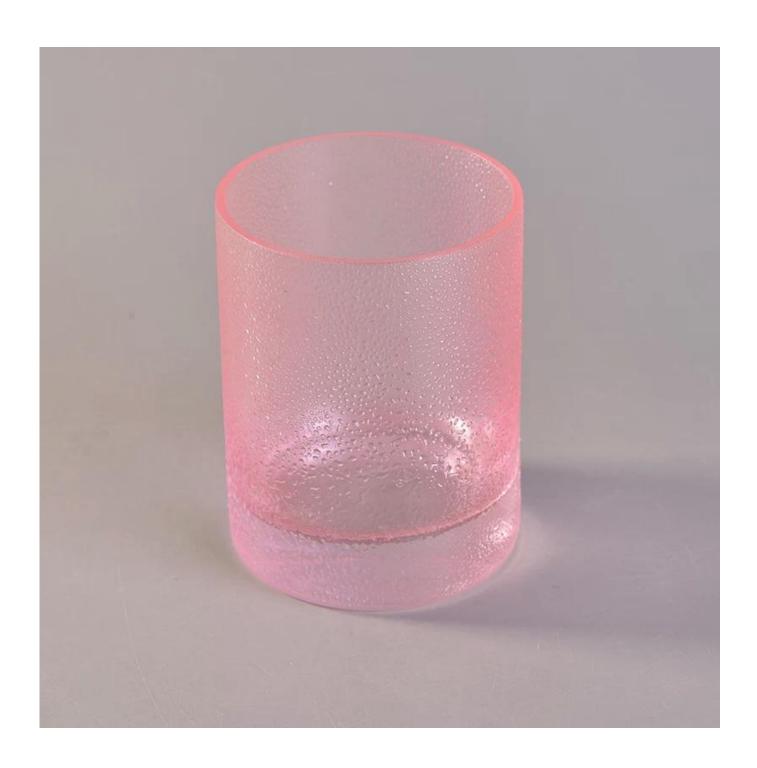

## pink glass candle jar with dot effect

| Size             | SGLYP17112315 Top dia 68mm Bottom dia 62mm Height 115mm Weight 475g Capacity 452ml  MOQ:5000PCS Sample time: 7 days Mass production time: 30 days after the order confirmed Product capacity: 300000-400000 every month Payment terms: 30% deposit by T/T in advance and the balance after showing the copy of B/L |
|------------------|--------------------------------------------------------------------------------------------------------------------------------------------------------------------------------------------------------------------------------------------------------------------------------------------------------------------|
| color            | Any color printing on glass are available                                                                                                                                                                                                                                                                          |
| Material         | Glass                                                                                                                                                                                                                                                                                                              |
| Sample           | 7days                                                                                                                                                                                                                                                                                                              |
| Terms of payment | 30% deposit by T/T in advance and the balance after showing copy of L/C                                                                                                                                                                                                                                            |
| Certification    | ASTM Test (for candle holder)                                                                                                                                                                                                                                                                                      |
| For your choice  | 1, Any logo printing on glass body 2, Any color painted, frosted, electroplating, logo laser for the finish 3, Special packing like shrink wrap, color gift box, white box etc 4, Any shape, size meet your need                                                                                                   |